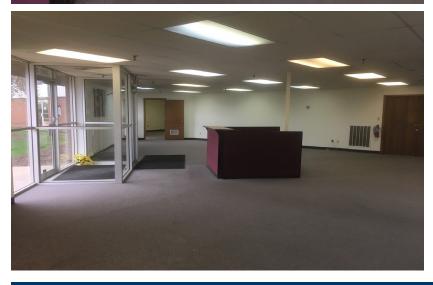

## LAFAYETTE BUSINESS CENTER

18,400 SF up to 62,300 SF INDUSTRIAL SPACE

Unit C: 18,400 SF Unit D: 44,000 SF Combined: 62,300 SF

Asking Lease Rate: \$4.45/SF

Expenses Estimated at only \$1.47 Per SF!

### LAFAYETTE BUSINESS CENTER

18,400 SF up to 62,300 SF INDUSTRIAL SPACE

Asking Lease Rate: \$4.45/SF

## LAFAYETTE BUSINESS CENTER

18,400 SF up to 62,300 SF INDUSTRIAL SPACE

Asking Lease Rate: \$4.45/SF