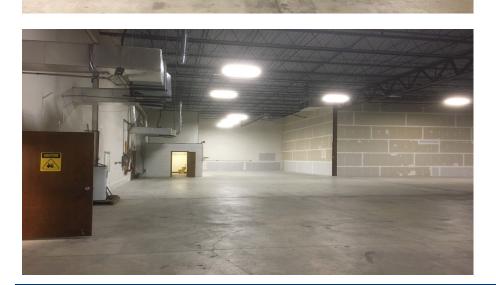

### **Property Specifications**

Available Size: 18,400 - 62,300 SF

Office/Showroom are: Approx. 4,400 SF each, 8,800 combined

Number of Floors: 1

Ceiling Height: Approx. 18 FT clear

Construction Type: Masonry with prefabricated decorative metal

exterior panel

Unit Drive-in Doors: 3 Unit Dock Doors: 8

A/C: Office/showroom area only Lighting: High efficiency fluorescent

Sprinkler: Yes

Lavatories: Men's and Women's Bay Size: 40± FT x 40± FT

Present Use: Office/Warehouse/Distribution

Parking Area: Ample Zoning: Industrial

Public Transportation: In immediate area

Utilities: Municipal