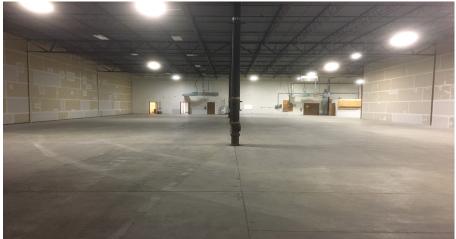

### **Property Specifications**

Available Size: 18,400 - 62,300 SF

Office/Showroom are: Approx. 4,400 SF each, 8,800 combined

Number of Floors: 1

Ceiling Height: Approx. 18 FT clear

Construction Type: Masonry with prefabricated decorative metal

exterior panel

Unit Drive-in Doors: 3 Unit Dock Doors: 8

A/C: Office/showroom area only Lighting: High efficiency fluorescent

Sprinkler: Yes

Lavatories: Men's and Women's Bay Size: 40± FT x 40± FT

Present Use: Office/Warehouse/Distribution

Parking Area: Ample Zoning: Industrial

Public Transportation: In immediate area

Utilities: Municipal