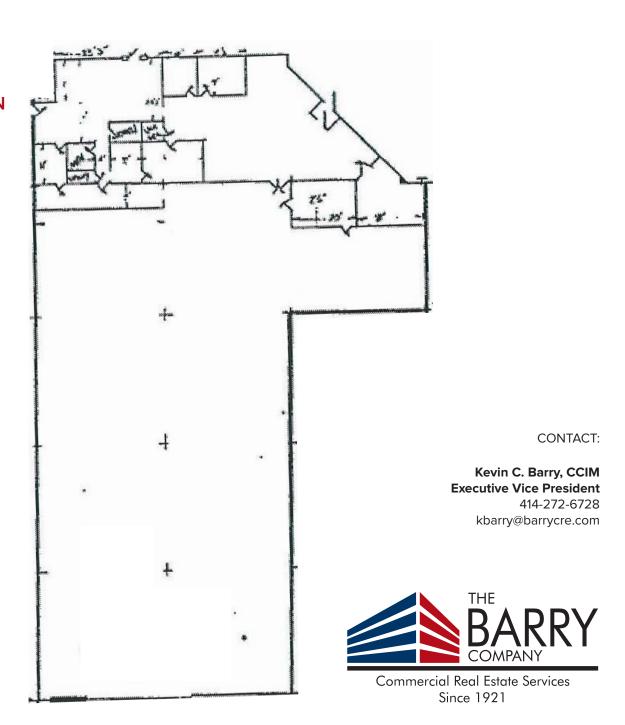

## UNIT C FLOORPLAN Drawing not to scale

Butler (Suburban Milwaukee), WI 53007

## LAFAYETTE BUSINESS CENTER

18,400 SF up to 62,300 SF INDUSTRIAL SPACE

Asking Lease Rate: \$4.45/SF

CONTACT:

Kevin C. Barry, CCIM Executive Vice President 414-272-6728 kbarry@barrycre.com

Butler (Suburban Milwaukee), WI 53007