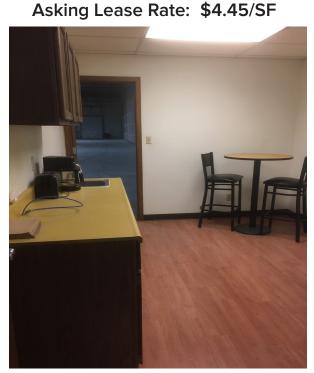

## LAFAYETTE BUSINESS CENTER

18,400 SF up to 62,300 SF INDUSTRIAL SPACE

Unit C: 18,400 SF Unit D: 44,000 SF Combined: 62,300 SF

Asking Lease Rate: \$4.45/SF

Expenses Estimated at only \$1.47 Per SF!

### LAFAYETTE BUSINESS CENTER

18,400 SF up to 62,300 SF INDUSTRIAL SPACE

Asking Lease Rate: \$4.45/SF

## LAFAYETTE BUSINESS CENTER

18,400 SF up to 62,300 SF INDUSTRIAL SPACE

Asking Lease Rate: \$4.45/SF