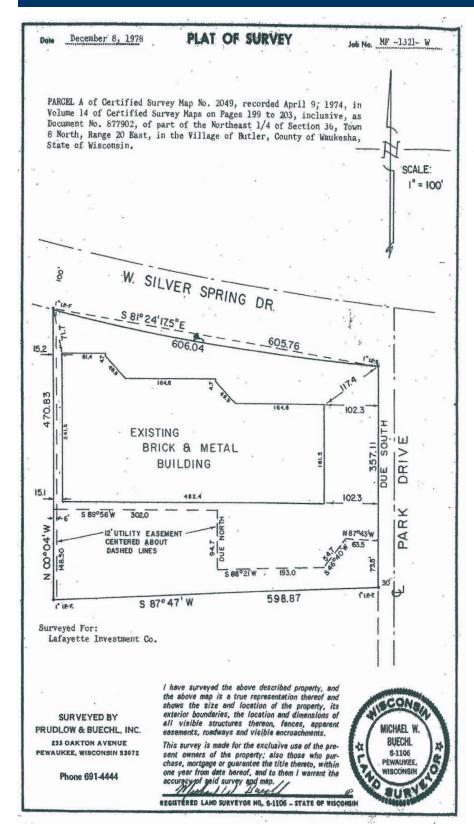

## FLOORPLAN 12855 W. Silver Spring Drive, Butler, WI

### **FLOORPLAN**

Drawing not to scale

Since 1921

Butler (Suburban Milwaukee), WI 53007