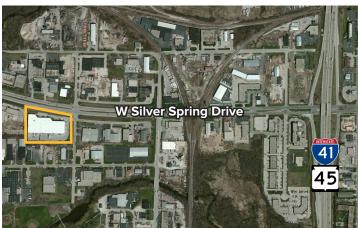

Butler (Suburban Milwaukee), WI 53007



## LAFAYETTE BUSINESS CENTER

18,400 SF up to 62,300 SF INDUSTRIAL SPACE

Unit C: 18,400 SF Unit D: 44,000 SF Combined: 62,300 SF

Asking Lease Rate: \$4.45/SF

Expenses Estimated at only \$1.47 Per SF!

### **Property Highlights**

- ✓ Immediate interstate access
- ✓ Dock and drive-in loading
- √ Low Waukesha County taxes
- √ Professionally managed
- √ High ceiling height
- ✓ Prominent exposure on major thoroughfare



### CONTACT:

Kevin C. Barry, CCIM Executive Vice President 414-272-6728 kbarry@barrycre.com



Butler (Suburban Milwaukee), WI 53007

### LAFAYETTE BUSINESS CENTER

18,400 SF up to 62,300 SF INDUSTRIAL SPACE

Asking Lease Rate: \$4.45/SF

### **Property Specifications**

Available Size: 18,400 - 62,300 SF

Office/Showroom are: Approx. 4,400 SF each, 8,800 combined

Number of Floors: 1

Ceiling Height: Approx. 18 FT clear

Construction Type: Masonry with prefabricated decorative metal

exterior panel

Unit Drive-in Doors: 3 Unit Dock Doors: 8

A/C: Office/showroom area only Lighting: High efficiency fluorescent

Sprinkler: Yes

Lavatories: Men's and Women's Bay Size: 40± FT x 40± FT

Present Use: Office/Warehouse/Distribution

Parking Area: Ample Zoning: Industrial

Public Transportation