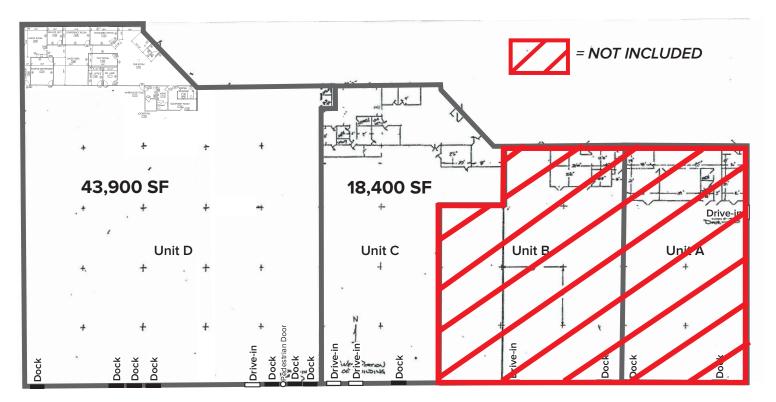

## LAFAYETTE BUSINESS CENTER

18,400 SF up to 62,300 SF INDUSTRIAL SPACE

Unit C: 18,400 SF Unit D: 44,000 SF Combined: 62,300 SF

Asking Lease Rate: \$4.45/SF

Expenses Estimated at only \$1.47 Per SF!

### **FLOORPLAN**

Drawing not to scale

Since 1921

Butler (Suburban Milwaukee), WI 53007

## UNIT C FLOORPLAN Drawing not to scale

Butler (Suburban Milwaukee), WI 53007