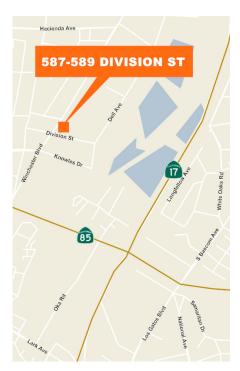

# For Lease

# Office Space

587 Divison Street Campbell, CA



### Contact

**Bruce Matesso** 

bmatesso@kiddermathews.com

408.588.2302

LIC #01712838

Features

| Enclosed lobby servicing both suites<br>Suite A: ±1,350 SF |  |
|------------------------------------------------------------|--|
| New construction build-out                                 |  |
| Winchester Boulevard signage available                     |  |
| Open floorplan (both floors)                               |  |
| Close proximity to Highway 17                              |  |
| Border of Campbell & Los Gatos                             |  |
| Ample parking                                              |  |

### \$2.50 PSF, Full Service

DND Tenants- MUST call to tour

#### Location





For Lease

## **Office Space**



FIRST FLOOR SUITE A - ±1,350 SF

### Contact

Bruce Matesso 408.588.2302 bmatesso@kiddermathews.com LIC #01712838

This information supplied herein is from sources we deem reliable. It is provided without any representation, warranty or guarantee, expressed or implied as to its accuracy. Prospective Buyer or Tenant should conduct an independent investigation and verification of all matters deemed to be material, including, but not limited to, statements of income and expenses. Consult your attorney, accountant, or other professional advisor.

kiddermathews.com