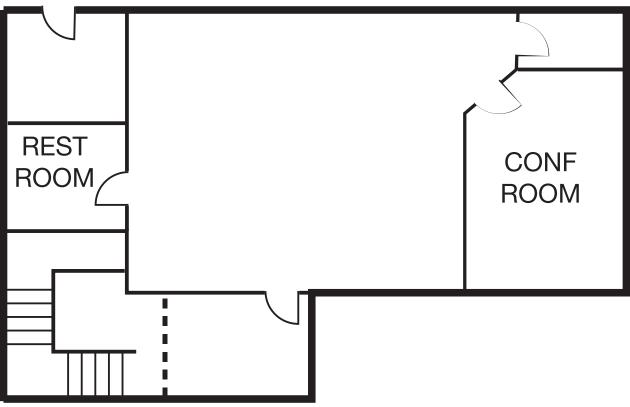

Lease

# Office Space

587 Divison Street Campbell, CA



### Contact

**Bruce Matesso** 

bmatesso@kiddermathews.com

408.588.2302

LIC #01712838

Features

| Enclosed lobby servicing both suites<br>Suite A: ±1,350 SF |  |
|------------------------------------------------------------|--|
| New construction build-out                                 |  |
| Winchester Boulevard signage available                     |  |
| Open floorplan (both floors)                               |  |
| Close proximity to Highway 17                              |  |
| Border of Campbell & Los Gatos                             |  |
| Ample parking                                              |  |

### \$2.50 PSF, Full Service

DND Tenants- MUST call to tour

#### Location





For Lease

## **Office Space**



FIRST FLOOR SUITE A - ±1,350 SF

### Contact

Bruce Matesso 408.588.2302 bmatesso@kiddermathews.com LIC #01712838

This information supplied herein is from sources we deem reliable. It is provided without any representation, warranty or guarantee, expressed or implied as to its accuracy. Prospective Buyer or Tenant should conduct an independent investigation and verification of all matters deemed to be material, including, but not limited to, statements of income and expenses. Consult your attorney, accountant, or other professional advisor.

kiddermathews.com