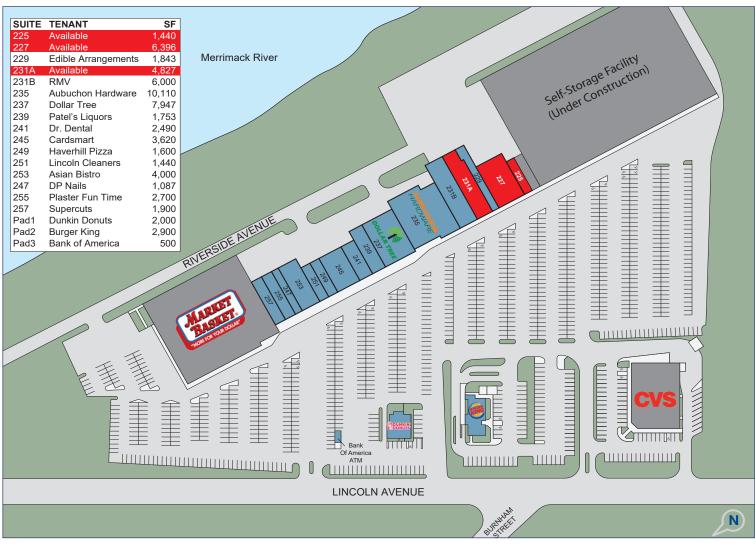

### **Property Information**

Available:

Zoning:

Address: 223-255 Lincoln Parking Spaces: 375 +/-

1,440 to 7,836 +/- sf

Avenue (Route 97) **Parking Ratio:** 5.9 per 1,000 sf Haverhill, MA

**Traffic Counts:** 19,800 GLA: 63,203 +/- sf

255 Lincoln Avenue in Haverhill, MA is a 63,203 +/- sf neighborhood shopping center located in a densely populated market. Rivers Edge Plaza is anchored by Market Basket, CVS, and Aubuchon Hardware. The center is also home to other well-known tenants such as Cardsmart, Supercuts, Dollar Tree and Dunkin' Donuts. Demographics for the area boast more than 86,000 residents and an average household income of over \$81,000 within a 5 mile radius. Rivers Edge Plaza is desirably situated, with excellent visibility from Route 97, experiencing traffic counts of almost 20,000 +/- vehicles per day, making it convenient stop for everyone in the surrounding area.