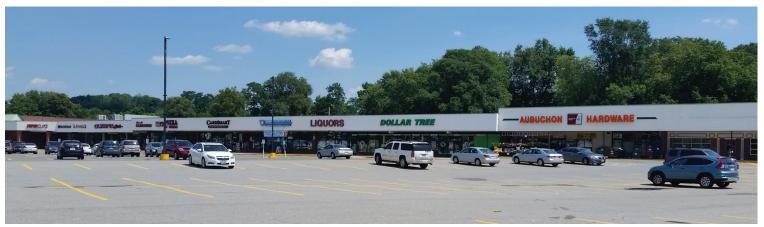

255 Lincoln Avenue in Haverhill, MA is a 63,203 +/- sf neighborhood shopping center located in a densely populated market. Rivers Edge Plaza is anchored by Market Basket, CVS, and Aubuchon Hardware. The center is also home to other well-known tenants such as Cardsmart, Supercuts, Dollar Tree and Dunkin' Donuts. Demographics for the area boast more than 86,000 residents and an average household income of over \$81,000 within a 5 mile radius. Rivers Edge Plaza is desirably situated, with excellent visibility from Route 97, experiencing traffic counts of almost 20,000 +/- vehicles per day, making it convenient stop for everyone in the surrounding area.