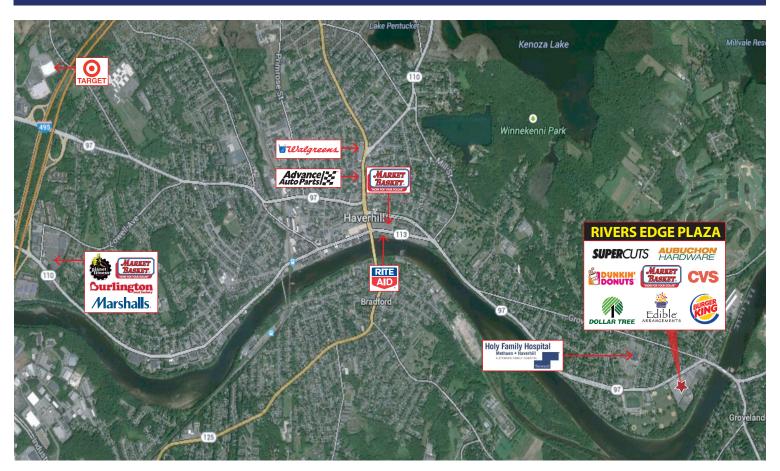

255 Lincoln Avenue in Haverhill, MA is a 63,203 +/- sf neighborhood shopping center located in a densely populated market. Rivers Edge Plaza is anchored by Market Basket, CVS, and Aubuchon Hardware. The center is also home to other well-known tenants such as Cardsmart, Supercuts, Dollar Tree and Dunkin' Donuts. Demographics for the area boast more than 86,000 residents and an average household income of over \$81,000 within a 5 mile radius. Rivers Edge Plaza is desirably situated, with excellent visibility from Route 97, experiencing traffic counts of almost 20,000 +/- vehicles per day, making it convenient stop for everyone in the surrounding area.