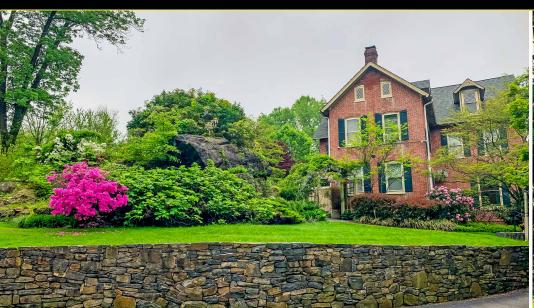

# EXTERIOR PROPERTY PHOTOS: 128 GLEN MILLS RD, GLEN MILLS, PA 19342

### PROPERTY FEATURES

- $\checkmark$  ± 4,250 SF Building on ± 2.7 Acres Available For Sale
- ✓ This amazing multi-purpose property is nestled in a quaint section of Glen Mills, PA.
- ✓ The main building is a beautiful ± 4,250 SF Victorian style structure situated along a historic railroad line with ± 2.7 acres of picturesque landscape.
- ✓ The first floor and wine cellar could be used for Retail, or as a Tasting Room or a Winery. The second floor is currently used as a residence, and there is also a spacious third floor that is unfinished.
- ✓ There is a small detached building that could also be used for retail, and a detached two car garage.