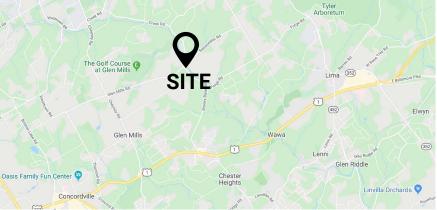

## MULTI-USE RETAIL / RESIDENTIAL PROPERTY AVAILABLE

128 Glen Mills Rd | Glen Mills, PA 19342 | Delaware County

# FOR SALE:

\$1,195,000.00

### PROPERTY FEATURES

- $\checkmark$  ± 4,250 SF Building on ± 2.7 Acres Available For Sale
- ✓ This amazing multi-purpose property is nestled in a quaint section of Glen Mills, PA.
- ✓ The main building is a beautiful ± 4,250 SF Victorian style structure situated along a historic railroad line with ± 2.7 acres of picturesque landscape.
- ✓ The first floor and wine cellar could be used for Retail, or as a Tasting Room or a Winery. The second floor is currently used as a residence, and there is also a spacious third floor that is unfinished.
- ✓ There is a small detached building that could also be used for retail, and a detached two car garage.











## **CONTACT US**

#### STEVE DIBATTISTA

Phone: 610.359.1100 Cell: 610.368.2801 Email: sdibattista@zmcre.com

#### **JEFFREY B. DOWD**

Phone: 610.359.1100 Cell: 610.842.4383 Email: jdowd@zmcre.com

# EXTERIOR PROPERTY PHOTOS: 128 GLEN MILLS RD, GLEN MILLS, PA 19342











## **CONTACT US**

### **STEVE DIBATTISTA**

Phone: 610.359.1100 Cell: 610.368.2801 Email: sdibattista@zmcre.com

### **JEFFREY B. DOWD**

Phone: 610.359.1100 Cell: 610.842.4383 Email: jdowd@zmcre.com

# INTERIOR PROPERTY PHOTOS: 128 GLEN MILLS RD, GLEN MILLS, PA 19342











## **CONTACT US**

#### STEVE DIBATTISTA

Phone: 610.359.1100 Cell: 610.368.2801 Email: sdibattista@zmcre.com

### **JEFFREY B. DOWD**

Phone: 610.359.1100 Cell: 610.842.4383 Email: jdowd@zmcre.com

## SITE AERIAL: 128 GLEN MILLS