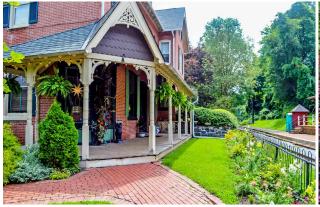

# EXTERIOR PROPERTY PHOTOS: 128 GLEN MILLS RD, GLEN MILLS, PA 19342

### PROPERTY FEATURES

- $\checkmark$  ± 4,250 SF Building on ± 2.7 Acres Available For Sale
- ✓ This amazing multi-purpose property is nestled in a quaint section of Glen Mills, PA.
- ✓ The main building is a beautiful ± 4,250 SF Victorian style structure situated along a historic railroad line with ± 2.7 acres of picturesque landscape.
- ✓ The first floor and wine cellar could be used for Retail, or as a Tasting Room or a Winery. The second floor is currently used as a residence, and there is also a spacious third floor that is unfinished.
- ✓ There is a small detached building that could also be used for retail, and a detached two car garage.