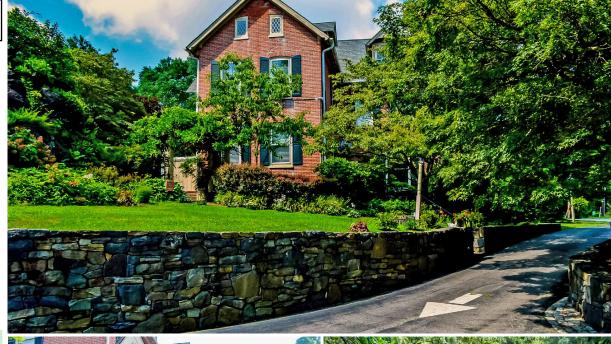

# EXTERIOR PROPERTY PHOTOS: 128 GLEN MILLS RD, GLEN MILLS, PA 19342

### PROPERTY FEATURES

- $\checkmark$  ± 4,250 SF Building on ± 2.7 Acres Available For Sale
- ✓ This amazing multi-purpose property is nestled in a quaint section of Glen Mills, PA.
- ✓ The main building is a beautiful ± 4,250 SF Victorian style structure situated along a historic railroad line with ± 2.7 acres of picturesque landscape.
- ✓ The first floor and wine cellar could be used for Retail, or as a Tasting Room or a Winery. The second floor is currently used as a residence, and there is also a spacious third floor that is unfinished.
- ✓ There is a small detached building that could also be used for retail, and a detached two car garage.