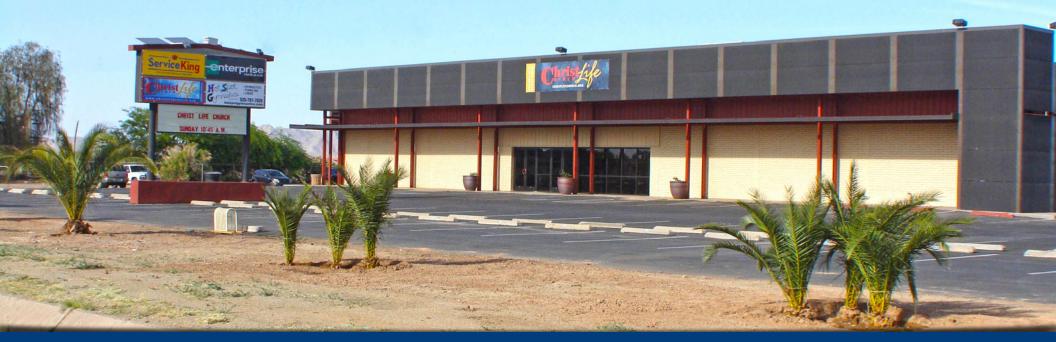

## 2016 N. Pinal Ave • Casa Grande, Arizona FOR LEASE: \$0.74/PSF/Month, Gross

## SUITE 8 - AVAILABLE FOR LEASE

- ±5,400 SF Industrial suite (\$4,000/Mo/GRS)
- Evap cooled open layout with restrooms
- Perfect for light industrial, automotive repair & gym uses are possible
- Available yard size negotiable
- 18' Clear height
- 12' X 12' Grade level door
- Sprinklered
- Light industrial zoning
- Great parking & signage

### Building Features

- $\pm 34,050$  SF Building on  $\pm 3.5$  Acres
- Year built: 1974 renovated 2012
- Parcel #504-06-003A
- Nec Korsten Rd & Pinal Ave hard corner
- Across the street from the Casa Grande Lakes
- Convenient access to I-10