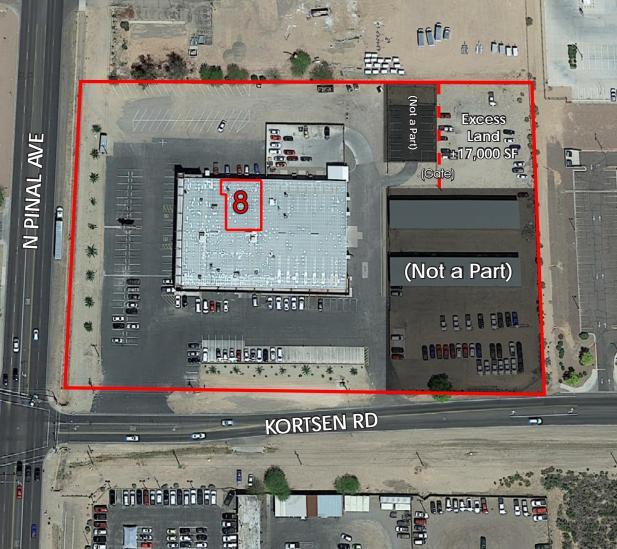

## SUITE 8 - AVAILABLE FOR LEASE

- ±5,400 SF Industrial suite (\$4,000/Mo/GRS)
- Evap cooled open layout with restrooms
- Perfect for light industrial, automotive repair & gym uses are possible
- Available yard size negotiable
- 18' Clear height
- 12' X 12' Grade level door
- Sprinklered
- Light industrial zoning
- Great parking & signage

### Building Features

- $\pm 34,050$  SF Building on  $\pm 3.5$  Acres
- Year built: 1974 renovated 2012
- Parcel #504-06-003A
- Nec Korsten Rd & Pinal Ave hard corner
- Across the street from the Casa Grande Lakes
- Convenient access to I-10