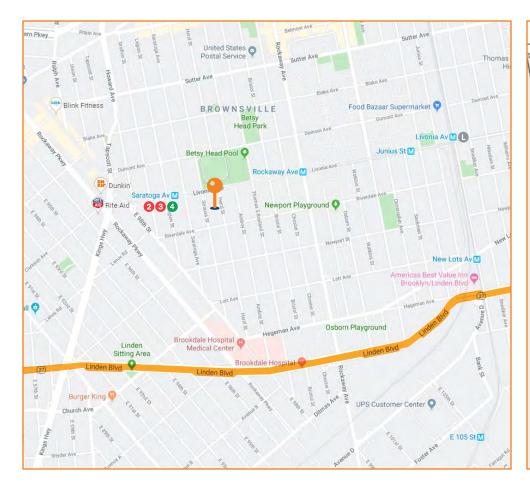

# **LOCATED IN BROWNSVILLE - 2 BLOCKS TO THE SUBWAY**

#### **Transportation:**

**Livonia Ave** 

B7 (Saratoga Ave / Riverdale Ave)