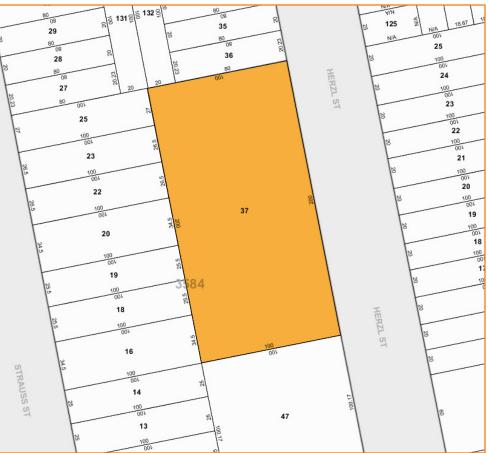

#### LEASE PRICE: UPON REQUEST

342B HERZL STREET, BROOKLYN

37

**BLOCK:** 

3584

LOT:

ZONING:

**R6** 