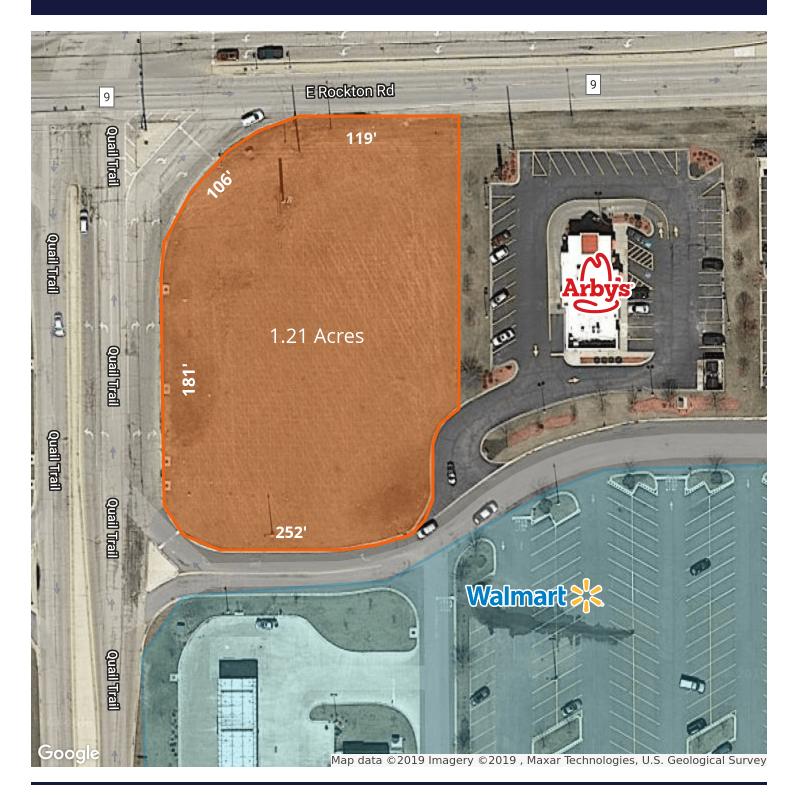

### For Lease

Roscoe, IL 61073 | Walmart Outlot

Ground Lease Or Build To Suit

- ▶ 1.21 acre highly visible Walmart outlot available
- Ground lease or build to suit with drive-thru potential
- Prime corner location at the signalized intersection of Rockton & Quail Trail
- Neighboring retail includes Walmart, Blain's Farm & Fleet, Verizon, OSF Heathcare, and ALDI