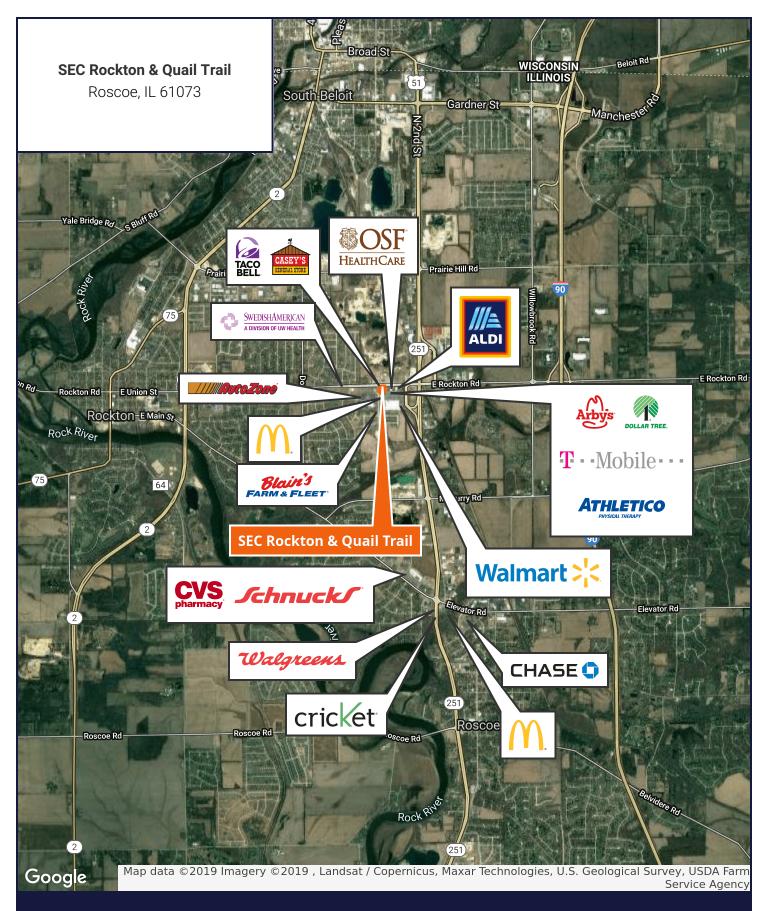

# SEC Rockton & Quail Trail

### For Lease

Roscoe, IL 61073 | Walmart Outlot

Ground Lease Or Build To Suit