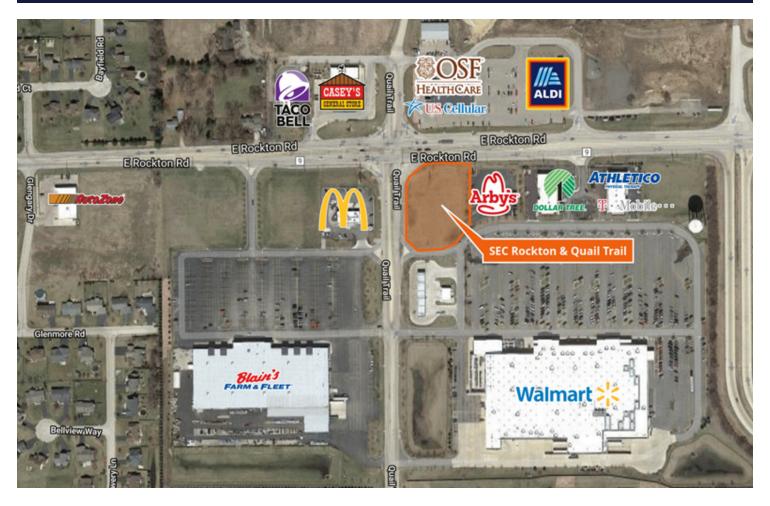

## SEC Rockton & Quail Trail

### For Lease

Roscoe, IL 61073 | Walmart Outlot

Ground Lease Or Build To Suit

- ▶ 1.21 acre highly visible Walmart outlot available
- Ground lease or build to suit with drive-thru potential
- Prime corner location at the signalized intersection of Rockton & Quail Trail
- Neighboring retail includes Walmart, Blain's Farm & Fleet, Verizon, OSF Heathcare, and ALDI