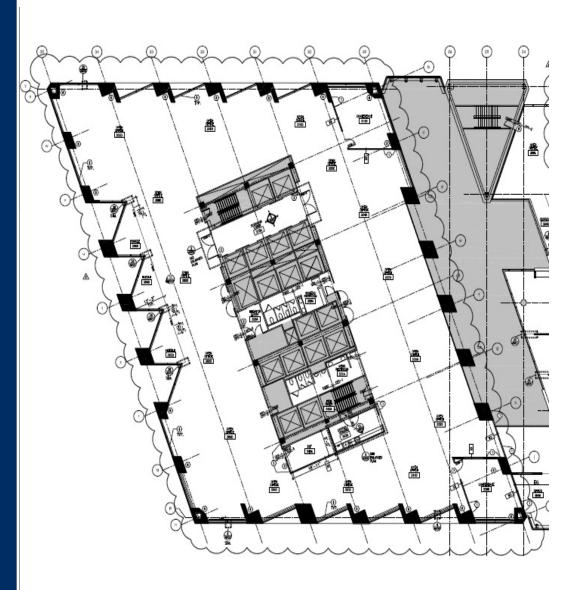

### **Premises**

18,685 sf on the 3rd Floor of the Tower

# **US Bancorp Tower** 111 SW Fifth Ave. Portland, OR

Third Floor Tower 18,685 RSF