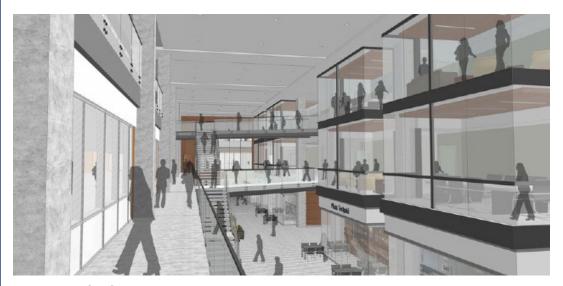

### **Features**

- Open layout, plus conference rooms
- Creative office/urban tech feel with partial exposed ceiling
- Great connection to new lobby and street level amenities
- Food cart pod located blocks away on 5th Ave.
- Within walking distance of Tri-Met Transit Mall and Max Line.
- Building features fitness facility, banking, car rental service, conceirge desk, and is home to The Portland City Grill.
- LEED-EB Silver and Energy Star Certified Building