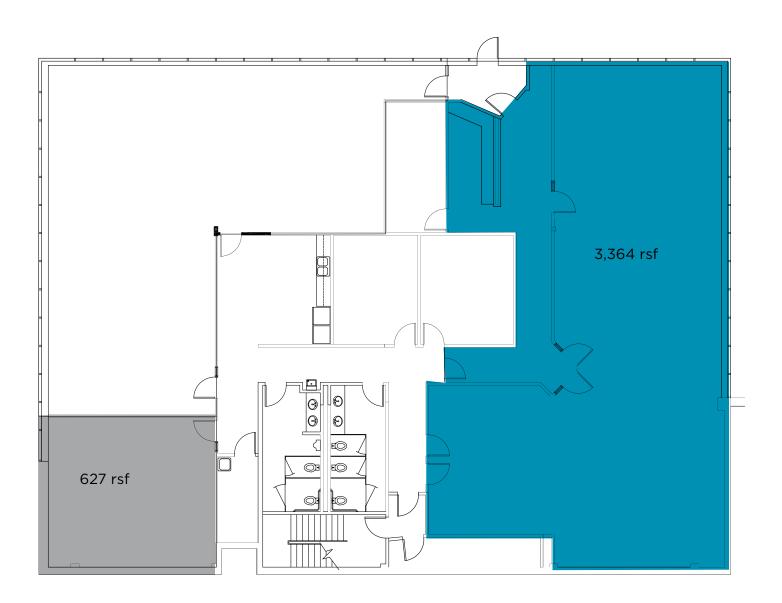

**FOR LEASE** 

# Park 75 Building B

228 Grandview Dr | Ft. Mitchell, KY 41017



# 14,400 SF Office Building Lease Rate \$12.95/SF NNN 3,991 RSF AVAILABLE

### **Property Highlights**

- Full floor occupancy; space can be subdivided
- Easy access to Interstate I-71 and I-75
- Minutes from Cincinnati and CVG Airport
- Abundant parking and numerous nearby amenities
- Managed by Hemmer Management Group
- OPEX estimated at \$6.95/SF not including janitorial



# Park 75 Building B

228 Grandview Dr | Ft. Mitchell, KY 41017

### Lower Level Floor Plan - 3,991 RSF Available



# Park 75 Building B

228 Grandview Dr | Ft. Mitchell, KY 41017

#### **Area Amenities**



#### **DINING:**

Arby's
Bonefish Grill
Buona Vita Pizzeria
Burger King
Chipotle Mexican Grill
Dairy Queen
Domino's Pizza
Dunkin' Donuts
Gold Star Chili
Graeter's Ice Cream
Guru India
Jimmy John's

Joella's High Street
LaRosa's Pizzaria
McDonald's
Miyako Sushi
Montgomery Inn
Montoyas
Skyline Chili
Oriental Wok
Outback Steakhouse
Papa John's Pizza
Sandwich Block Deli
Sweet Basil Thai

#### **BANKS**:

Fifth Third Bank
First Security Trust Bank
Heritage Bank
PNC Bank
US Bank

#### **AUTOMOTIVE:**

A&S Car Wash BP Oil Marathon Gas

#### OTHER:

Better Bodies Fitness
Cork and Bottle
Field & Stream
Footworks
Fort Mitchell Country Club
Home Depot
LA Fitness
Remke Biggs
Staples
Super 8 Motel
US Post Offi