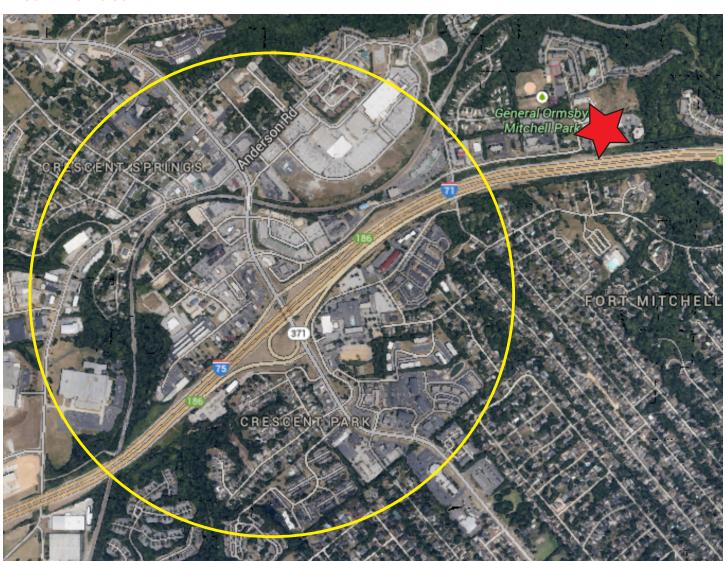

#### **Area Amenities**

#### **DINING:**

Arby's
Bonefish Grill
Buona Vita Pizzeria
Burger King
Chipotle Mexican Grill
Dairy Queen
Domino's Pizza
Dunkin' Donuts
Gold Star Chili
Graeter's Ice Cream
Guru India
Jimmy John's

Joella's High Street
LaRosa's Pizzaria
McDonald's
Miyako Sushi
Montgomery Inn
Montoyas
Skyline Chili
Oriental Wok
Outback Steakhouse
Papa John's Pizza
Sandwich Block Deli
Sweet Basil Thai

#### **BANKS**:

Fifth Third Bank
First Security Trust Bank
Heritage Bank
PNC Bank
US Bank

#### **AUTOMOTIVE:**

A&S Car Wash BP Oil Marathon Gas

#### OTHER:

Better Bodies Fitness
Cork and Bottle
Field & Stream
Footworks
Fort Mitchell Country Club
Home Depot
LA Fitness
Remke Biggs
Staples
Super 8 Motel
US Post Office
Walgreens