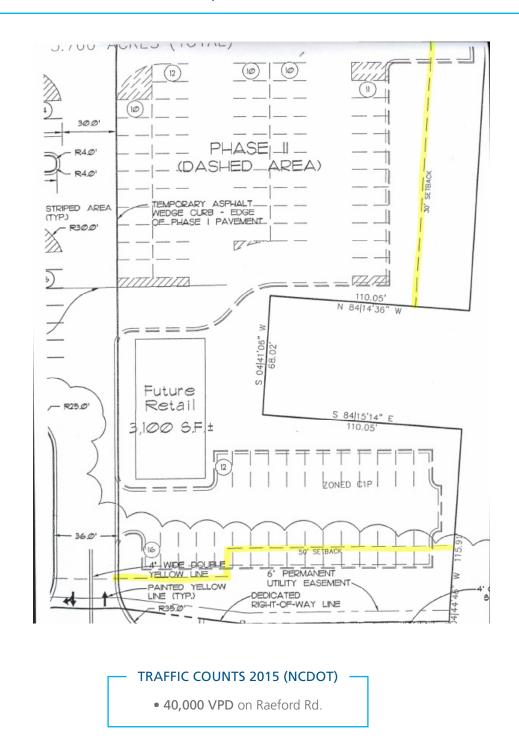

#### **SALE INFORMATION**

| PRICE:   | \$375,000     |
|----------|---------------|
| ACERAGE: | ± 0.975 Acres |
| ZONING:  | CIP           |