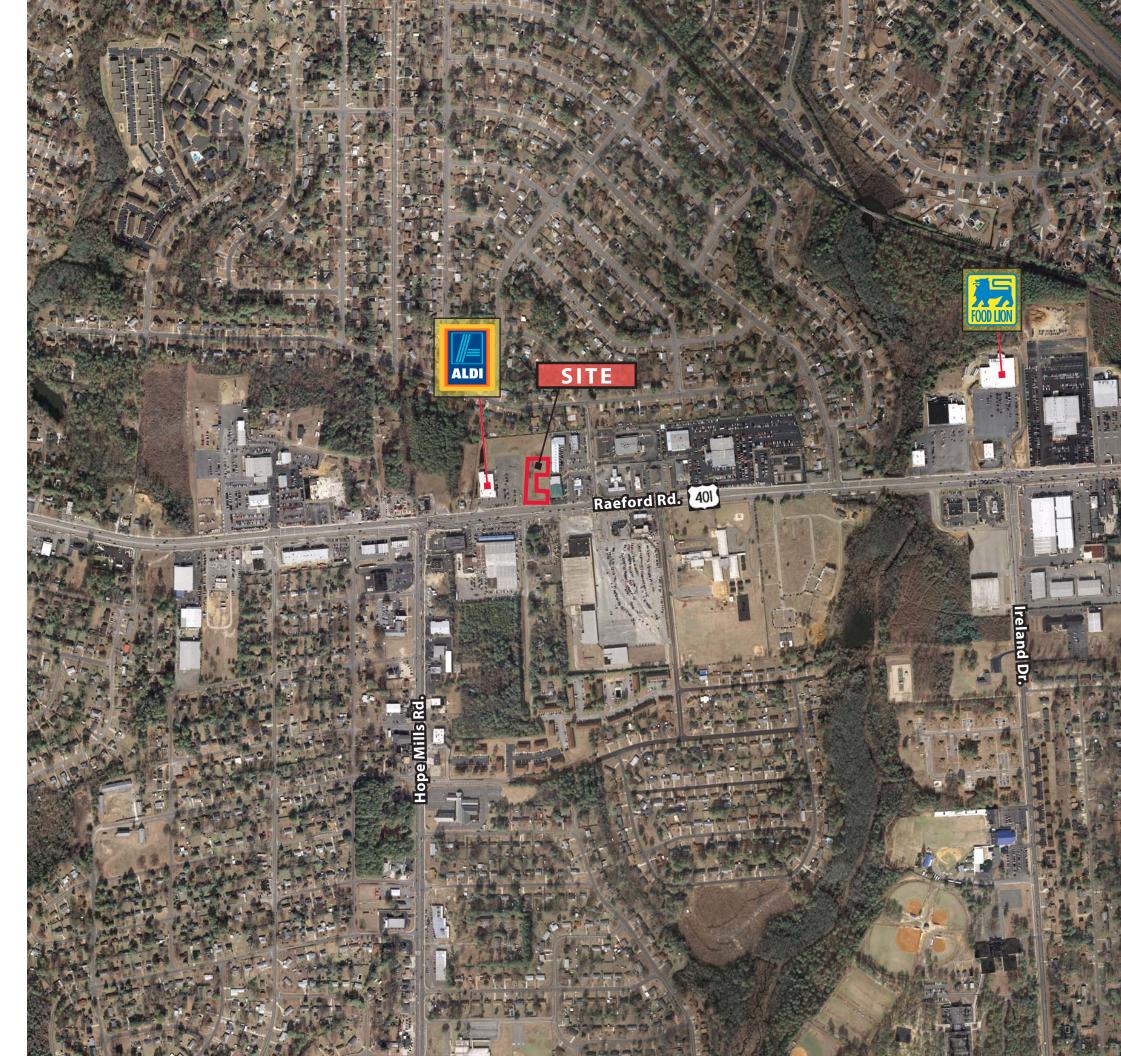

#### **PROPERTY INFORMATION**

- Adjacent to Aldi food store
- Near intersection of Brighton Road
- Excellent visibility from Raeford Road

| DEMOGRAPHICS (2015)     | 1 MILE   | 3 MILE   | 5 MILE   |
|-------------------------|----------|----------|----------|
| Population              | 9,646    | 79,721   | 176,433  |
| Average HH Income       | \$51,824 | \$57,539 | \$56,921 |
| Median HH Income        | \$40,796 | \$46,986 | \$46,640 |
| Business Establishments | 417      | 3,890    | 8,258    |
| Daytime Employment      | 4,467    | 46,425   | 87,563   |