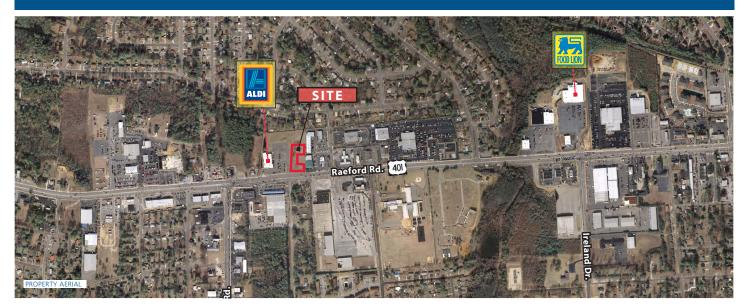

#### **PROPERTY INFORMATION**

- Adjacent to Aldi food store
- Near intersection of Brighton Road
- Excellent visibility from Raeford Road

| DEMOGRAPHICS (2015)     | 1 MILE   | 3 MILE   | 5 MILE   |
|-------------------------|----------|----------|----------|
| Population              | 9,646    | 79,721   | 176,433  |
| Average HH Income       | \$51,824 | \$57,539 | \$56,921 |
| Median HH Income        | \$40,796 | \$46,986 | \$46,640 |
| Business Establishments | 417      | 3,890    | 8,258    |
| Daytime Employment      | 4,467    | 46,425   | 87,563   |