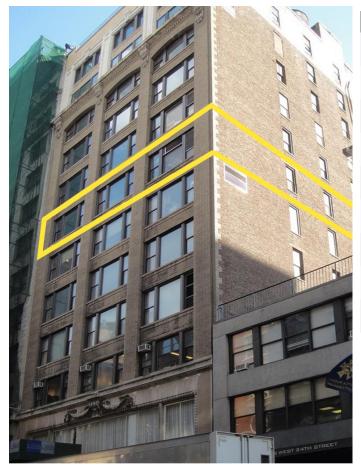

## 148 WEST 24TH STREET - 8TH FLOOR NEW YORK, NY 10011

Full Floor Commercial Cooperative Unit

#### PROPERTY DESCRIPTION

A 4,500 SF, eighth-floor commercial cooperative within an 12-story building. This full floor loft features 11' ceilings, an independently operating HVAC unit and large windows on three sides, providing abundant light. Delivered vacant, this unit lends itself to an investor looking for a thriving neighborhood or an end-user looking for showroom or office space.

148 West 24th Street is located one block from the 23rd Street F & M train stop, the PATH and the 23rd Street 1 train stop. This is an excellent opportunity to acquire a full floor commercial cooperative in one of the most affluent neighborhoods in Manhattan.