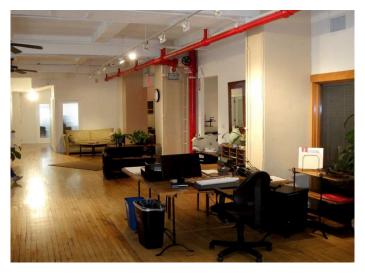

#### PROPERTY DESCRIPTION

A 4,500 SF, eighth-floor commercial cooperative within an 12-story building. This full floor loft features 11' ceilings, an independently operating HVAC unit and large windows on three sides, providing abundant light. Delivered vacant, this unit lends itself to an investor looking for a thriving neighborhood or an end-user looking for showroom or office space.