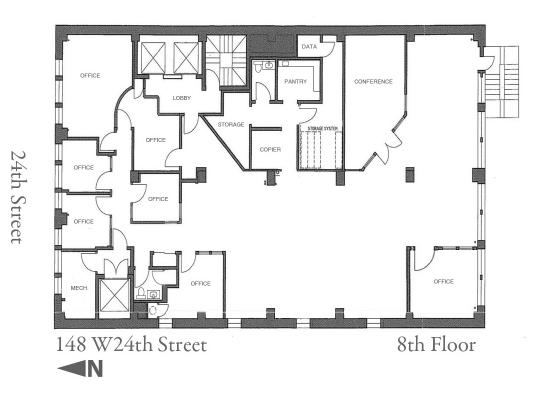

### **FOR SALE**

| PROPERTY HIGHLIGHTS    |                                                                      |  |  |
|------------------------|----------------------------------------------------------------------|--|--|
| Location:              | The south side of West 24th Street between Sixth and Seventh Avenues |  |  |
| Block / Lot:           | 799 / 67                                                             |  |  |
| Floor:                 | 8th Floor                                                            |  |  |
| Unit Dimensions:       | 50'x 98.75' (approx.)                                                |  |  |
| Eighth Floor Gross SF: | 4,500 (approx.)                                                      |  |  |
| Rentable Square Feet:  | 6,000 (approx.)                                                      |  |  |
| Zoning:                | M1-6                                                                 |  |  |
| Ceiling Height:        | 11 feet (approx.)                                                    |  |  |
| Monthly Maintenance:   | \$4,628                                                              |  |  |

#### PROPERTY DESCRIPTION

A 4,500 SF, eighth-floor commercial cooperative within an 12-story building. This full floor loft features 11' ceilings, an independently operating HVAC unit and large windows on three sides, providing abundant light. Delivered vacant, this unit lends itself to an investor looking for a thriving neighborhood or an end-user looking for showroom or office space.