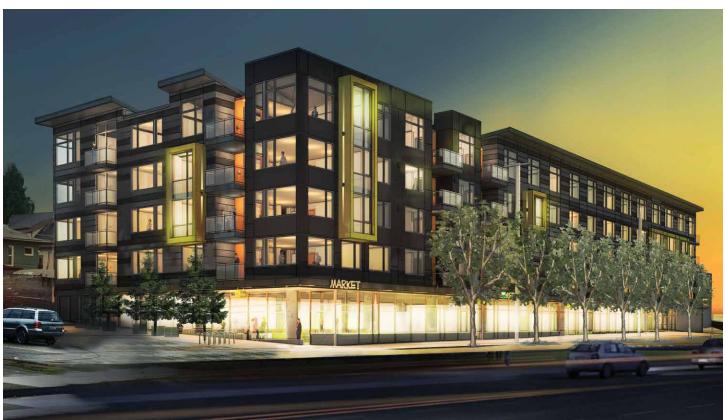

### **FOR LEASE**

**NEW MIXED-USE DEVELOPMENT** 

\$32.00 per square foot

## **HIGHLIGHTS**

- Retail spaces available: 2,831 sq. ft., 2,761 sq. ft., and 3,232 sq. ft.
- New mixed-use development in the heart of Greenwood, directly across from Fred Meyer and Bartell Drugs
- Delivery Q4 2015
- 105 residential units on site