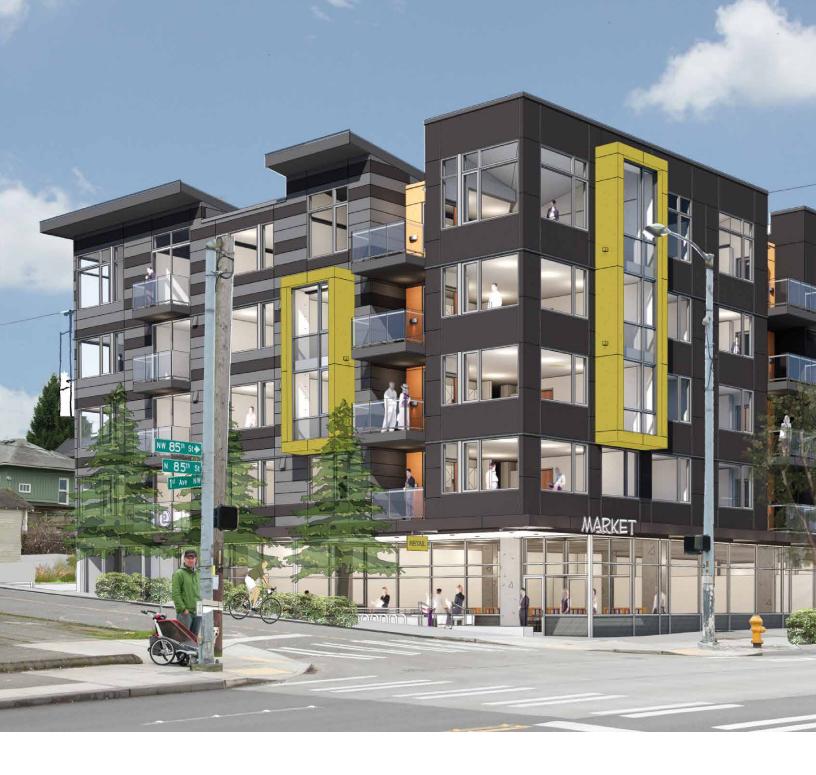

### **FOR LEASE**

**NEW MIXED-USE DEVELOPMENT** 

\$32.00 per square foot

## **HIGHLIGHTS**

- Retail spaces available: 2,831 sq. ft., 2,761 sq. ft., and 3,232 sq. ft.
- New mixed-use development in the heart of Greenwood, directly across from Fred Meyer and Bartell Drugs
- Delivery Q4 2015
- 105 residential units on site