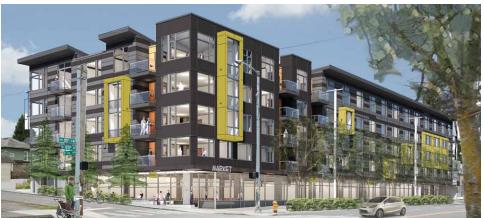

### **FOR LEASE**

**NEW MIXED-USE DEVELOPMENT** 

\$32.00 per square foot

## **HIGHLIGHTS**

- Retail spaces available: 2,831 sq. ft., 2,761 sq. ft., and 3,232 sq. ft.
- New mixed-use development in the heart of Greenwood, directly across from Fred Meyer and Bartell Drugs
- Delivery Q4 2015
- 105 residential units on site