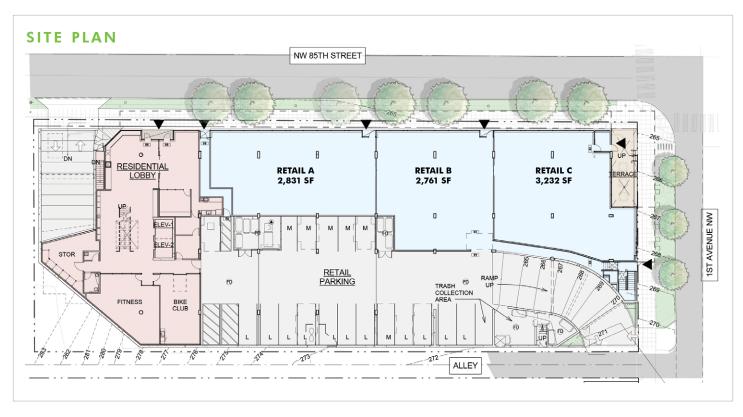

## **HIGHLIGHTS**

- Retail spaces available: 2,831 sq. ft., 2,761 sq. ft., and 3,232 sq. ft.
- New mixed-use development in the heart of Greenwood, directly across from Fred Meyer and Bartell Drugs
- Delivery Q4 2015
- 105 residential units on site