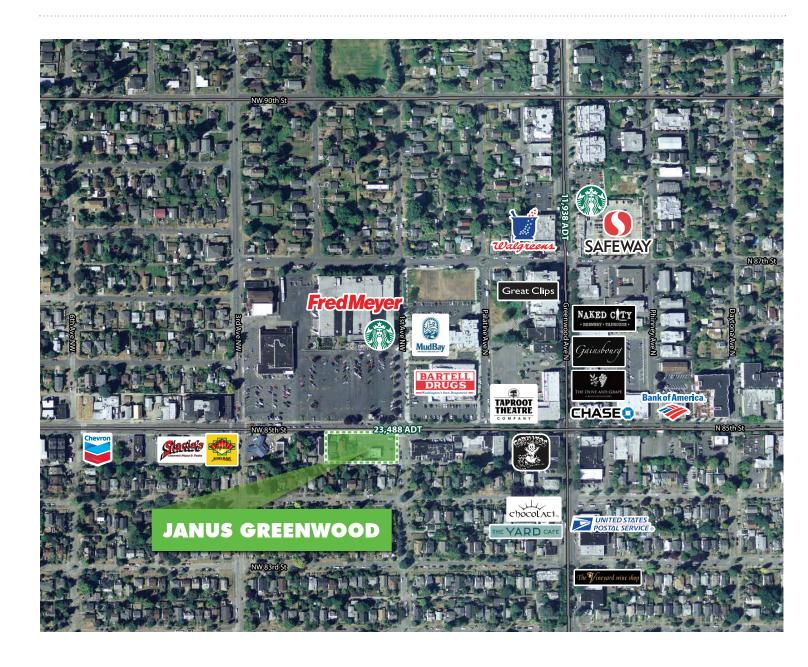

## **HIGHLIGHTS**

- Retail spaces available: 2,831 sq. ft., 2,761 sq. ft., and 3,232 sq. ft.
- New mixed-use development in the heart of Greenwood, directly across from Fred Meyer and Bartell Drugs
- Delivery Q4 2015
- 105 residential units on site

| 2014 DEMOGRAPHICS (est.)     | 3 Mile Radius | 5 Mile Radius | 15 Minute Drive |
|------------------------------|---------------|---------------|-----------------|
| POPULATION                   | 204,216       | 381,740       | 375,681         |
| TOTAL NUMBER OF EMPLOYEES    | 89,039        | 196,030       | 295,666         |
| 2018 PROJECTED POPULATION    | 216,040       | 403,873       | 399,410         |
| NUMBER OF HOUSEHOLDS         | 96,158        | 177,464       | 182,010         |
| AVERAGE HOUSEHOLD INCOME     | \$84,374      | \$92,702      | \$85,982        |
| AVG. EFFECTIVE BUYING INCOME | \$69,944      | \$77,745      | \$71,895        |