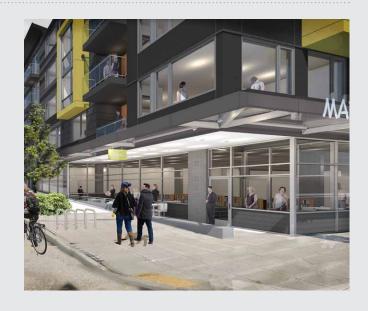

## **HIGHLIGHTS**

- Retail spaces available: 2,831 sq. ft., 2,761 sq. ft., and 3,232 sq. ft.
- New mixed-use development in the heart of Greenwood, directly across from Fred Meyer and Bartell Drugs
- Delivery Q4 2015
- 105 residential units on site