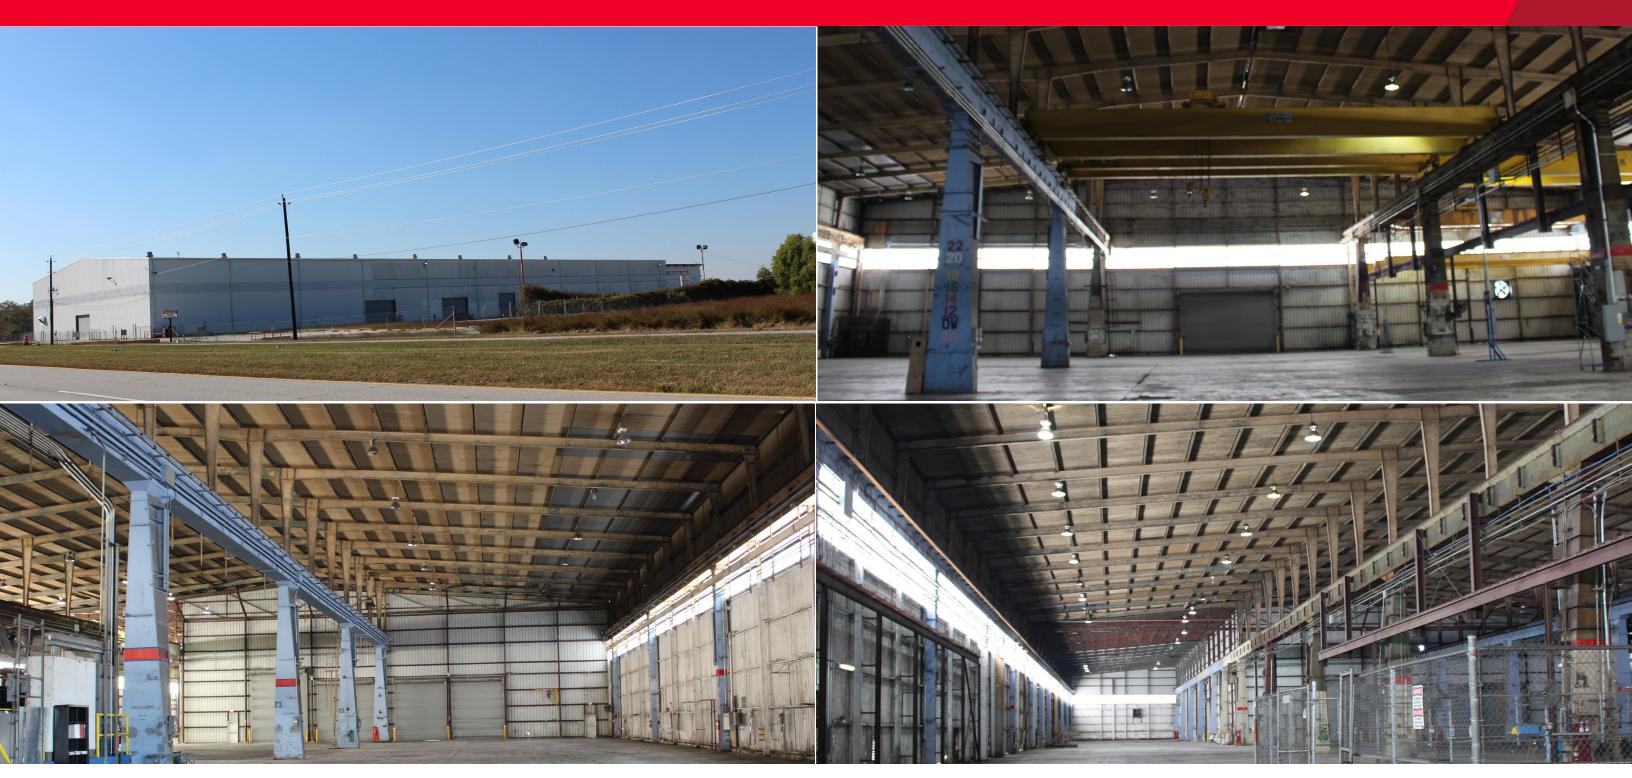

- Building totalling ±132,107 sf
- 12.721 acres of land (additional land available)
- Heavy power: 3,000 amp
- Rail spur on site for Union Pacific service
- Property located in the Bayport Industrial Complex
- Fabrication warehouse: ±132,107 sf

Three 30-ton cranes / 31' to 33'9" hook One 25-ton crane with 5-ton AUX / 33'9" hook Two 5-ton cranes / 19'6" hook

45' eave height

70' column spacing

Structural capacity for 65-ton crane if needed Nine grade level doors