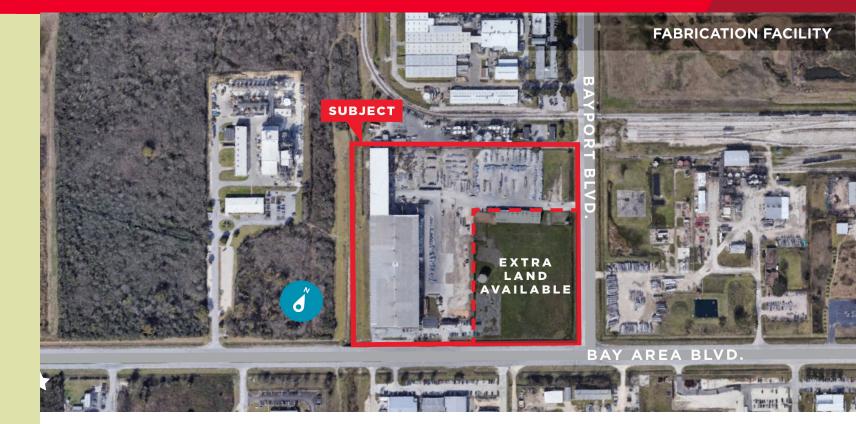

- Building totalling ±132,107 sf
- 12.721 acres of land (additional land available)
- Heavy power: 3,000 amp
- Rail spur on site for Union Pacific service
- Property located in the Bayport Industrial Complex
- Fabrication warehouse: ±132,107 sf

- Office will build-to-suit
- Concrete & stabilized yard area
- Lease Rate: Call Broker
- Additional warehouse building available:

10,791 sf with ±14' - 18' eave heights