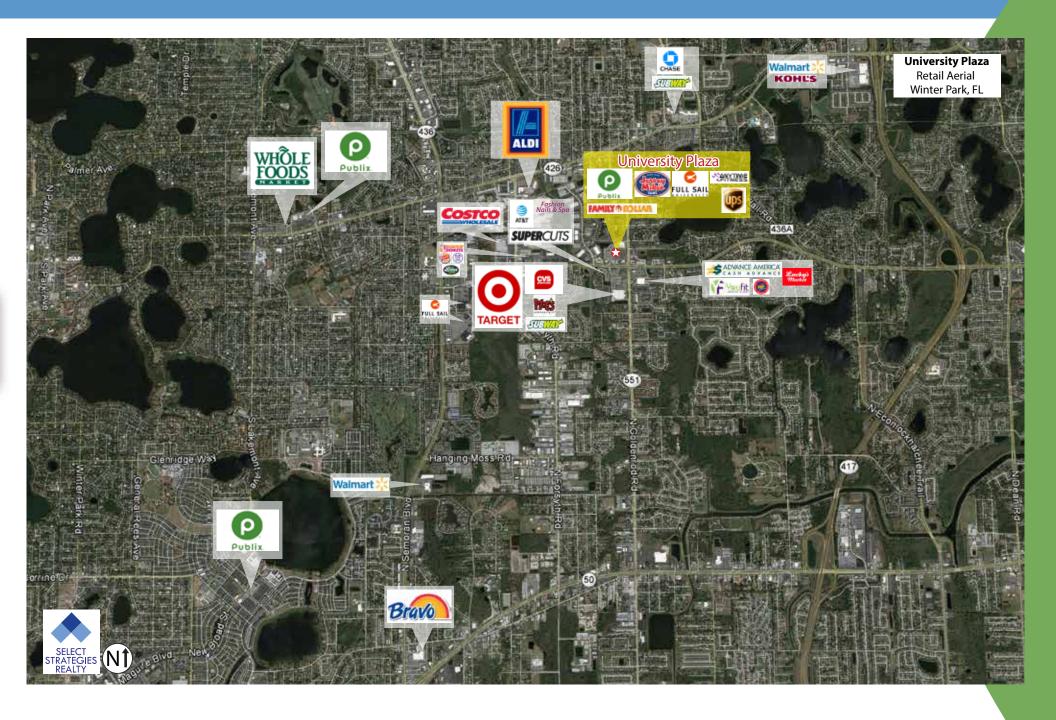

## **University Plaza**

| <section-header><section-header><section-header><section-header></section-header></section-header></section-header></section-header> | For Lease                                                    |                                                               |                                                                             |                                                                           |                                                                                                 |                                  |
|--------------------------------------------------------------------------------------------------------------------------------------|--------------------------------------------------------------|---------------------------------------------------------------|-----------------------------------------------------------------------------|---------------------------------------------------------------------------|-------------------------------------------------------------------------------------------------|----------------------------------|
| Developed by:                                                                                                                        | <i>EASY ACCESS</i> fr<br>University Blvd. a<br>Goldenrod Rd. | and Target and CVS Phar                                       | with a new Centr<br>macy directly (premier<br>a Costco less                 | ral Florida (5miles t<br>media arts school<br>and Orlando                 | to the east), Full Sail<br>in the country 2 mile<br>International Airport<br>tes to the south). | l University<br>es to the west), |
| Winter Park, FL                                                                                                                      |                                                              |                                                               | TRAFFIC COU<br>- on North Goldenrod Rd. di<br>- on University Blvd. directl | rectly in front of the                                                    |                                                                                                 |                                  |
|                                                                                                                                      |                                                              | Population<br>Households<br>Average HH Inc<br>Daytime Popular |                                                                             | S (2018 estim<br><u>3 miles</u><br>98,730<br>41,437<br>\$70,143<br>35,525 | nates)<br><u>5 miles</u><br>264,869<br>104,816<br>\$79,278<br>107,617                           |                                  |
| UNIVERSITY BOLLEVARD                                                                                                                 |                                                              | STRATECIES                                                    |                                                                             |                                                                           | @selectstrat.com   102 Orlando,                                                                 | FL 32822                         |