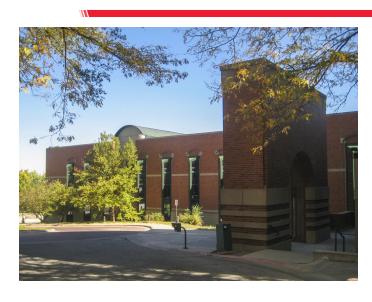

ORMATION**

| Building Size       | 88,825 SF |
|---------------------|-----------|
| Building Class      | В         |
| Number Of Floors    | 3         |
| Year Built          | 1949      |
| Last Renovated      | 2012      |
| Construction Status | Existing  |

#### **PROPERTY DETAILS**

| Property Type        | Office               |
|----------------------|----------------------|
| Zoning               | GO                   |
| Lot Size             | 5.8 Acres            |
| Traffic Count        | 6,450                |
| Traffic Count Street | 10th & Martha (2016) |

#### **PARKING & TRANSPORTATION**

| Parking Type     | Surface |
|------------------|---------|
| Number Of Spaces | 208     |



Jeanette Weber, CPM 402.769.7563 jweber@investorsomaha.com





# **AVAILABLE SPACES**



| SPACE      | LEASE RATE            | EST. NNN EXP | SIZE (SF)         | COMMENTS                                                                                                                                                                                         |
|------------|-----------------------|--------------|-------------------|--------------------------------------------------------------------------------------------------------------------------------------------------------------------------------------------------|
| 825 Dorcas | \$10.00 - 11.50 SF/yr | \$5.00       | 4,890 - 13,160 SF | Space divisible to 4,890 or 6,879 sf at a rate of \$11.50 psf NNN. 13,160 sf available at a rate of \$10.00 psf NNN. Includes electrical. Additional 2,000 sf of onsite storage space avai