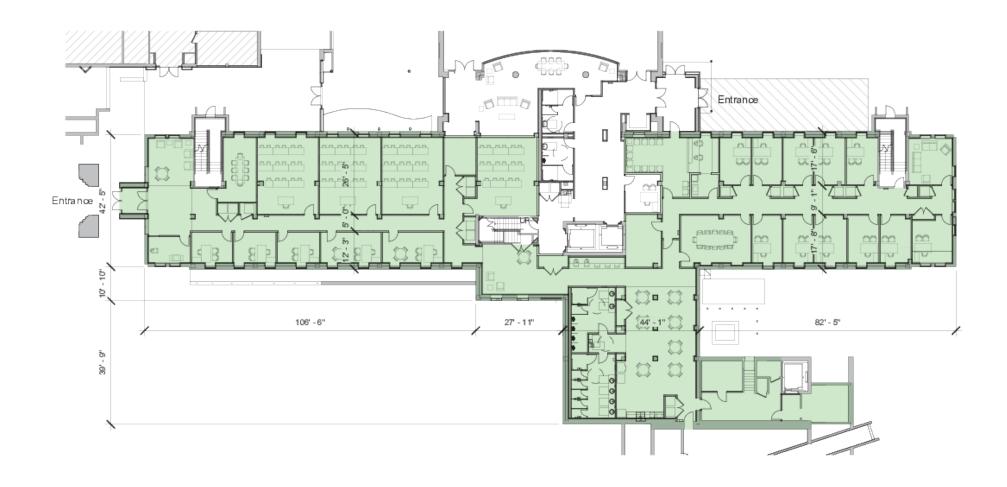

## FLOOR PLAN

Jeanette Weber, CPM 402.769.7563 jweber@investorsomaha.com

# **AVAILABLE SPACES**

| SPACE      | LEASE RATE            | EST. NNN EXP | SIZE (SF)         | COMMENTS                                                                                                                                                                                         |
|------------|-----------------------|--------------|-------------------|--------------------------------------------------------------------------------------------------------------------------------------------------------------------------------------------------|
| 825 Dorcas | \$10.00 - 11.50 SF/yr | \$5.00       | 4,890 - 13,160 SF | Space divisible to 4,890 or 6,879 sf at a rate of \$11.50 psf NNN. 13,160 sf available at a rate of \$10.00 psf NNN. Includes electrical. Additional 2,000 sf of onsite storage space available. |