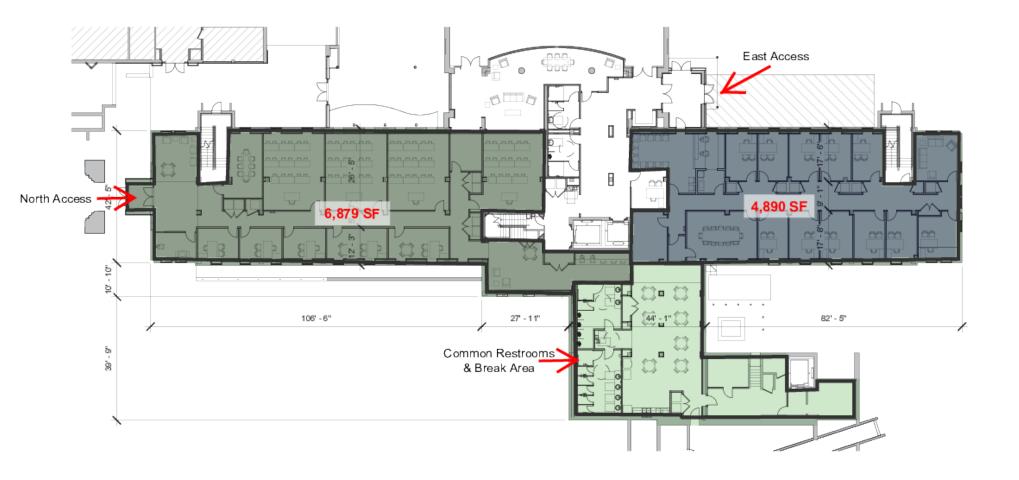

## FLOOR PLAN

Jeanette Weber, CPM 402.769.7563 jweber@investorsomaha.com

# **AVAILABLE SPACES**

| SPACE      | LEASE RATE            | EST. NNN EXP | SIZE (SF)         | COMMENTS                                                                                                                                                                                         |
|------------|-----------------------|--------------|-------------------|--------------------------------------------------------------------------------------------------------------------------------------------------------------------------------------------------|
| 825 Dorcas | \$10.00 - 11.50 SF/yr | \$5.00       | 4,890 - 13,160 SF | Space divisible to 4,890 or 6,879 sf at a rate of \$11.50 psf NNN. 13,160 sf available at a rate of \$10.00 psf NNN. Includes electrical. Additional 2,000 sf of onsite storage space available. |