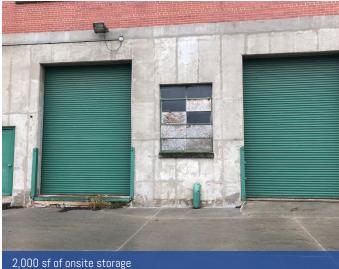

#### **PROPERTY HIGHLIGHTS**

- Large ADA compliant restrooms.
- 16 offices, break room, 6 conference / training rooms
- Additional 2,000 sf of onsite storage space available
- Large parking field able to accommodate intense parking requirements
- Serene outdoor sitting and walking trails

# **AVAILABLE SPACES**

| SPACE      | LEASE RATE            | EST. NNN EXP | SIZE (SF)         | COMMENTS                                                                                                                                                                                         |
|------------|-----------------------|--------------|-------------------|--------------------------------------------------------------------------------------------------------------------------------------------------------------------------------------------------|
| 825 Dorcas | \$10.00 - 11.50 SF/yr | \$5.00       | 4,890 - 13,160 SF | Space divisible to 4,890 or 6,879 sf at a rate of \$11.50 psf NNN. 13,160 sf available at a rate of \$10.00 psf NNN. Includes electrical. Additional 2,000 sf of onsite storage space available. |

# ADDITIONAL PHOTOS

Jeanette Weber, CPM 402.769.7563 jweber@investorsomaha.com