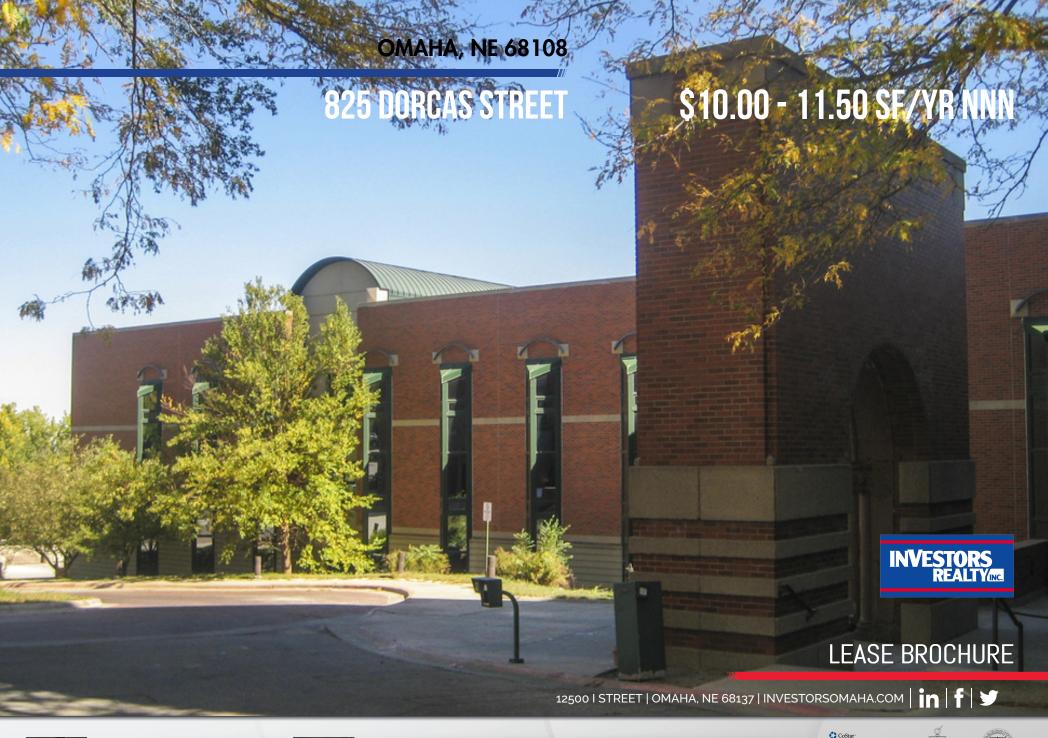

#### **825 DORCAS STREET**

#### **PROPERTY OVERVIEW**

Newly renovated space with beautiful finishes just south of downtown.

#### **PROPERTY HIGHLIGHTS**

- Large ADA compliant restrooms.
- 16 offices, break room, 6 conference / training rooms
- Additional 2,000 sf of onsite storage space available
- Large parking field able to accommodate intense parking requirements
- Serene outdoor sitting and walking trails