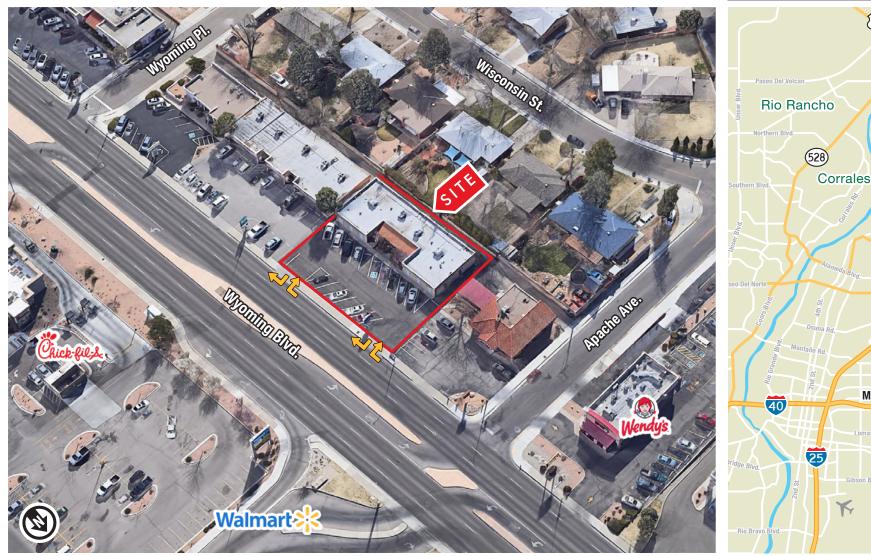

### **Professional Executive Offices** INDIVIDUAL NE HEIGHTS OFFICES FROM ±100 TO ±230 SF

#### 2125 Wyoming Blvd. NE | Albuquerque, NM 87110

LOCATION

(550)

Bernalillo

25

Menaul Blvd.

### Maestas & Ward 505 878 0001

THE INFORMATION CONTAINED IS BELIEVED BELIABLE, WHILE WE DO NOT DOUBT THE ACCUBACY, WE HAVE NOT VERIFIED IT NO GUARANTEE, WARRANTY OR REPRESENTATION ABOUT IT. IT IS YOUR RESPONSIBILITY TO INDEPENDENTLY CONFIRM ITS ACCURACY AND COMPLETENESS. ANY PROJECTION, OPINION, ASSUMPTION OR ESTIMATED USES ARE FOR EXAMPLE ONLY AND DO NOT REPRESENT THE CURRENT OR FUTURE PERFORMANCE OF THE PROPERTY. THE VALUE OF THIS TRANSACTION TO YOU DEPENDS ON MANY FACTORS WHICH SHOULD BE EVALUATED BY YOUR TAX, FINANCIAL, AND LEGAL COUNSEL. YOU AND YOUR COUNSEL SHOULD CONDUCT A CAREFUL INDEPENDENT INVESTIGATION OF THE PROPERTY TO DETERMINE THAT IT IS SUITABLE TO YOUR NEEDS.

For more information:

**DJ Brigman** DJ@gotspaceusa.com 505 998 1562

Dave Hill, CCIM dave@gotspaceusa.com 505 238 6413

40