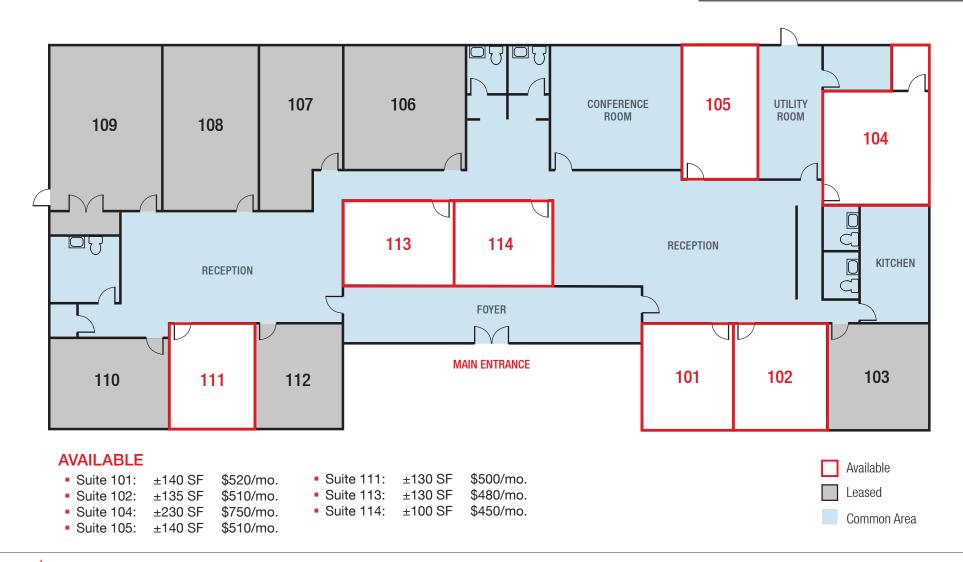

# **Professional Executive Offices**

INDIVIDUAL NE HEIGHTS OFFICES FROM ±100 TO ±230 SF

2125 Wyoming Blvd. NE

Albuquerque, NM 87110

#### FLOOR PLAN

THE INFORMATION CONTAINED IS BELIEVED RELIABLE. WHILE WE DO NOT DOUBT THE ACCURACY, WE HAVE NOT VERIFIED IT AND MAKE NO GUARANTEE, WARRANTY OR REPRESENTATION ABOUT IT. IT IS YOUR RESPONSIBILITY TO INDEPENDENTLY CONFIRM ITS ACCURACY AND COMPLETENESS. ANY PROJECTION, OPINION, ASSUMPTION OR ESTIMATED USES ARE FOR EXAMPLE ONLY AND DO NOT REPRESENT THE CURRENT OR FUTURE PERFORMANCE OF THE PROPERTY. THE VALUE OF THIS TRANSACTION TO YOU DEPENDS ON MANY FACTORS WHICH SHOULD BE EVALUATED BY YOUR TAX, FINANCIAL, AND LEGAL COUNSEL. YOU AND YOUR COUNSEL SHOULD CONDUCT A CAREFUL INDEPENDENT INVESTIGATION OF THE PROPERTY TO DETERMINE THAT IT IS SUITABLE TO YOUR NEEDS. For more information:

DJ Brigman DJ@gotspaceusa.com 505 998 1562 Dave Hill, CCIM dave@gotspaceusa.com

505 238 6413