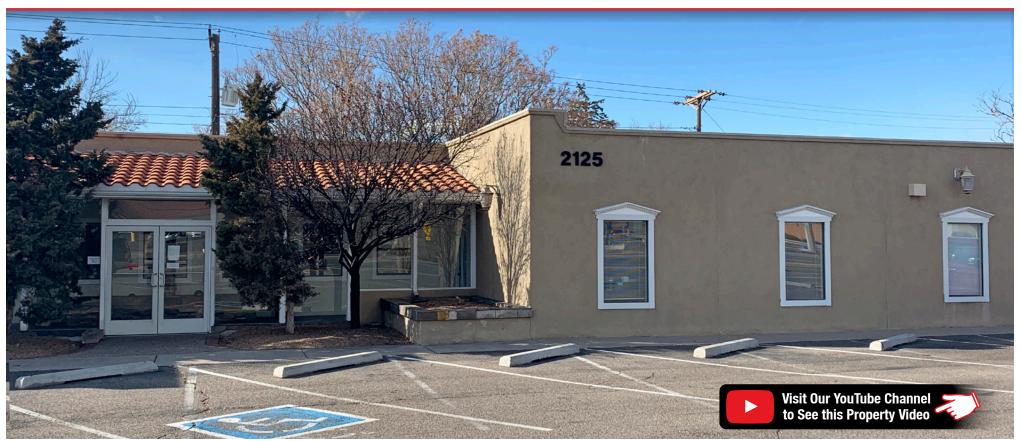

# Professional Executive Offices

INDIVIDUAL NE HEIGHTS OFFICES FROM ±100 TO ±230 SF

2125 Wyoming Blvd. NE | A

Albuquerque, NM 87110

SWQ Wyoming & Menaul Blvds. NE

#### Lease Rate

\$450.00 to \$750.00/Mo. Full Service

#### Available

Executive Suites: ±100 to ±230 SF

**IDO Zoning MX-T** 

#### Property Highlights

- Easy access to I-40
- Free WiFi access

**N**Global

- Common area kitchen and conference room
- High-end Interior finishes
- 6-month and 1-year lease terms
- 10% discount for a 1-year lease term

#### For more information:

DJ Brigman DJ@gotspaceusa.com 505 998 1562 Dave Hill, CCIM dave@gotspaceusa.com 505 238 6413