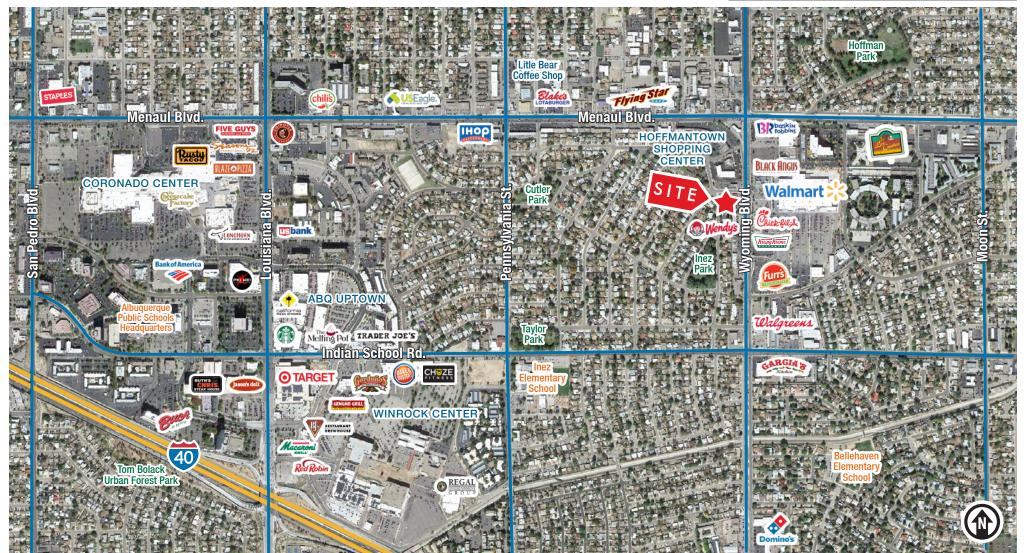

# Professional Executive Offices

2125 Wyoming Blvd. NE

#### E | Albuquerque, NM 87110

#### LOCATION

### Maestas & Ward 505 878 0001

THE INFORMATION CONTAINED IS BELIEVED RELIABLE. WHILE WE DO NOT DOUBT THE ACCURACY, WE HAVE NOT VERIFIED IT AND MAKE NO GUARANTEE, WARRANTY OR REPRESENTATION ABOUT IT. IT IS YOUR RESPONSIBILITY TO INDEPENDENTLY CONFIRM ITS ACCURACY AND COMPLETENESS. ANY PROJECTION, OPINION, ASSUMPTION OR ESTIMATED USES ARE FOR EXAMPLE ONLY AND DO NOT REPRESENT THE CURRENT OR FUTURE PERFORMANCE OF THE PROPERTY. THE VALUE OF THIS TRANSACTION TO YOU DEPENDS ON MANY FACTORS WHICH SHOULD BE EVALUATED BY YOUR TAX, FINANCIAL, AND LEGAL COUNSEL. YOU AND YOUR COUNSEL SHOULD CONDUCT A CAREFUL INDEPENDENT INVESTIGATION OF THE PROPERTY TO DETERMINE THAT IT IS SUITABLE TO YOUR NEEDS. For more information: