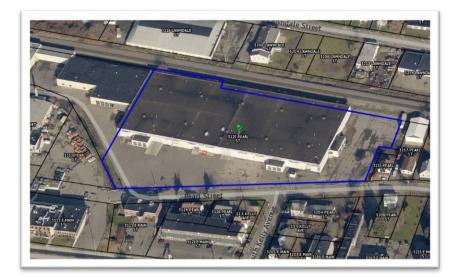

| DETAILS           |                 |
|-------------------|-----------------|
| TOTAL SQ. FT.     | 99,220sf        |
| AVAILABLE SQ. FT. | 26,174sf        |
| LEASE RATE        | \$3.50/sf Gross |

FOR LEASE