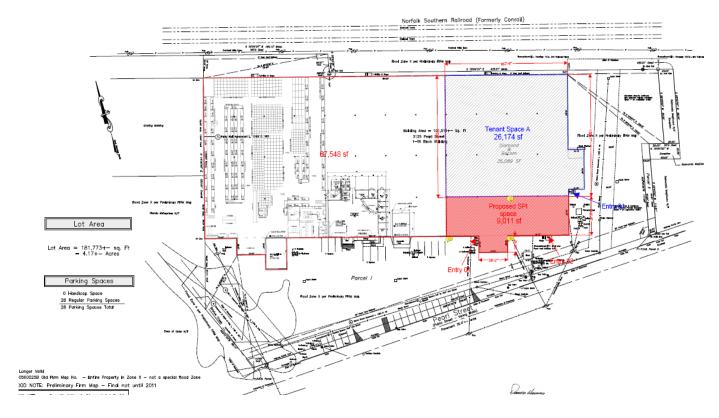

## **HIGHLIGHTS**

- · Large warehouse space available
- · Four docks; 18-20' clear height
- Space is sprinklered
- Ample parking on 4.5 acre lot
- Anchor tenant is ABC Supply Co.

For more information, contact:

| DETAILS           |                 |
|-------------------|-----------------|
| TOTAL SQ. FT.     | 99,220sf        |
| AVAILABLE SQ. FT. | 26,174sf        |
| LEASE RATE        | \$3.50/sf Gross |

FOR LEASE