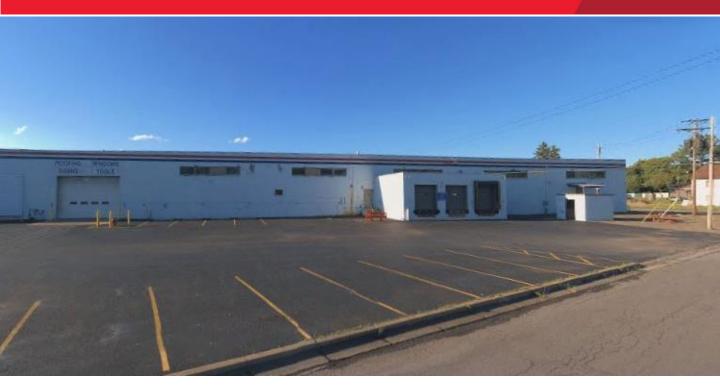

## **HIGHLIGHTS**

- · Large warehouse space available
- · Four docks; 18-20' clear height
- Space is sprinklered
- Ample parking on 4.5 acre lot
- Anchor tenant is ABC Supply Co.

For more information, contact:

| DETAILS           |                 |
|-------------------|-----------------|
| TOTAL SQ. FT.     | 99,220sf        |
| AVAILABLE SQ. FT. | 26,174sf        |
| LEASE RATE        | \$3.50/sf Gross |

FOR LEASE