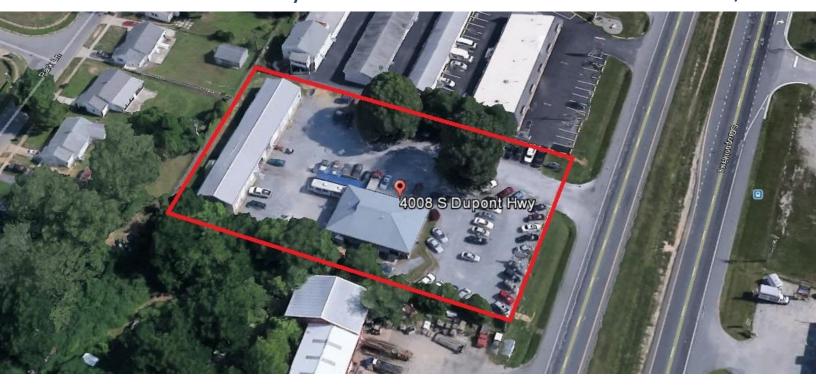

## For Lease

4008 S. DuPont Hwy

Dover, DE

## **Property Information**

- ⇒ 1,024+/- SF Flex Warehouse Available 32′ x 32′ Unit in Back Building \$1,000/month NNN
- ⇒ 3,128+/- SF Office/Retail Available 46′ x 68′ Unit w/ 2 Restrooms Front Building - \$4,500/month NNN
- ⇒ Excellent Location, Great Visibility
- ⇒ Close proximity to Camden Super Wal-Mart, Lowes, and banks