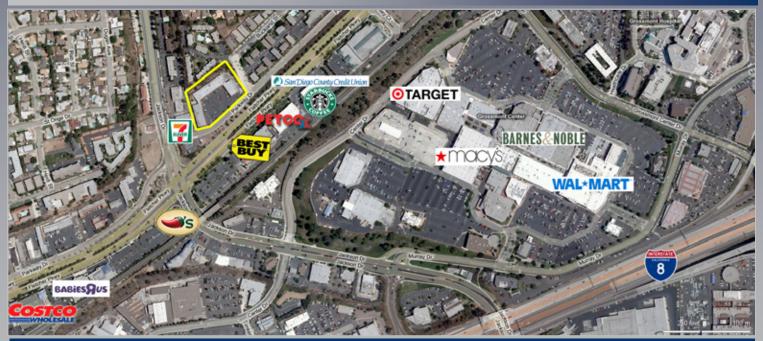

## SITE MAP

## **GROSSMONT CENTER NORTH**

1,000 - 5,400 SF Retail

8308 – 8396 Parkway Dr., La Mesa, CA 91942

- Excellent retail location with high visibility along busy Fletcher Parkway, ± 25,800 cars per day
- Just across the street from national retailers: Best Buy, Petco and one block from Grossmont Shopping Center
- Ample parking
- Monument signage available
- Great access to/from I-8 and Highway 125 freeways
- Low lease rate starting at \$1.05/SF NNN

#### **AREA RETAILERS**