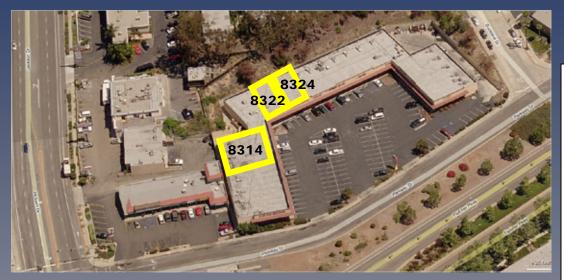

### **GROSSMONT CENTER NORTH**

8308 – 8396 Parkway Dr., La Mesa, CA 91942

| AVAILABLE |       |               |
|-----------|-------|---------------|
|           | Suite | Sq. Ft.       |
|           | 8314  | 1,000 - 2,000 |
|           | 8322* | 1,611-3240    |
|           | 8324* | 2,160         |

- \* Available in 30 days.
- +Suites can be reconfigured for up to 5,400SF.