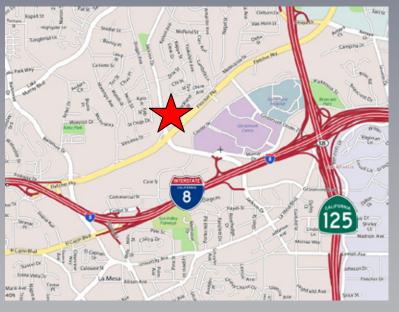

## SITE MAP

## **GROSSMONT CENTER NORTH**

1,000 - 5,400 SF Retail

8308 – 8396 Parkway Dr., La Mesa, CA 91942

- Excellent retail location with high visibility along busy Fletcher Parkway, ± 25,800 cars per day
- Just across the street from national retailers: Best Buy, Petco and one block from Grossmont Shopping Center
- Ample parking
- Monument signage available
- Great access to/from I-8 and Highway 125 freeways
- Low lease rate starting at \$1.05/SF NNN