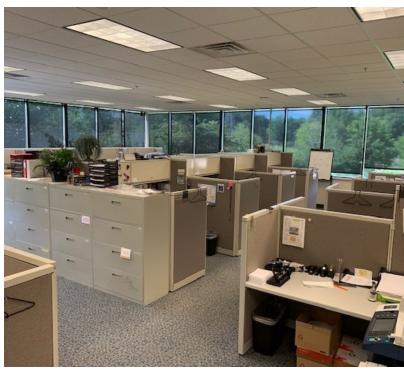

#### **PROPERTY OVERVIEW**

High quality loft-style suburban office build-out located just off Cascade Road and East of I-96. Great infrastructure of an IT firm with redundant Fiber Optics. Combination of private offices, conference/ training rooms, and open work areas. Enjoy the short walk to Watermark Country Club for lunch or a workout at Snap Fitness located within the club. Many excellent restaurants and coffee houses, with daycare and more within nearby Cascade and Ada.

#### **PROPERTY HIGHLIGHTS**

- Free and ample on-site parking
- Fiber optic internet
- Located in popular Watermark Center Office Park
- Tech style and energy efficient building with lots of windows and flexible layouts