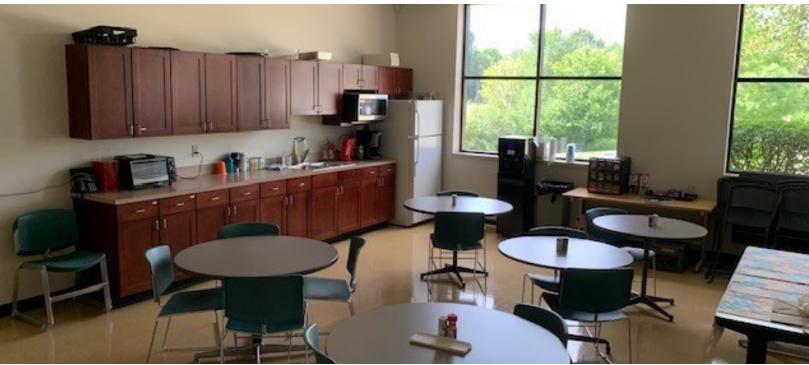

#### **PROPERTY OVERVIEW**

High quality loft-style suburban office build-out located just off Cascade Road and East of I-96. Great infrastructure of an IT firm with redundant Fiber Optics. Combination of private offices, conference/ training rooms, and open work areas. Enjoy the short walk to Watermark Country Club for lunch or a workout at Snap Fitness located within the club. Many excellent restaurants and coffee houses, with daycare and more within nearby Cascade and Ada.

#### **PROPERTY HIGHLIGHTS**

- Free and ample on-site parking
- Fiber optic internet
- Located in popular Watermark Center Office Park
- Tech style and energy efficient building with lots of windows and flexible layouts