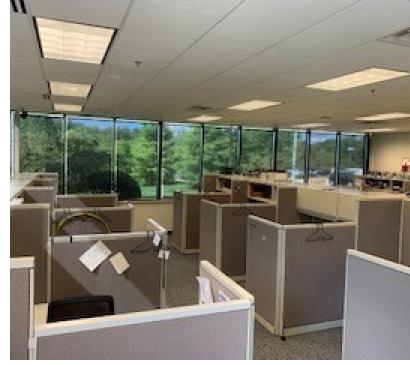

#### **PROPERTY OVERVIEW**

High quality loft-style suburban office build-out located just off Cascade Road and East of I-96. Great infrastructure of an IT firm with redundant Fiber Optics. Combination of private offices, conference/ training rooms, and open work areas. Enjoy the short walk to Watermark Country Club for lunch or a workout at Snap Fitness located within the club. Many excellent restaurants and coffee houses, with daycare and more within nearby Cascade and Ada.

#### **PROPERTY HIGHLIGHTS**

- Free and ample on-site parking
- Fiber optic internet
- Located in popular Watermark Center Office Park
- Tech style and energy efficient building with lots of windows and flexible layouts