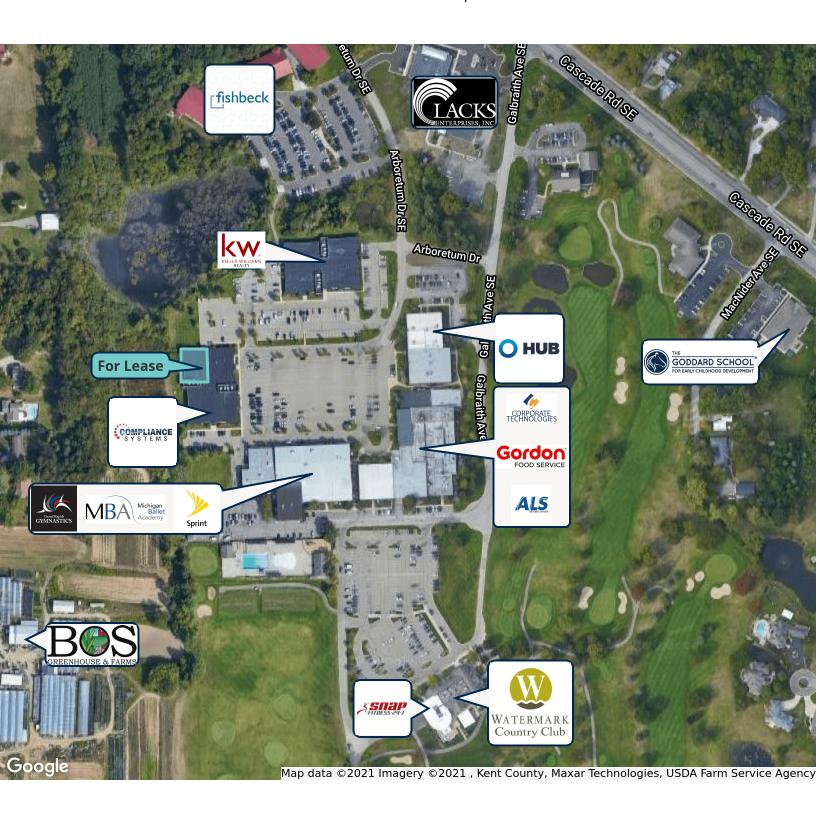

#### **PROPERTY OVERVIEW**

High quality loft-style suburban office build-out located just off Cascade Road and East of I-96. Great infrastructure of an IT firm with redundant Fiber Optics. Combination of private offices, conference/ training rooms, and open work areas. Enjoy the short walk to Watermark Country Club for lunch or a workout at Snap Fitness located within the club. Many excellent restaurants and coffee houses, with daycare and more within nearby Cascade and Ada.