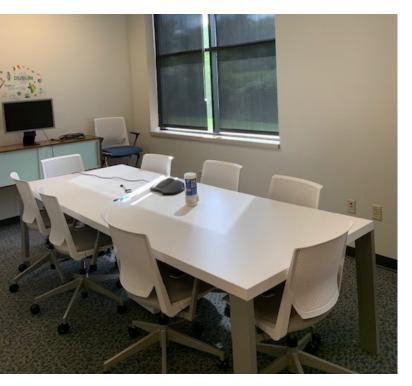

#### **PROPERTY OVERVIEW**

High quality loft-style suburban office build-out located just off Cascade Road and East of I-96. Great infrastructure of an IT firm with redundant Fiber Optics. Combination of private offices, conference/ training rooms, and open work areas. Enjoy the short walk to Watermark Country Club for lunch or a workout at Snap Fitness located within the club. Many excellent restaurants and coffee houses, with daycare and more within nearby Cascade and Ada.

#### **PROPERTY HIGHLIGHTS**

- Free and ample on-site parking
- Fiber optic internet
- Located in popular Watermark Center Office Park
- Tech style and energy efficient building with lots of windows and flexible layouts