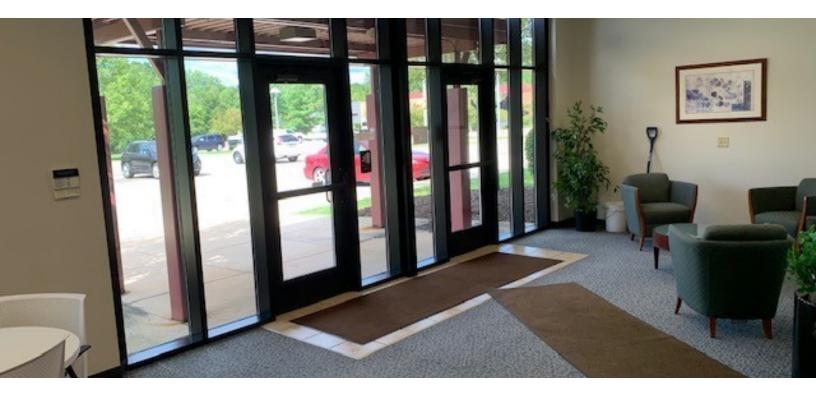

#### **PROPERTY OVERVIEW**

High quality loft-style suburban office build-out located just off Cascade Road and East of I-96. Great infrastructure of an IT firm with redundant Fiber Optics. Combination of private offices, conference/ training rooms, and open work areas. Enjoy the short walk to Watermark Country Club for lunch or a workout at Snap Fitness located within the club. Many excellent restaurants and coffee houses, with daycare and more within nearby Cascade and Ada.

#### **PROPERTY HIGHLIGHTS**

- Free and ample on-site parking
- Fiber optic internet
- Located in popular Watermark Center Office Park
- Tech style and energy efficient building with lots of windows and flexible layouts