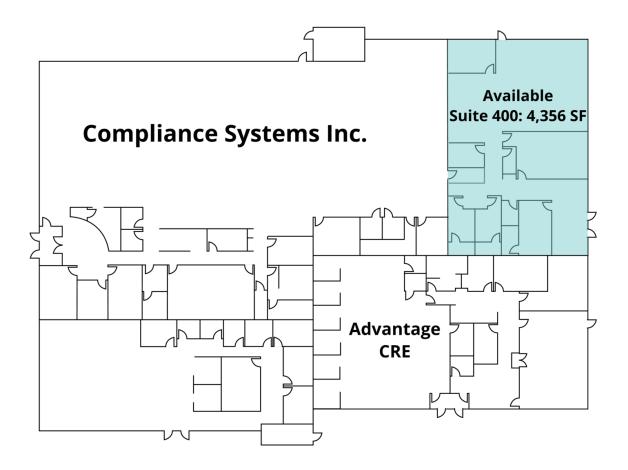

#### **AVAILABLE SPACES**

| SUITE | TENANT    | SIZE     | ТҮРЕ           | RATE          |
|-------|-----------|----------|----------------|---------------|
| 400   | Available | 4,356 SF | Modified Gross | \$18.50 SF/yr |