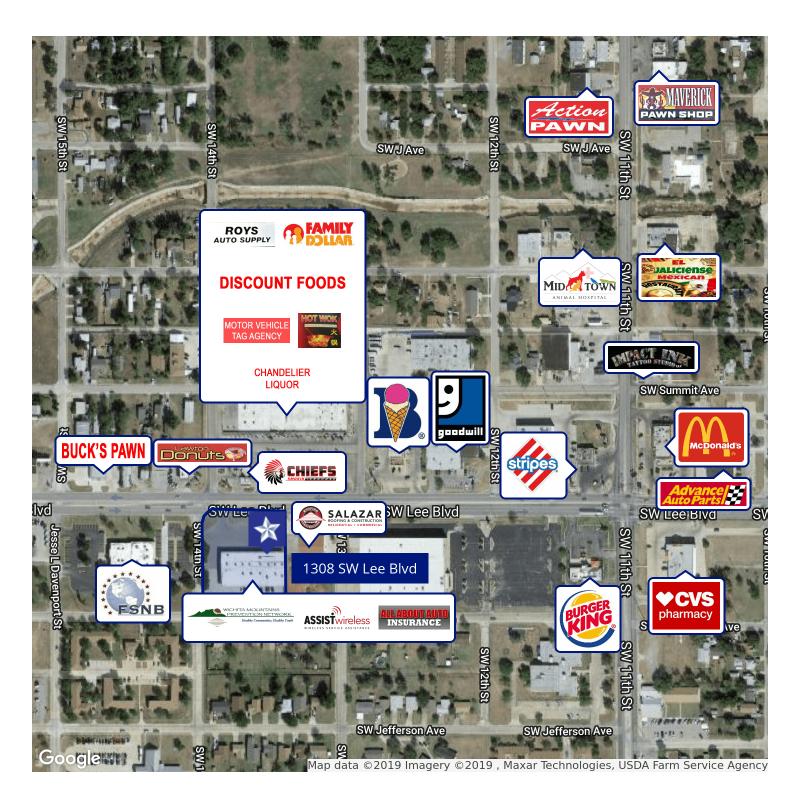

### **PROPERTY OVERVIEW**

Retail/Office space available in Citizen's Plaza located on high traffic SW Lee Blvd. This ±1,250sf space offers a large open concept, one bathroom, closet, and storage room. Current businesses in the center are All About Auto Insurance, Brite Loans and Taxes, Wireless Assist, and Wichita Mountain Prevention Network. Surrounding businesses include Fort Sill National Bank, Burger King, Stripes, and CVS.

### **PROPERTY HIGHLIGHTS**

- ±1,250sf large open concept, one bathroom, closet, and storage room
- Located on high traffic SW Lee Blvd
- Surrounding businesses include Fort Sill National Bank, Burger King, Stripes, and CVS