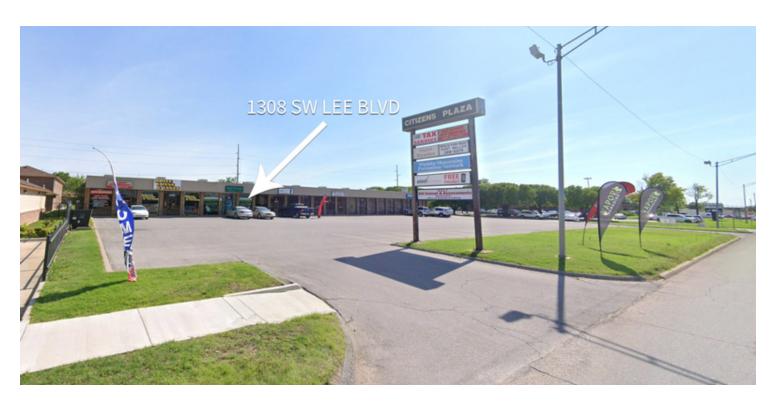

### **PROPERTY OVERVIEW**

Retail/Office space available in Citizen's Plaza located on high traffic SW Lee Blvd. This ±1,250sf space offers a large open concept, one bathroom, closet, and storage room. Current businesses in the center are All About Auto Insurance, Brite Loans and Taxes, Wireless Assist, and Wichita Mountain Prevention Network. Surrounding businesses include Fort Sill National Bank, Burger King, Stripes, and CVS.

### **PROPERTY HIGHLIGHTS**

- ±1,250sf large open concept, one bathroom, closet, and storage room
- Located on high traffic SW Lee Blvd
- Surrounding businesses include Fort Sill National Bank, Burger King, Stripes, and CVS