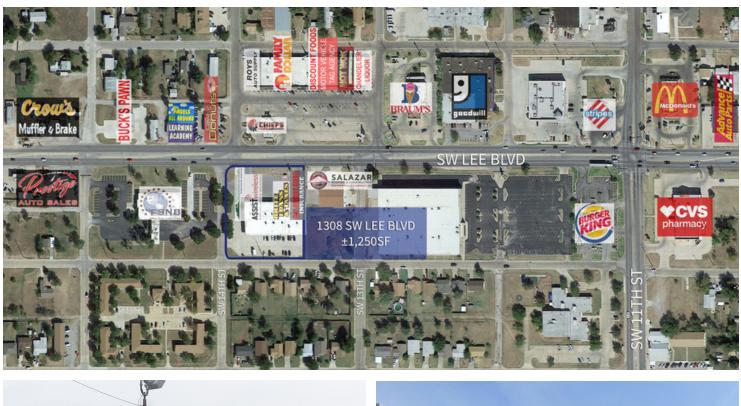

### **PROPERTY OVERVIEW**

Retail/Office space available in Citizen's Plaza located on high traffic SW Lee Blvd. This ±1,250sf space offers a large open concept, one bathroom, closet, and storage room. Current businesses in the center are All About Auto Insurance, Brite Loans and Taxes, Wireless Assist, and Wichita Mountain Prevention Network. Surrounding businesses include Fort Sill National Bank, Burger King, Stripes, and CVS.

### **PROPERTY HIGHLIGHTS**

- ±1,250sf large open concept, one bathroom, closet, and storage room
- Located on high traffic SW Lee Blvd
- Surrounding businesses include Fort Sill National Bank, Burger King, Stripes, and CVS