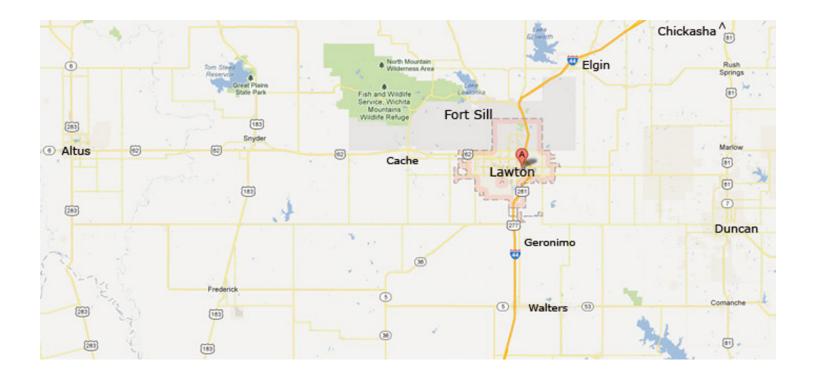

### REGION

Lawton has become the regional employment and retail center for southwest Oklahoma. Lawton supports a retail community of almost 300,000 people, all within a 45 minute drive. The greater Lawton region includes Wichita Falls, TX and the smaller towns of Cache, Duncan, Altus, Geronimo, Walters, Elgin, Chickasha, Marlow and Rush Springs, as well as the Fort Sill military installation and the Wichita Mountains Wildlife Refuge.