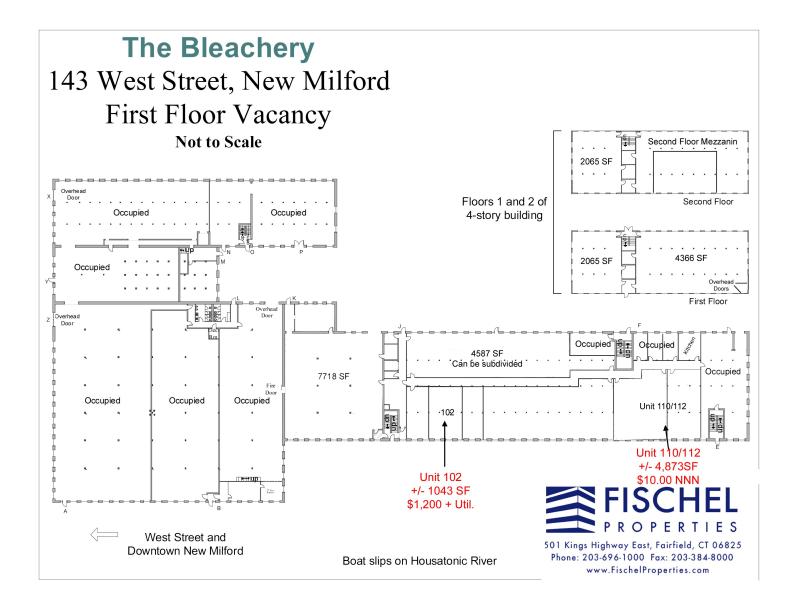

~ FLOOR PLAN~

143 West Street New Milford, CT

Mick Consalvo 203.241-5188 mconsalvo@towercorp.com

Tower Realty Corp. / 246 Federal Rd., Suite D26, Brookfield, CT 06804 / <u>www.towercorp.com</u> 203-775-5000 Office / 203-546-7793 Fax

## ~ FOR LEASE ~ 143 WEST STREET, NEW MILFORD, CT OFFICE SPACE

| Available Units:                                                                                |                                                              |
|-------------------------------------------------------------------------------------------------|--------------------------------------------------------------|
| Unit 102:                                                                                       | +/- 1,043 Sq. Ft. Reception and one office.                  |
| Unit 106:                                                                                       | +/- 3,800 open Open Floor plan with direct entry             |
| Unit 110/112                                                                                    | +/- 4,873 Sq. Ft Large Bull Pen and<br>Four Private offices. |
| Unit 204:                                                                                       | +/- 1,073 Sq. Ft. Open Floor Plan                            |
| Unit 208:                                                                                       | +/- 1,137 Sq. Ft. Open Floor Plan                            |
| Unit 300:                                                                                       | +/- 3,500 Sq. Ft. Open Floor Plan                            |
| Zone:                                                                                           | HRF2 (Commercial)                                            |
| Utilities:                                                                                      | City Water; Sewer                                            |
| Heating:                                                                                        | Gas Heat                                                     |
| Cooling:                                                                                        | Central A/C                                                  |
| Ceiling Height: +/- 14 Ft.                                                                      |                                                              |
| Parking:                                                                                        | 5 Spaces for Every 1,000 Sq. Ft.                             |
| Elevator:                                                                                       | Yes                                                          |
| <b>Boat Slip:</b>                                                                               | Free with long term lease.                                   |
| Lease Prices:<br>Unit 102:<br>Unit 106:<br>Unit 110/112:<br>Unit 204:<br>Unit 208:<br>Unit 300: | \$1,200 + Utilities<br>\$1,425+ Utilities                    |
| Unit 300:                                                                                       | \$9.00 NNN                                                   |