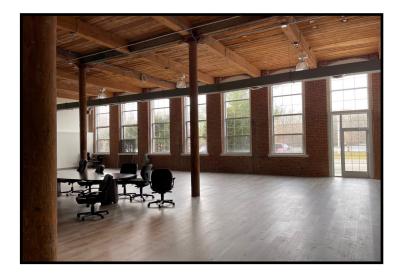

Historic, fully restored 130,000 SF Historic Mill Building, 1/2 mile south of New Milford town green on the banks of the Housatonic inlet by Lake Lillinonah. Convenient to Routes 7, 202, and 67. Building has 12' operating windows, wood planked floors, natural brick interiors, is internet (cable) ready, fiber optic T1 on site and much more. Must see to fully appreciate. Units may be combined for larger suites.

## ~ PHOTOS`

143 West Street, Danbury, CT

Mick Consalvo 203.241-5188 mconsalvo@towercorp.com

Tower Realty Corp. / 246 Federal Rd., Suite D26, Brookfield, CT 06804 / <u>www.towercorp.com</u> 203-775-5000 Office / 203-546-7793 Fax