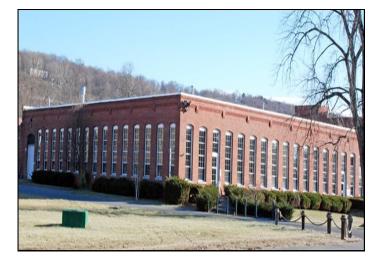

Historic, fully restored 130,000 SF Historic Mill Building, 1/2 mile south of New Milford town green on the banks of the Housatonic inlet by Lake Lillinonah. Convenient to Routes 7, 202, and 67. Building has 12' operating windows, wood planked floors, natural brick interiors, is internet (cable) ready, fiber optic T1 on site and much more. Must see to fully appreciate. Units may be combined for larger suites.

## ~ PHOTOS`

143 West Street, Danbury, CT

Mick Consalvo 203.241-5188 mconsalvo@towercorp.com

Tower Realty Corp. / 246 Federal Rd., Suite D26, Brookfield, CT 06804 / <u>www.towercorp.com</u> 203-775-5000 Office / 203-546-7793 Fax