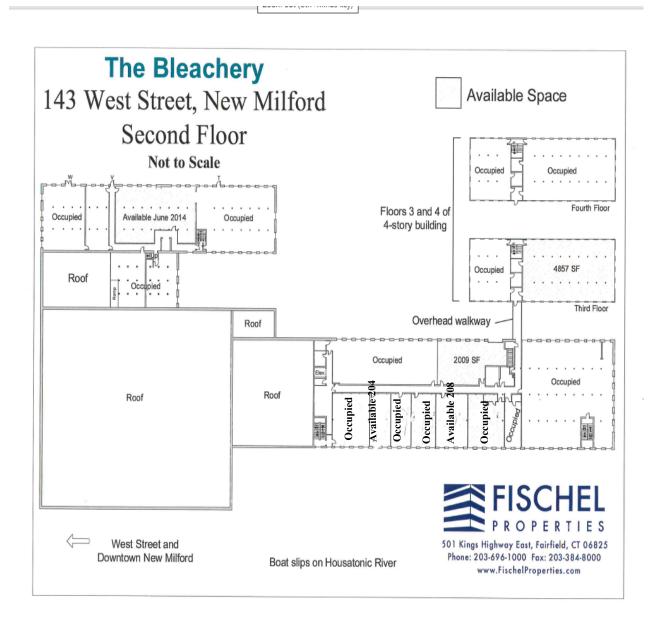

~ FLOOR PLAN~

143 West Street New Milford, CT

Mick Consalvo 203.241-5188 mconsalvo@towercorp.com

## ~ FOR LEASE ~ 143 WEST STREET, NEW MILFORD, CT OFFICE SPACE

| Available Units:                                                                                |                                                              |
|-------------------------------------------------------------------------------------------------|--------------------------------------------------------------|
| Unit 102:                                                                                       | +/- 1,043 Sq. Ft. Reception and one office.                  |
| Unit 106:                                                                                       | +/- 3,800 open Open Floor plan with direct entry             |
| Unit 110/112                                                                                    | +/- 4,873 Sq. Ft Large Bull Pen and<br>Four Private offices. |
| Unit 204:                                                                                       | +/- 1,073 Sq. Ft. Open Floor Plan                            |
| Unit 208:                                                                                       | +/- 1,137 Sq. Ft. Open Floor Plan                            |
| Unit 300:                                                                                       | +/- 3,500 Sq. Ft. Open Floor Plan                            |
| Zone:                                                                                           | HRF2 (Commercial)                                            |
| Utilities:                                                                                      | City Water; Sewer                                            |
| Heating:                                                                                        | Gas Heat                                                     |
| Cooling:                                                                                        | Central A/C                                                  |
| Ceiling Height: +/- 14 Ft.                                                                      |                                                              |
| Parking:                                                                                        | 5 Spaces for Every 1,000 Sq. Ft.                             |
| Elevator:                                                                                       | Yes                                                          |
| <b>Boat Slip:</b>                                                                               | Free with long term lease.                                   |
| Lease Prices:<br>Unit 102:<br>Unit 106:<br>Unit 110/112:<br>Unit 204:<br>Unit 208:<br>Unit 300: | \$1,200 + Utilities<br>\$1,425+ Utilities                    |
| Unit 300:                                                                                       | \$9.00 NNN                                                   |