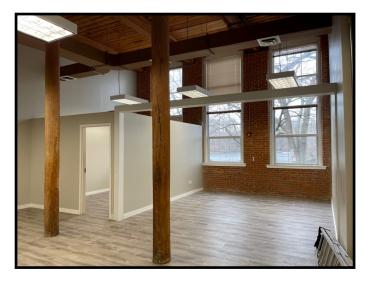

Historic, fully restored 130,000 SF Historic Mill Building, 1/2 mile south of New Milford town green on the banks of the Housatonic inlet by Lake Lillinonah. Convenient to Routes 7, 202, and 67. Building has 12' operating windows, wood planked floors, natural brick interiors, is internet (cable) ready, fiber optic T1 on site and much more. Must see to fully appreciate. Units may be combined for larger suites.

## ~ PHOTOS`

143 West Street, Danbury, CT

Mick Consalvo 203.241-5188 mconsalvo@towercorp.com

Tower Realty Corp. / 246 Federal Rd., Suite D26, Brookfield, CT 06804 / <u>www.towercorp.com</u> 203-775-5000 Office / 203-546-7793 Fax