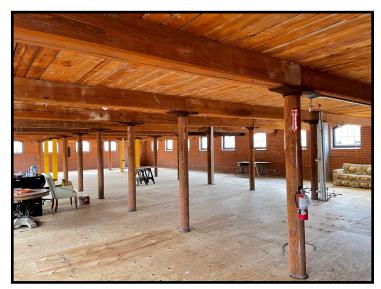

## ~ PHOTOS`

143 West Street, Danbury, CT

Mick Consalvo 203.241-5188 mconsalvo@towercorp.com

Tower Realty Corp. / 246 Federal Rd., Suite D26, Brookfield, CT 06804 / <u>www.towercorp.com</u> 203-775-5000 Office / 203-546-7793 Fax

Historic, fully restored 130,000 SF Historic Mill Building, 1/2 mile south of New Milford town green on the banks of the Housatonic inlet by Lake Lillinonah. Convenient to Routes 7, 202, and 67. Building has 12' operating windows, wood planked floors, natural brick interiors, is internet (cable) ready, fiber optic T1 on site and much more. Must see to fully appreciate. Units may be combined for larger suites.