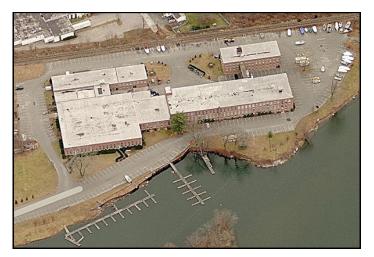

Historic, fully restored 130,000 SF Historic Mill Building, 1/2 mile south of New Milford town green on the banks of the Housatonic inlet by Lake Lillinonah. Convenient to Routes 7, 202, and 67. Building has 12' operating windows, wood planked floors, natural brick interiors, is internet (cable) ready, fiber optic T1 on site and much more. Must see to fully appreciate. Units may be combined for larger suites.

## ~ PHOTOS`

143 West Street, Danbury, CT

Mick Consalvo 203.241-5188 mconsalvo@towercorp.com

Tower Realty Corp. / 246 Federal Rd., Suite D26, Brookfield, CT 06804 / <u>www.towercorp.com</u> 203-775-5000 Office / 203-546-7793 Fax