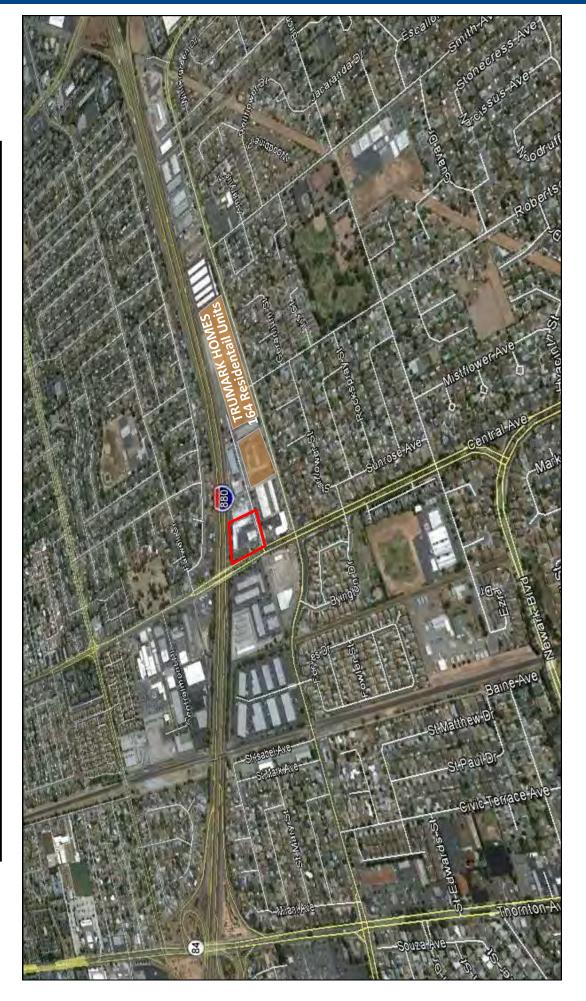

### **PROPERTY INFORMATION:**

- 1,422 SF Retail Space Available
- Co-Tenants Include: iSalon, Joyful Smile Dental, OK Noodle, Flaming House Hot Pot, and Bengal Tiger Market
- Unit in Gray Shell Condition with Restroom
- Tenant Improvement Dollars Available
- Easy Access to I-880 and Hwy 84/Dumbarton Bridge
- New 164 Unit Trumark Homes Developments Adjacent to Center: Shade at Timber and Canopy at Timber
- Asking \$2.00 PSF, plus NNN (48¢)

# Palms on Central Central Avenue at Timber Street, Newark, California 94560

Trumark Homes has just debuted two new residential developments in Newark: The 164 residences include 84 three-story detached single-family homes at *Shade at Timber* and 80 two- and three-story attached townhomes at *Canopy at Timber* "This project is located in a great central Bay Area location with access to BART, bridges and freeways, allowing residents to work in San Francisco, Oakland, East Bay, Peninsula, Silicon Valley and San Jose," said Christopher Davenport, senior vice president of land development for Trumark Homes. "The city has encouraged this property to be converted to something better. This strip of land is adjacent to the freeway and will provide a much better window into Newark and will improve that section of Cedar Boulevard as well." Trumark will make additional off-site improvements including a new median in Cedar Boulevard.