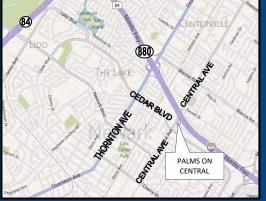

### **PROPERTY INFORMATION:**

- 1,422 SF Retail Space Available
- Co-Tenants Include: iSalon, Joyful Smile Dental, OK Noodle, Flaming House Hot Pot, and Bengal Tiger Market
- Unit in Gray Shell Condition with Restroom
- Tenant Improvement Dollars Available
- Easy Access to I-880 and Hwy 84/Dumbarton Bridge
- New 164 Unit Trumark Homes Developments Adjacent to Center: Shade at Timber and Canopy at Timber
- Asking \$2.00 PSF, plus NNN (48¢)