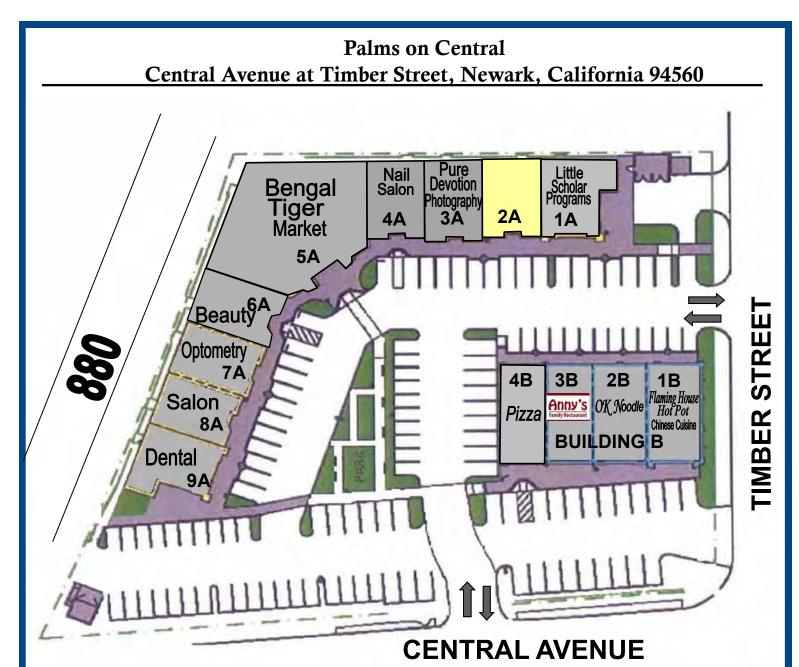

### **BUILDING A**

| Suite | A- 1  | Little Scholar Programs   | 1,439 SF |
|-------|-------|---------------------------|----------|
| Suite | A- 2  | AVAILABLE                 | 1,442 SF |
| Suite | A- 3  | Pure Devotion Photography | 1,433 SF |
| Suite | A- 4  | Sapphire Beauty Salon     | 1,422 SF |
| Suite | A-5 & | Bengal Tiger Market       | 5,353 SF |
| Suite | A- 6  | Heaven & Hannah Beauty    | 1,422 SF |
| Suite | A- 7  | Optometry                 | 1,443 SF |
| Suite | A- 8  | iSalon                    | 1,442 SF |
| Suite | A- 9  | Joyful Smile Dental       | 1,443 SF |
|       |       |                           |          |

### **BUILDING B**

| Suite | B- 1 | Flaming House Hot Pot | 1,800 SF |
|-------|------|-----------------------|----------|
| Suite | B- 2 | OK Noodle             | 1,772 SF |
| Suite | B- 3 | Anny's Family Rest.   | 1,487 SF |
| Suite | B- 4 | Pizza                 | 1,486 SF |