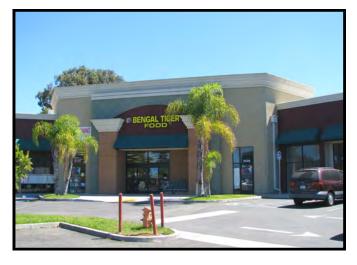

### **PROPERTY INFORMATION:**

- 1,422 SF Retail Space Available
- Co-Tenants Include: iSalon, Joyful Smile Dental, OK Noodle, Flaming House Hot Pot, and Bengal Tiger Market
- Unit in Gray Shell Condition with Restroom
- Tenant Improvement Dollars Available
- Easy Access to I-880 and Hwy 84/Dumbarton Bridge
- New 164 Unit Trumark Homes Developments Adjacent to Center: Shade at Timber and Canopy at Timber
- Asking \$2.00 PSF, plus NNN (48¢)

### **BUILDING A**

| Suite | A- 1  | Little Scholar Programs   | 1,439 SF |
|-------|-------|---------------------------|----------|
| Suite | A- 2  | AVAILABLE                 | 1,442 SF |
| Suite | A- 3  | Pure Devotion Photography | 1,433 SF |
| Suite | A- 4  | Sapphire Beauty Salon     | 1,422 SF |
| Suite | A-5 & | Bengal Tiger Market       | 5,353 SF |
| Suite | A- 6  | Heaven & Hannah Beauty    | 1,422 SF |
| Suite | A- 7  | Optometry                 | 1,443 SF |
| Suite | A- 8  | iSalon                    | 1,442 SF |
| Suite | A- 9  | Joyful Smile Dental       | 1,443 SF |
|       |       |                           |          |