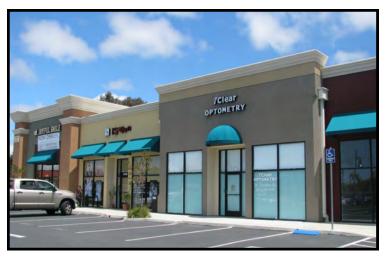

### **PROPERTY INFORMATION:**

- 1,422 SF Retail Space Available
- Co-Tenants Include: iSalon, Joyful Smile Dental, OK Noodle, Flaming House Hot Pot, and Bengal Tiger Market
- Unit in Gray Shell Condition with Restroom
- Tenant Improvement Dollars Available
- Easy Access to I-880 and Hwy 84/Dumbarton Bridge
- New 164 Unit Trumark Homes Developments Adjacent to Center: Shade at Timber and Canopy at Timber
- Asking \$2.00 PSF, plus NNN (48¢)

### **BUILDING A**

| Suite | A- 1  | Little Scholar Programs   | 1,439 SF |
|-------|-------|---------------------------|----------|
| Suite | A- 2  | AVAILABLE                 | 1,442 SF |
| Suite | A- 3  | Pure Devotion Photography | 1,433 SF |
| Suite | A- 4  | Sapphire Beauty Salon     | 1,422 SF |
| Suite | A-5 & | Bengal Tiger Market       | 5,353 SF |
| Suite | A- 6  | Heaven & Hannah Beauty    | 1,422 SF |
| Suite | A- 7  | Optometry                 | 1,443 SF |
| Suite | A- 8  | iSalon                    | 1,442 SF |
| Suite | A- 9  | Joyful Smile Dental       | 1,443 SF |
|       |       |                           |          |