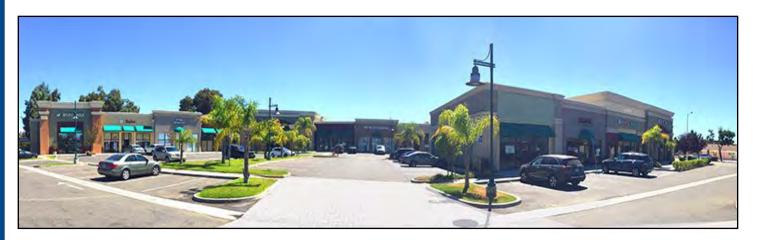

# 1 SPACE REMAINING – RETAIL/OFFICE/MEDICAL FOR LEASE

### **PROPERTY INFORMATION:**

- 1,422 SF Retail Space Available
- Co-Tenants Include: iSalon, Joyful Smile Dental, OK Noodle, Flaming House Hot Pot, and Bengal Tiger Market
- Unit in Gray Shell Condition with Restroom
- Tenant Improvement Dollars Available
- Easy Access to I-880 and Hwy 84/Dumbarton Bridge
- New 164 Unit Trumark Homes Developments Adjacent to Center: Shade at Timber and Canopy at Timber
- Asking \$2.00 PSF, plus NNN (48¢)