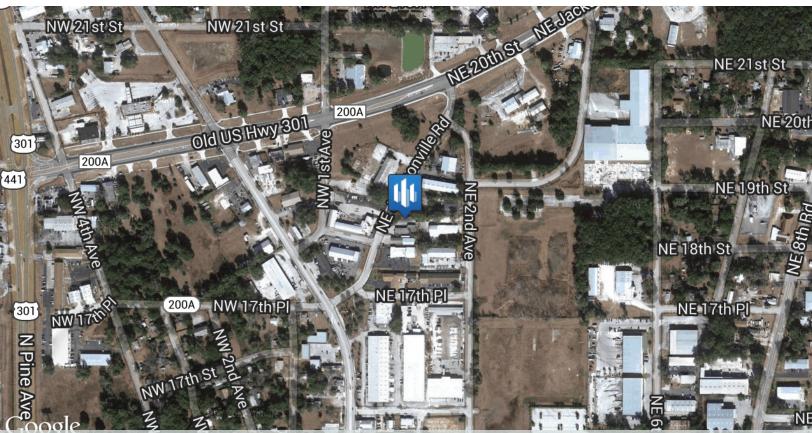

spaces, kitchen, three restrooms (including one with full shower) and secured fenced area.

Location

Located along Interstate 75 in North Central Florida, Ocala is a one-hour drive North of Orlando. Residents and businesses alike enjoy a high quality of life and a relatively low cost of living. Quality healthcare and one of Florida's lowest housing cost make Marion County a great place to live. The scenic landscape is graced by the pastoral beauty of more than 900 horse farms with plenty of green space for all to enjoy. Marion County is home to a diverse economy, blending horse farms and agricultural interests with a variety of business sectors.

Presented by

BARTOW MCDONALD IV 352.274.3800 bartow.mcdonald@svn.com FL #SL3143865

#### **Location Maps**

## 3,608sf Professional Office





#### **Additional Photos**

# 3,608sf Professional Office