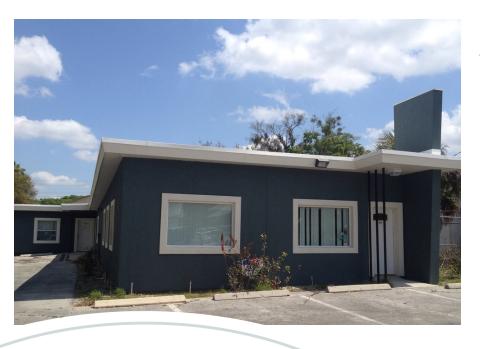

#### **Property Overview**

**Property** 

3,608sf professional office newly remodeled. Includes lobby/reception area, private offices, large open spaces, kitchen, three restrooms (including one with full shower) and secured fenced area.