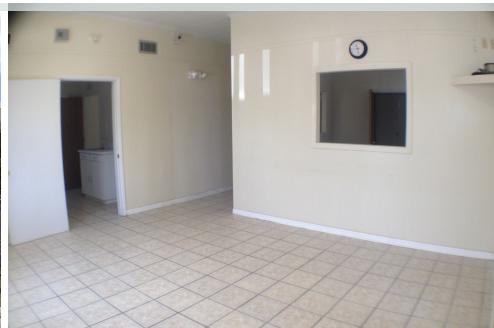

#### **Property Overview**

**Property** 

3,608sf professional office newly remodeled. Includes lobby/reception area, private offices, large open spaces, kitchen, three restrooms (including one with full shower) and secured fenced area.

#### **Additional Photos**