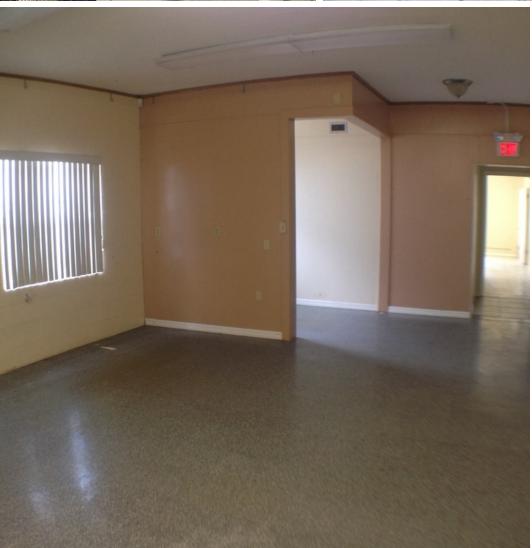

#### **Property Overview**

**Property** 

3,608sf professional office newly remodeled. Includes lobby/reception area, private offices, large open spaces, kitchen, three restrooms (including one with full shower) and secured fenced area.

#### **Additional Photos**