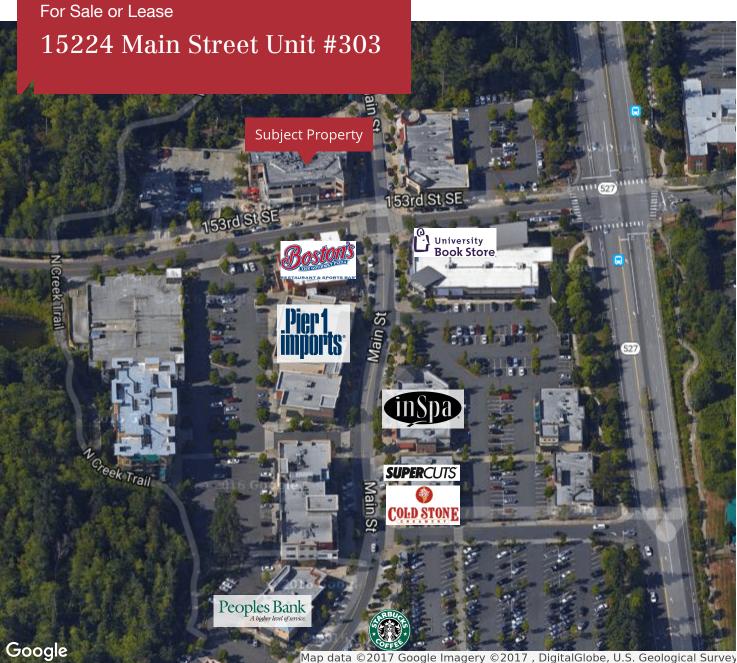

## 15224 Main Street Unit #303

Mill Creek, WA 98012

- 2,000 rentable SF in Park Place Center Building
- Located in the heart of Mill Creek's Town Center
- Fully built-out professional offices/medical use with high quality finishes
- Professionally managed
- Lease rate: \$29.00 PSF/yr + NNN \$9.80 PSF/yr
- Sale price: \$829,000

## 15224 Main Street Unit #303

1

600 108th Avenue NE, Suite 340 Bellevue, WA 98004 +1 425 586 5600 nai-psp.com

BELLEVUE | SEATTLE | TACOMA

THE INFORMATION CONTAINED HEREIN HAS BEEN GIVEN TO US BY THE OWNER OF THE PROPERTY OR OTHER SOURCES WE DEEM RELIABLE, WE HAVE NO REASON TO DOUBT ITS ACCURACY, BUT WE DO NOT GUARANTEE IT. ALL INFORMATION SHOULD BE VERIFIED PRIOR TO PURCHASE OR LEASE.