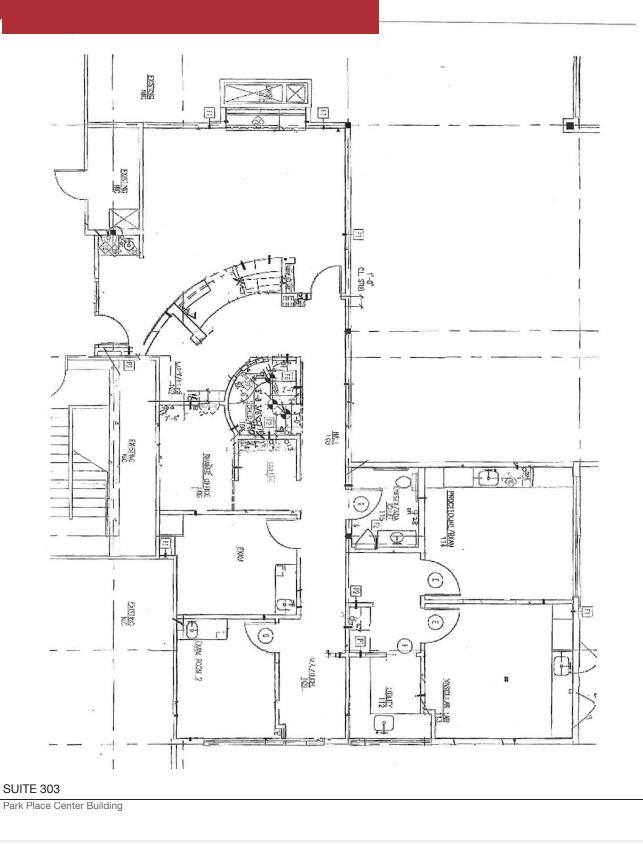

## 15224 Main Street Unit #303

Mill Creek, WA 98012

- 2,000 rentable SF in Park Place Center Building
- Located in the heart of Mill Creek's Town Center
- Fully built-out professional offices/medical use with high quality finishes
- Professionally managed
- Lease rate: \$29.00 PSF/yr + NNN \$9.80 PSF/yr
- Sale price: \$829,000