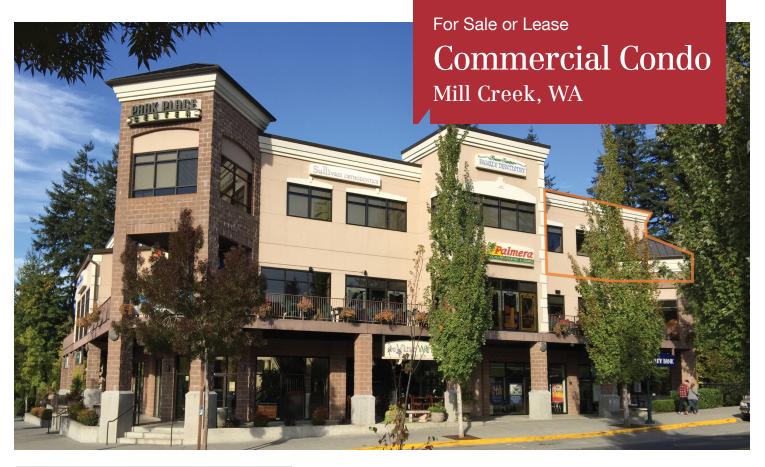

## 15224 Main Street Unit #303

Mill Creek, WA 98012

- 2,000 rentable SF in Park Place Center Building
- Located in the heart of Mill Creek's Town Center
- Fully built-out professional offices/medical use with high quality finishes
- Professionally managed
- Lease rate: \$29.00 PSF/yr + NNN \$9.80 PSF/yr
- Sale price: \$829,000

For Sale or Lease