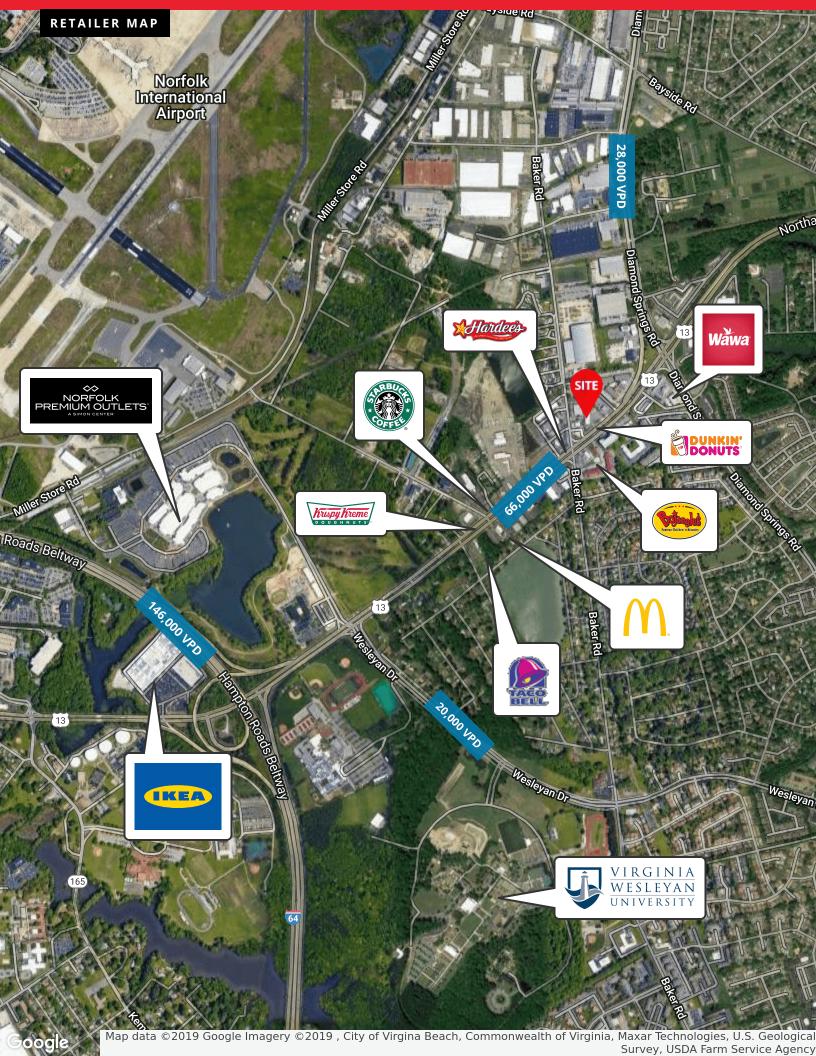

#### **PROPERTY HIGHLIGHTS**

- Over 66,000 vehicles per day on Northampton Blvd.
- Less than a mile from Interstate 64.
- Near Norfolk Outlet Mall and the new Ikea (under construction).
- Monument and building signage along Northampton Blvd.