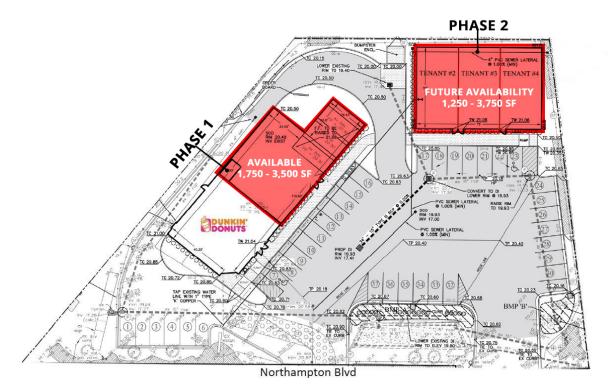

#### **OFFERING SUMMARY**

**Available SF:** 1,250 - 3,750 SF

Lease Rate: \$18.00 SF/yr (NNN)

**Building Size:** 7,250 SF

AVAILABLE SPACES SF

Phase 1 1,750 - 3,500 SF

Phase 2 1,250 - 3,750 SF

#### **PROPERTY OVERVIEW**

Phase 1 offers 3,500 SF next to the new Dunkin Donuts along Northampton Blvd. Phase 2 will provide +/- 3,750 square feet of new retail, office or medical space.

The project is located less than a mile from the new 90 store, 350,000 square foot Simon Outlet Mall development.