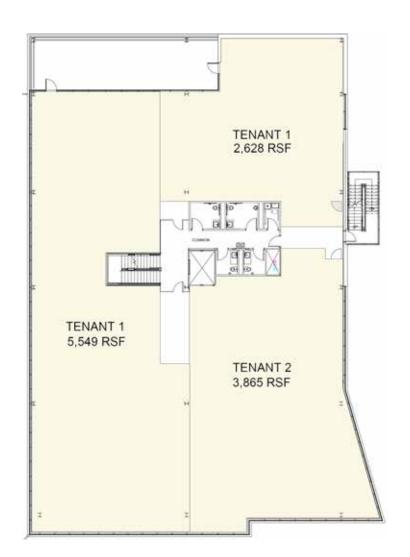

### SECOND FLOOR

**2,628 - 13,173 RSF**Multi-Tenant and Single-Tenant Availability