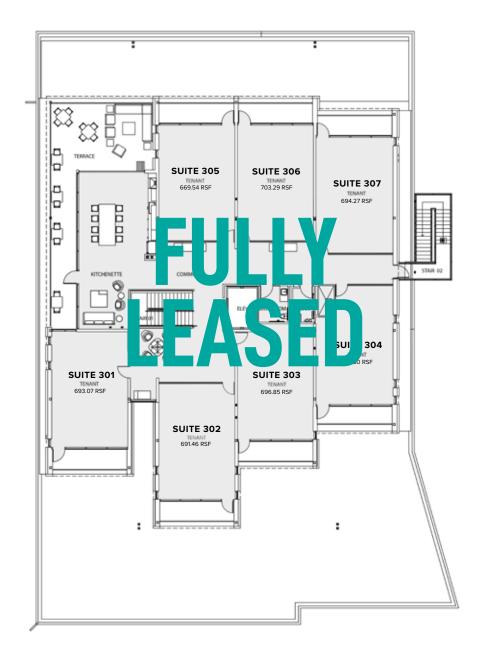

#### THIRD FLOOR

- » Seven Individual Suites, a one-of-a-kind office product
- » Shared Kitchenette, Conference Space, Outdoor Patio, and Common Areas
- » Each suite has a private balcony with breathtaking views of Kansas City