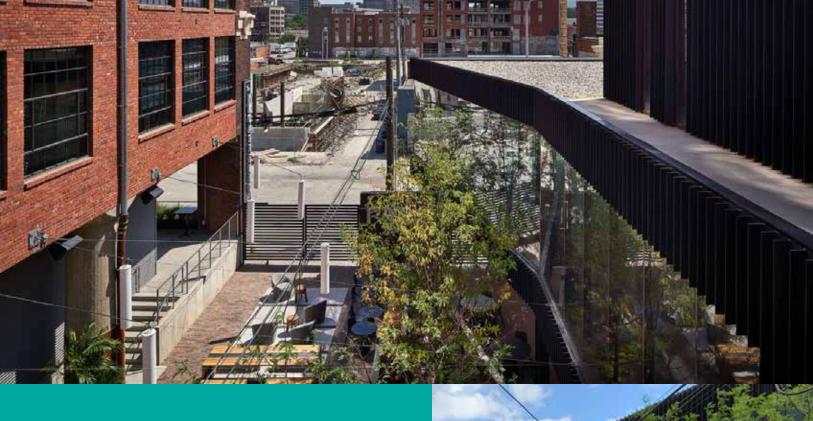

## | RELAX & ENJOY | THE PARC |

The PARC connects the new structure and the historic Corrigan Building featuring a fast-casual diner, SAUCED.

SAUCED is an Urban Lunch Counter that will feature Chik Bites, Burgers, Pulled Pork, Chicken Sandwhiches, and Salads. They will be open starting at 10:30 and close when they are sold out.