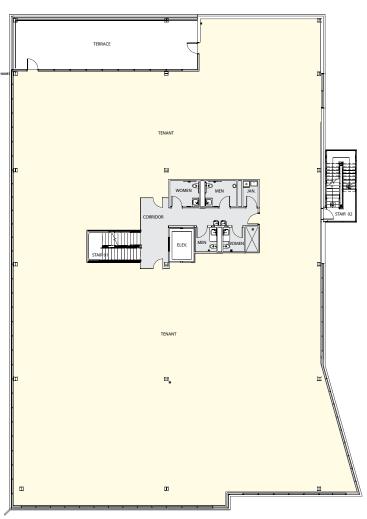

#### THIRD FLOOR

- » Seven Individual Suites, a one-of-a-kind office product
- » Shared Kitchenette, Conference Space, Outdoor Patio, and Common Areas
- » Each suite has a private balcony with breathtaking views of Kansas City