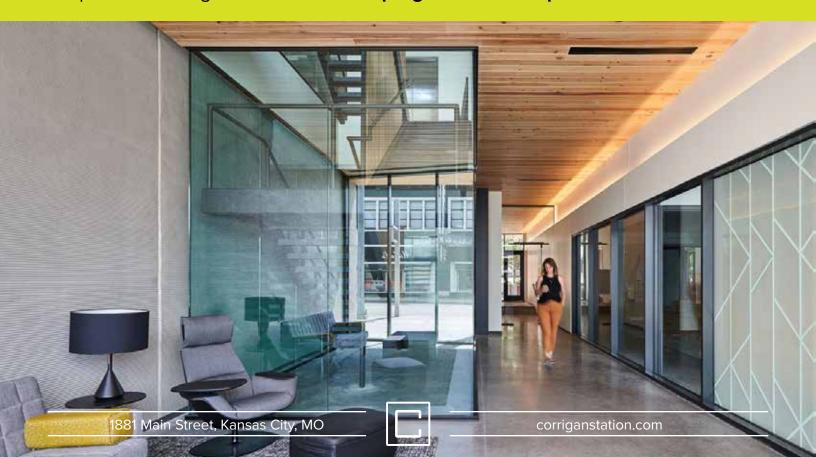

## | RELAX & ENJOY | THE PARC |

The PARC connects the new structure and the historic Corrigan Building featuring a fast-casual diner, SAUCED.

SAUCED is an Urban Lunch Counter that will feature Chik Bites, Burgers, Pulled Pork, Chicken Sandwhiches, and Salads. They will be open starting at 10:30 and close when they are sold out.

1881 Main Street, Kansas City, MO

corriganstation.com