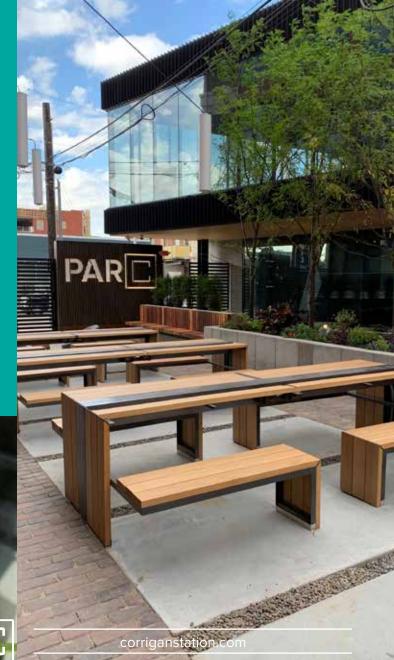

## | RELAX & ENJOY | THE PARC |

The PARC connects the new structure and the historic Corrigan Building featuring a fast-casual diner, SAUCED.

SAUCED is an Urban Lunch Counter that will feature Chik Bites, Burgers, Pulled Pork, Chicken Sandwhiches, and Salads. They will be open starting at 10:30 and close when they are sold out.