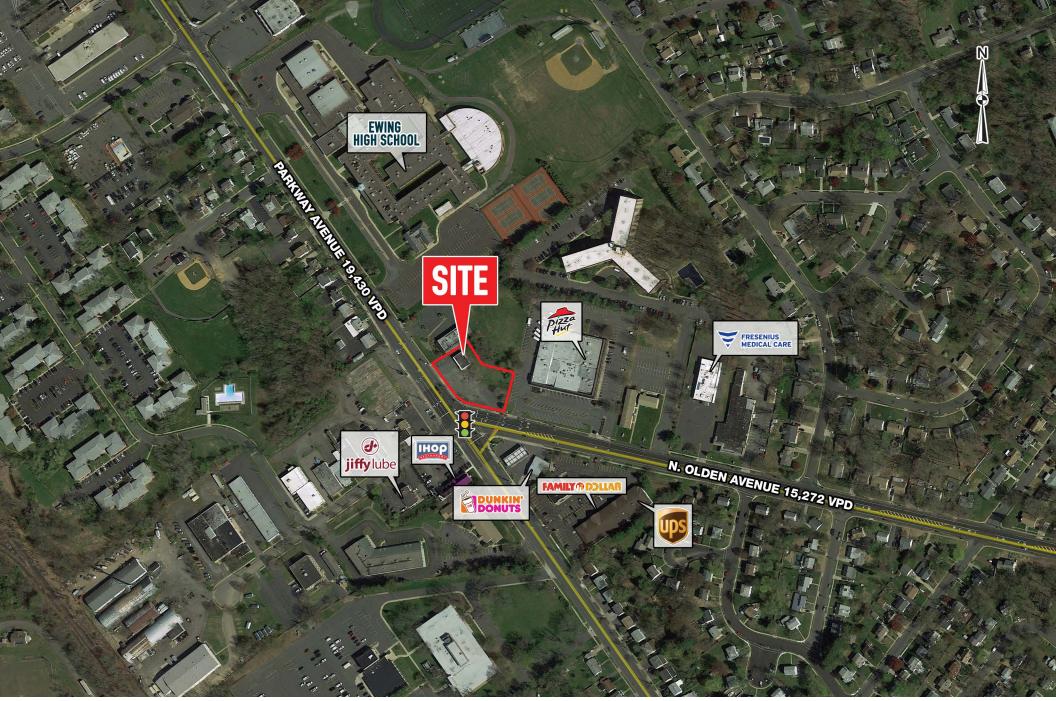

# **824 PARKWAY AVENUE**

**EWING TOWNSHIP, NJ** 

±1.1 ACRES AVAILABLE FOR SALE

property highlights.

- Well-positioned land available at the corner of Olden Ave and Parkway Ave. (19,430 VPD)
- Easily accessible to I-95 and Route 1
- Ideal for convenience, banks, fast casual operators
- Area Retailers: RITE

TRAFFIC COUNT: 19,430 VPD \*ESRI 2016