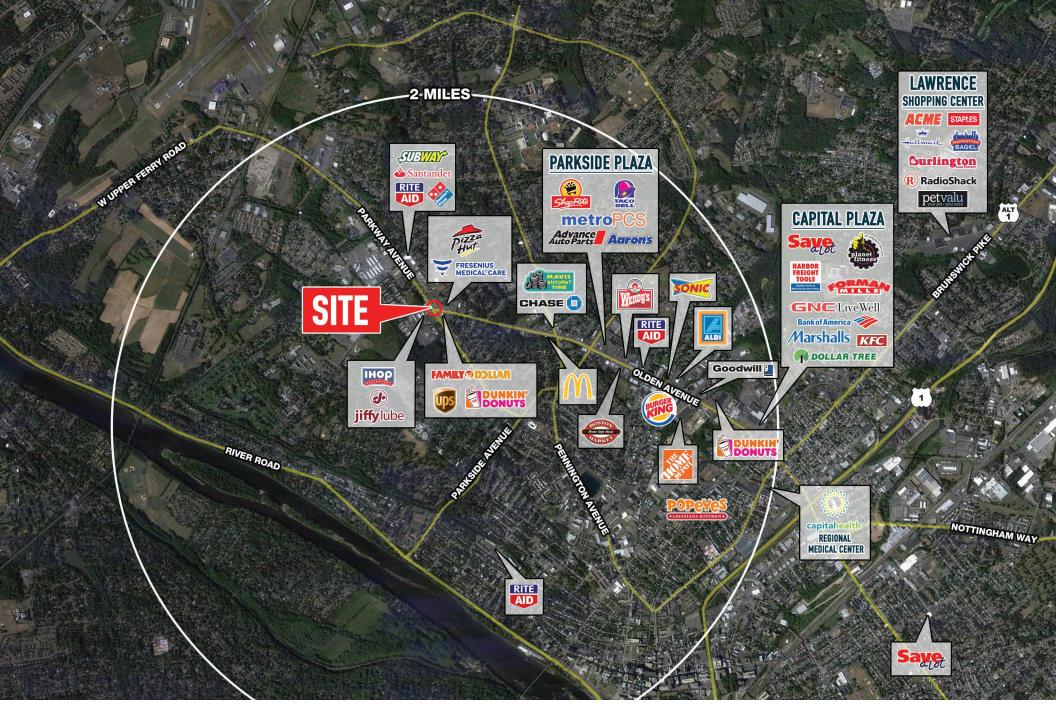

# **824 PARKWAY AVENUE**

**EWING TOWNSHIP, NJ** 

±1.1 ACRES AVAILABLE FOR SALE

property highlights.

- Well-positioned land available at the corner of Olden Ave and Parkway Ave. (19,430 VPD)
- Easily accessible to I-95 and Route 1
- Ideal for convenience, banks, fast casual operators
- Area Retailers: RITE

### stats.

| 2016 DEMOGRAPHICS*  | 1 MILE   | 3 MILES  | 5 MILES  |
|---------------------|----------|----------|----------|
| EST. POPULATION     | 14,779   | 93,501   | 230,756  |
| EST. HOUSEHOLDS     | 5,194    | 35,290   | 82,106   |
| EST. AVG. HH INCOME | \$60,780 | \$54,159 | \$61,751 |
|                     |          |          |          |