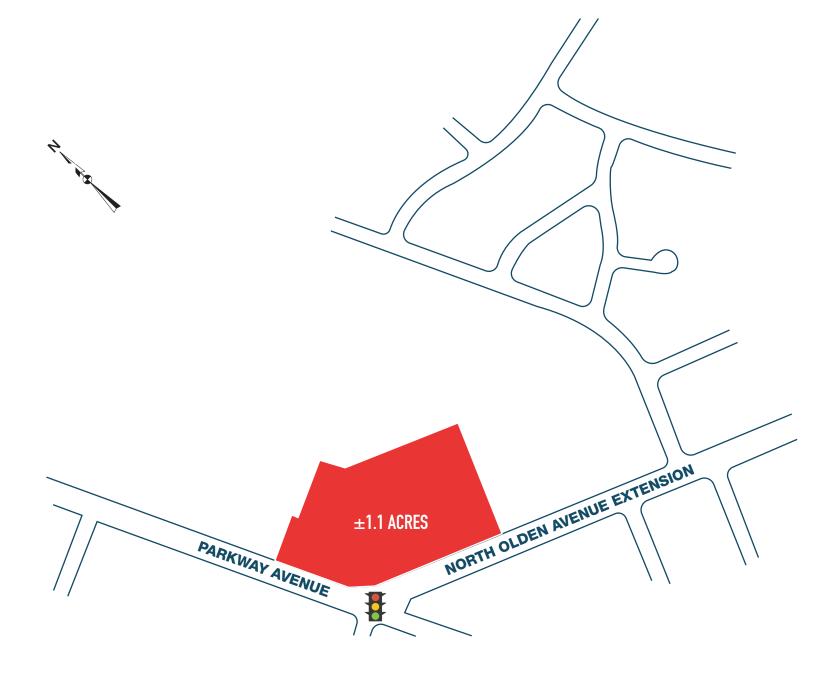

# **824 PARKWAY AVENUE**

**EWING TOWNSHIP, NJ** 

±1.1 ACRES AVAILABLE FOR SALE

property highlights.

- Well-positioned land available at the corner of Olden Ave and Parkway Ave. (19,430 VPD)
- Easily accessible to I-95 and Route 1
- Ideal for convenience, banks, fast casual operators
- Area Retailers: RITE

TRAFFIC COUNT: 19,430 VPD \*ESRI 2016