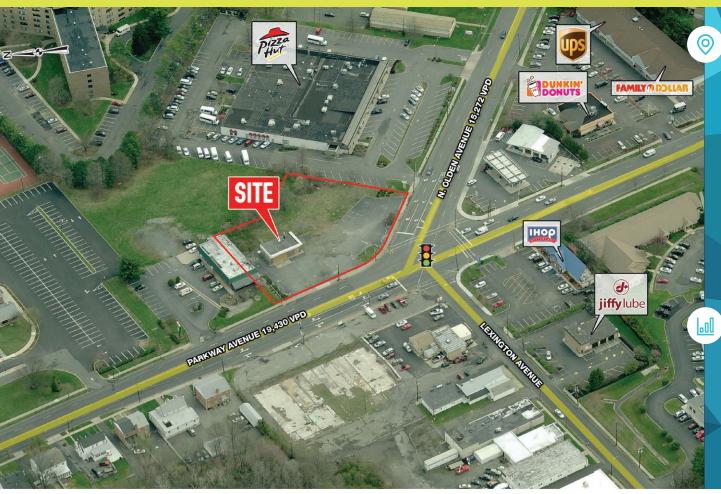

# **824 PARKWAY AVENUE**

**EWING TOWNSHIP, NJ** 

±1.1 ACRES AVAILABLE FOR SALE

property highlights.

- Well-positioned land available at the corner of Olden Ave and Parkway Ave. (19,430 VPD)
- Easily accessible to I-95 and Route 1
- Ideal for convenience, banks, fast casual operators
- Area Retailers: RITE

TRAFFIC COUNT: 19,430 VPD \*ESRI 2016