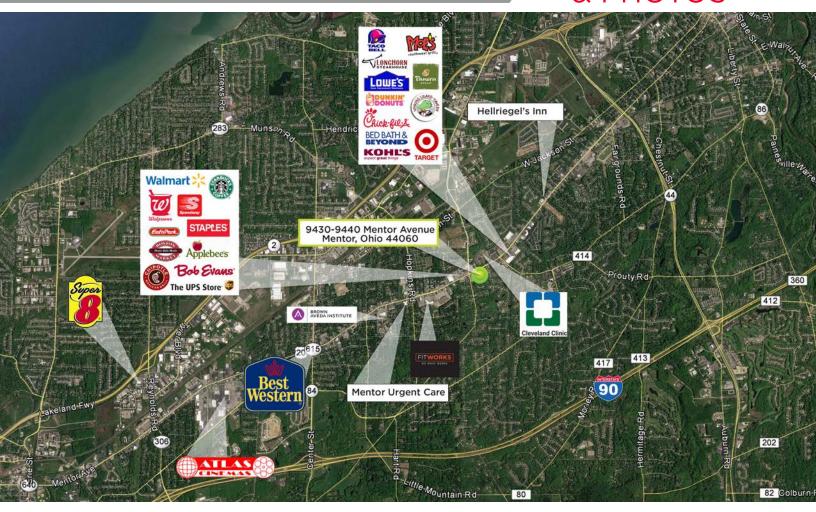

# **AERIAL** & PHOTOS

# FOR LEASE

## 9430-9440 Mentor Avenue

MENTOR, OHIO 44060

### MAP