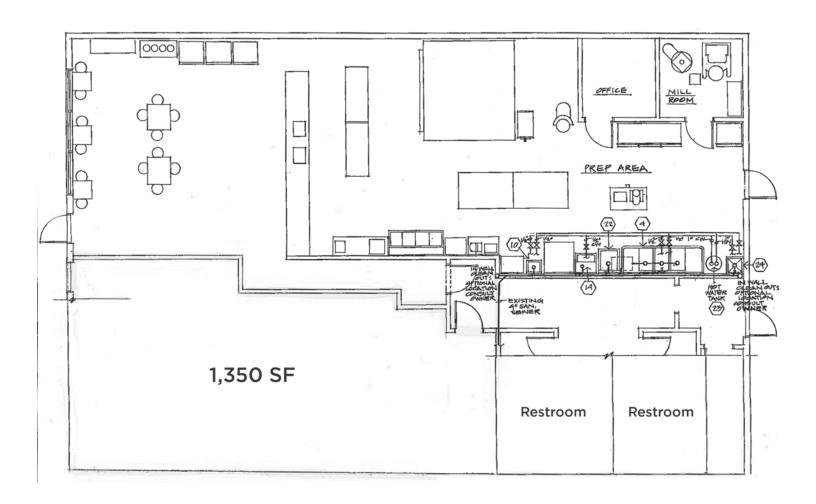

eld Alliance







# FOR LEASE

### 9430-9440 Mentor Avenue

MENTOR, OHIO 44060

# **AERIAL** & PHOTOS









#### **NANCI V. FERRANTE, MCR**

Senior Vice President 216.525.1496

nferrante@crescorealestate.com

 $Independently\ Owned\ and\ Operated\ /A\ Member\ of\ the\ Cushman\ \&\ Wakefield\ Alliance$ 

and same is submitted subject to errors, omissions, change of price, rental or other conditions, withdrawal without notice, and to any special listing conditions imposed by the property owner(s). As applicable, we make no representation as to the condition of the property (or properties) in question

3 Summit Park Drive

Suite 200

Cleveland, Ohio 44131 Main 216.520.1200 216.520.1828 crescorealestate.com





# FOR LEASE

## 9430-9440 Mentor Avenue

MENTOR, OHIO 44060

### FLOOR PLAN



#### NANCI V. FERRANTE, MCR

Senior Vice President 216.525.1496 nferrante@crescorealestate.com 3 Summit Park Drive Suite 200 Cleveland, Ohio 44131 Main 216.520.1200 Fax 216.520.1828 crescorealestate.com





# FOR LEASE

## 9430-9440 Mentor Avenue

MENTOR, OHIO 44060

### MAP



# **DEMOGRAPHICS**

| Population             | 1 Mile    | 3 Mile    | 5 Mile    |
|------------------------|-----------|-----------|-----------|
| 2018 Total Population: | 6,190     | 42,651    | 102,297   |
| 2023 Population:       | 6,108     | 42,430    | 101,724   |
| Pop Growth 2018-2023:  | (1.32%)   | (0.52%)   | (0.56%)   |
| Average Age:           | 46.30     | 42.90     | 41.60     |
| Households             |           |           |           |
| 2018 Total Households: | 2,691     | 17,248    | 40,732