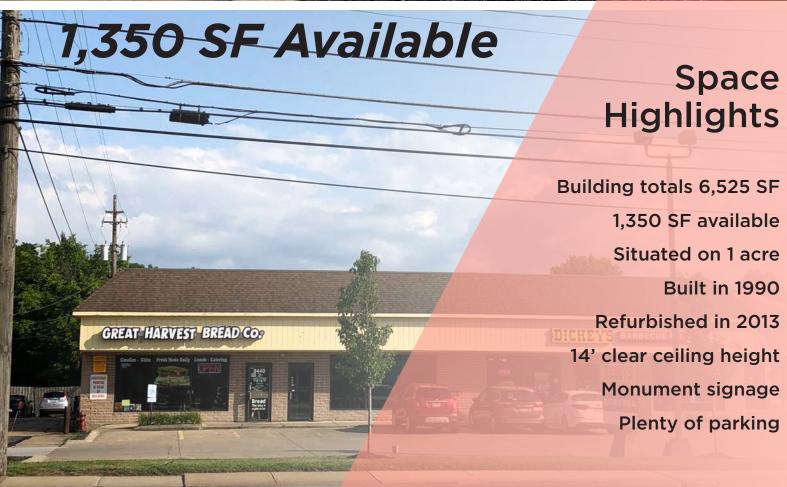

Independently Owned and Operated / A Member of the Cushman & Wakefield Alliance







# FOR LEASE

### 9430-9440 Mentor Avenue

MENTOR, OHIO 44060

# **AERIAL** & PHOTOS









#### **NANCI V. FERRANTE, MCR**

Senior Vice President 216.525.1496

nferrante@crescorealestate.com

 $Independently\ Owned\ and\ Operated\ /A\ Member\ of\ the\ Cushman\ \&\ Wakefield\ Alliance$ 

and same is submitted subject to errors, omissions, change of price, rental or other conditions, withdrawal without notice, and to any special listing conditions imposed by the property owner(s). As applicable, we make no representation as to the condition of the property (or properties) in question

3 Summit Park Drive

Suite 200

Cleveland, Ohio 44131 Main 216.520.1200 216.520.1828 crescorealestate.com





# FOR LE