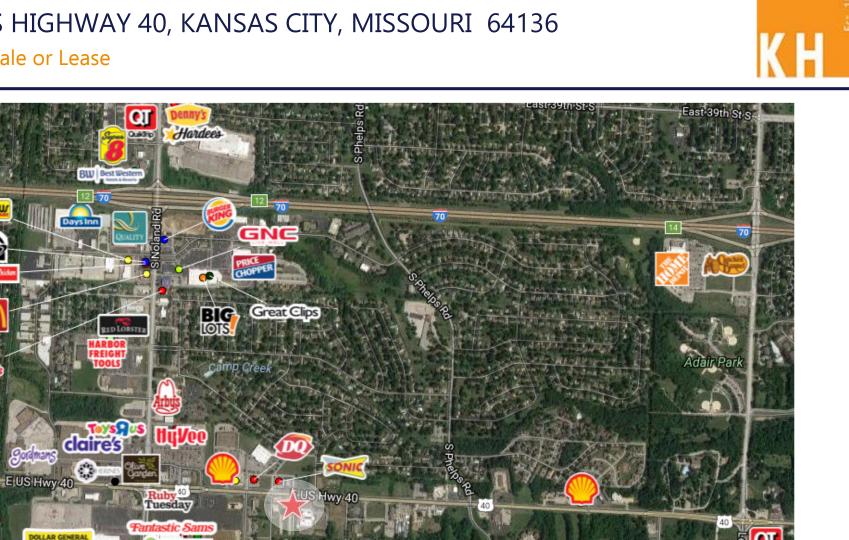

## **PROPERTY FEATURES**

- 2,500 ± SF freestanding store for sale/lease
  - > Sale: \$375,000
  - Lease: \$9.60/SF NNN
- Excellent location along 40 Highway
  - > Traffic count: 25,000+ cars per day
  - > 40' frontage on US Highway 40
  - > Just one mile SE of I-70 & Noland Road
- Ideal for retail or automotive use
- Ample parking
  - Owner will repave parking lot and repair sidewalk once space is leased
- Zoning: B3-2 (Community Business)/B4-2 (Heavy Business/Commercial 4)
- Parcel Size: .98 Acres

# 14503 E. US HIGHWAY 40, KANSAS CITY, MISSOURI 64136 Available for Sale or Lease