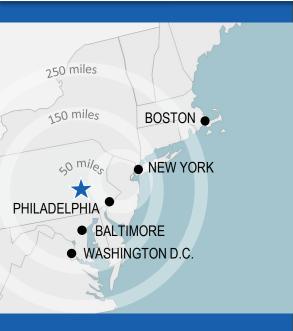

## LOCATION

- Private road access to Norfolk Southern Lucknow intermodal yard
- Excellent proximity to parcel hubs
- Strategically located at the Interstate 81 & Route 22/322 interchange, offering superior access to regional transportation arteries
- Infill location provides abundant labor supply, typical to urban workforce models
- Zoned MH Heavy Industrial

Adjacent to NS Lucknow Intermodal Yard

9.7 miles to NS Rutherford Intermodal Yard

**2.1 miles** to USPS Regional Hub

12.7 miles to FedEx Regional Hub Lewisberry

14.5 miles to FedEx Regional Hub Middletown

**5.9 miles** to UPS Regional Hub

23.5 miles to I-81/I-78 Split

For more information, please contact the exclusive leasing agent

**JASON WEBB** +1 717 791 2207 jason.webb@am.jll.com

MARIA RATZLAFF

+1 717 791 2210 maria.ratzlaff@am.jll.com