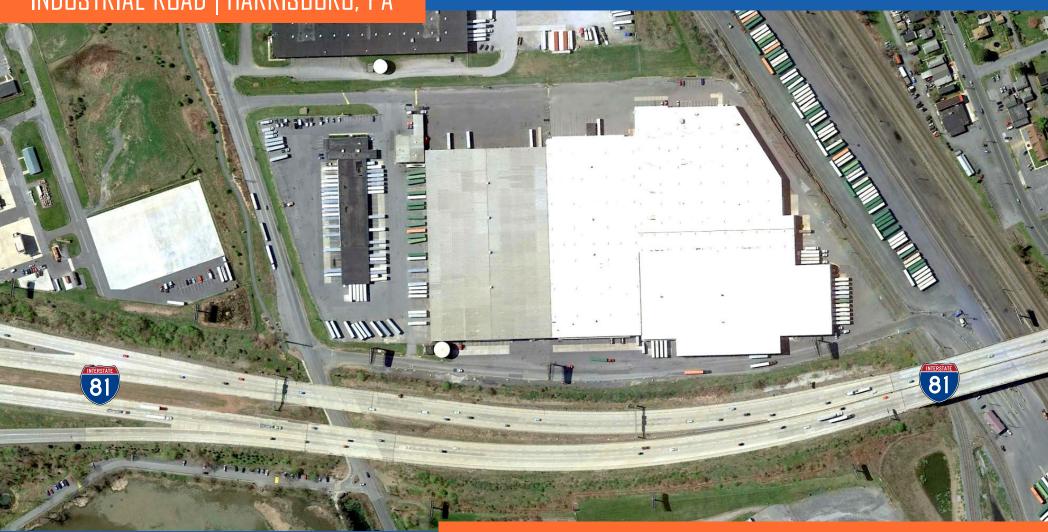

## LOCATION

- Private road access to Norfolk Southern Lucknow intermodal yard
- Excellent proximity to parcel hubs
- Strategically located at the Interstate 81 & Route 22/322 interchange, offering superior access to regional transportation arteries
- Infill location provides abundant labor supply, typical to urban workforce models
- Zoned MH Heavy Industrial

Adjacent to NS Lucknow Intermodal Yard

9.7 miles to NS Rutherford Intermodal Yard

**2.1 miles** to USPS Regional Hub

12.7 miles to FedEx Regional Hub Lewisberry

14.5 miles to FedEx Regional Hub Middletown