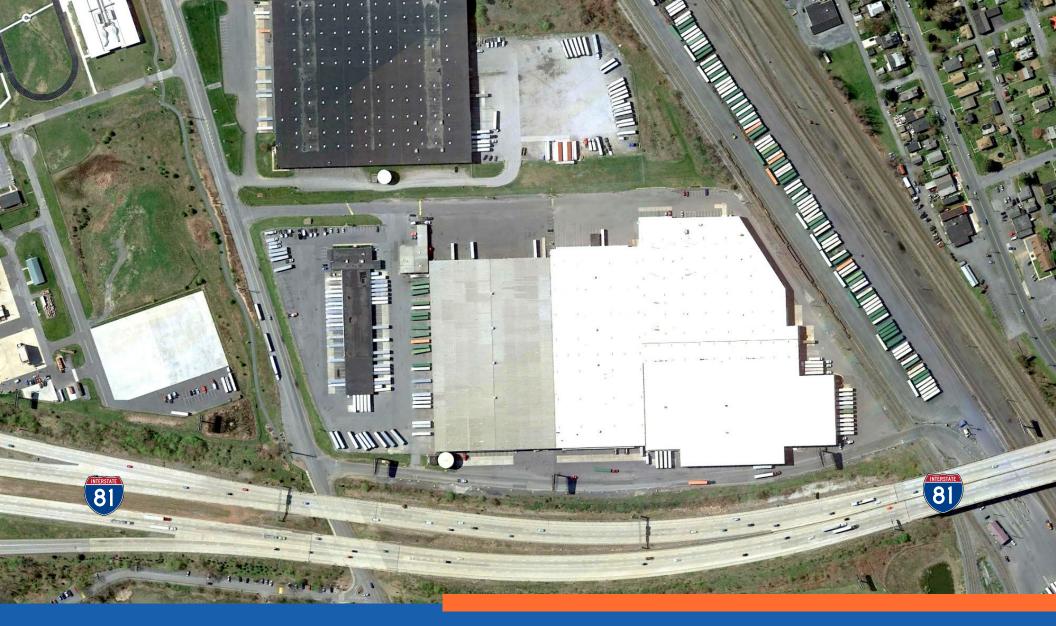

### **BUILDING SPECIFICATIONS**

#### **SUITE 100**

87.500 s.f. Size: Clear Height:

Doors: 10 Dock high doors fully equipped

Car Parking: 17 spaces Trailer Parking: None 50' x 50' Typical Column Spacing: T-8

Liahtina:

Electric: PP&L: 800 Amp 227/480V 3 phase **Utilities:** Water/sewer - city of Harrisburg; Gas - UI

#### **SUITE 200**

105.000 s.f. Size: Clear Height:

Doors: 9 Dock doors equipped with seals and

20,000 lb mechanical levels

1 drive-in; 4 knock-out panels existing Car Parking: 100 cars only; mixed 20 cars Trailer Parking: mixed - 40 Trailer spaces

#### **SUITE 400**

228.500 s.f. Size: Clear Height:

Doors: 20 Dock high doors

Car Parking: 29 spaces including 3 handicapped

Trailer Parking:

Column Spacing: 30' x 40' Typical

Lighting: T-8

Electric: PP&L: 800 Amp 227/480V 3 phase **Utilities:** Water/sewer – city of Harrisburg; Gas – Ul