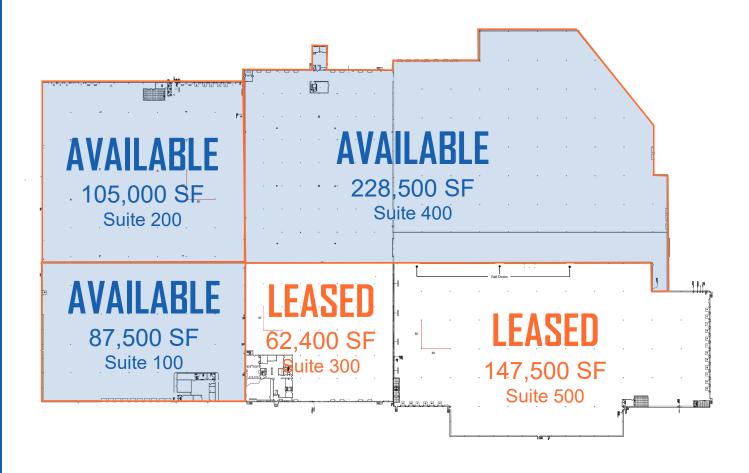

#### **SUITE 100**

87.500 s.f. Size: Clear Height:

Doors: 10 Dock high doors fully equipped

Car Parking: 17 spaces Trailer Parking: None 50' x 50' Typical Column Spacing: T-8

Liahtina:

Electric: PP&L: 800 Amp 227/480V 3 phase **Utilities:** Water/sewer - city of Harrisburg; Gas - UI

#### **SUITE 200**

105.000 s.f. Size: Clear Height:

Doors: 9 Dock doors equipped with seals and

20,000 lb mechanical levels

1 drive-in; 4 knock-out panels existing Car Parking: 100 cars only; mixed 20 cars Trailer Parking: mixed - 40 Trailer spaces

Column Spacing: 50' x 50' Typical

Lighting:

Electric: PP&L: 800 Amp 227/480V 3 phase **Utilities:** Water/sewer - city of Harrisburg; Gas - Ul

Office

#### **SUITE 400**

228.500 s.f. Size: Clear Height:

Doors: 20 Dock high doors

Car Parking: 29 spaces including 3 handicapped

Trailer Parking:

Column Spacing: 30' x 40' Typical

Lighting: T-8

Electric: PP&L: 800 Amp 227/480V 3 phase **Utilities:** Water/sewer – city of Harrisburg; Gas – Ul

### FLOOR PLAN

<sup>\*</sup> all specs are estimates and should be verified by the tenant for their specific use.