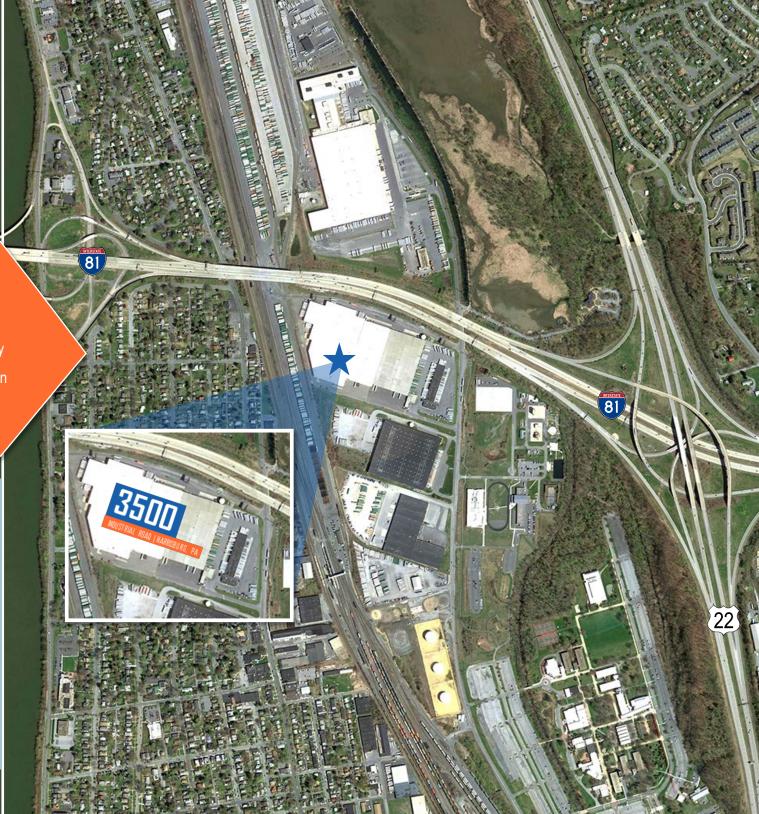

# 3500

## 87,500 - 421,000 SF

INDUSTRIAL SPACE AVAILABLE

INDUSTRIAL ROAD I HARRISBURG, PA

## LOCATION

- Private road access to Norfolk Southern Lucknow intermodal yard
- Excellent proximity to parcel hubs
- Strategically located at the Interstate 81 & Route 22/322 interchange, offering superior access to regional transportation arteries
- Infill location provides abundant labor supply, typical to urban workforce models
- Zoned MH Heavy Industrial