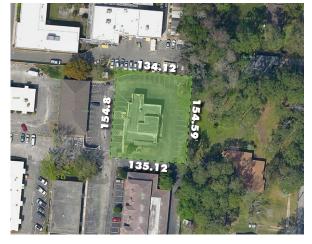

### **PROPERTY FEATURES**

- + ±3,803 square foot medical office
- + Adjacent to Memorial Hospital and Brooks Rehabilitation
- + ±0.48 acres
- + 30 parking spaces
- + Zoned: CRO
- + Built: 1985; Renovated in 1993
- + Duval County RE # 136034-0050
- + Sale Price: \$325,000