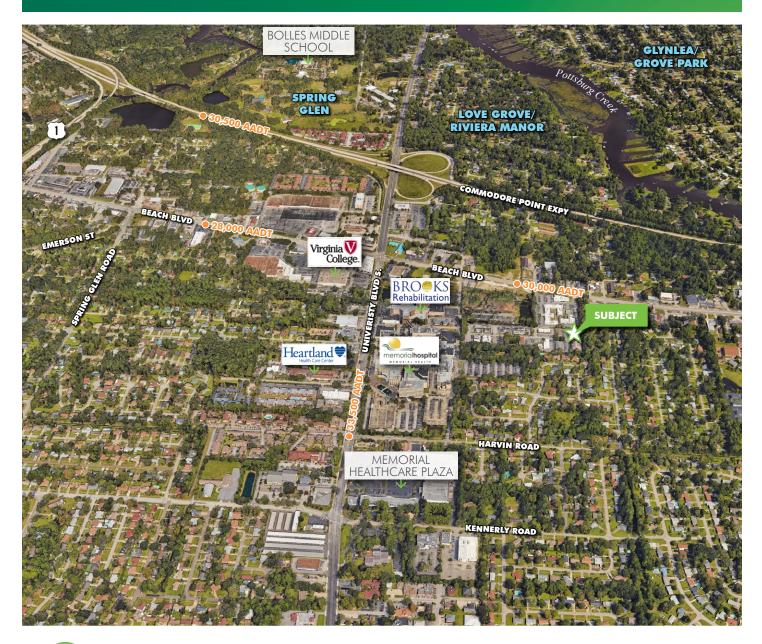

### **PROPERTY FEATURES**

- + ±3,803 square foot medical office
- + Adjacent to Memorial Hospital and Brooks Rehabilitation
- + ±0.48 acres
- + 30 parking spaces
- + Zoned: CRO
- + Built: 1985; Renovated in 1993
- + Duval County RE # 136034-0050
- + Sale Price: \$325,000