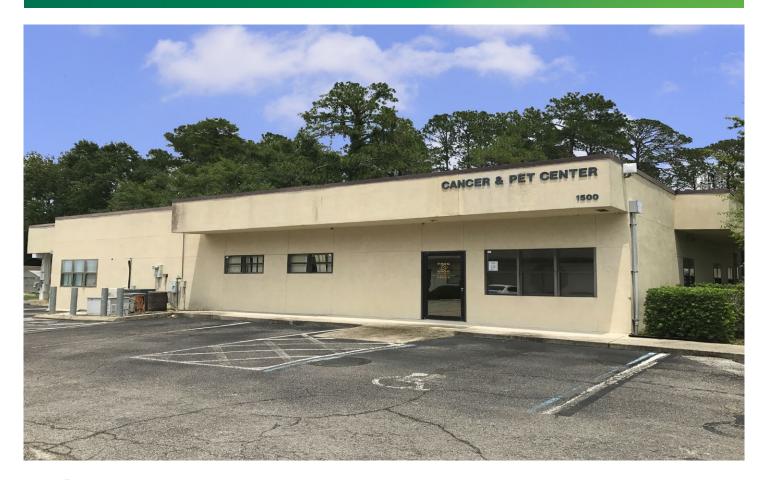

## 6221 SAMUEL WELLS DRIVE JACKSONVILLE, FLORIDA 32216 ±3,803 SF MEDICAL OFFICE BUILDING

### **PROPERTY FEATURES**

- + ±3,803 square foot medical office
- + Adjacent to Memorial Hospital and Brooks Rehabilitation
- + ±0.48 acres
- + 30 parking spaces
- + Zoned: CRO
- + Built: 1985; Renovated in 1993
- + Duval County RE # 136034-0050
- + Sale Price: \$325,000