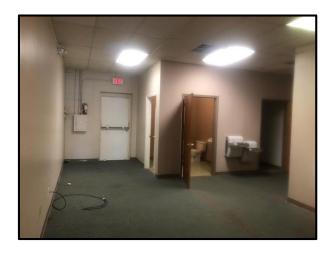

### Suite 9545 – Previous Office Suite – Available July 1, 2019

- 2,400 SF Total, 2 bathrooms, reception desk area, 2 large classroom, 2 front doors, 2 back doors, 2 private offices with one having its own front door access, Utility room with sink and backdoor.