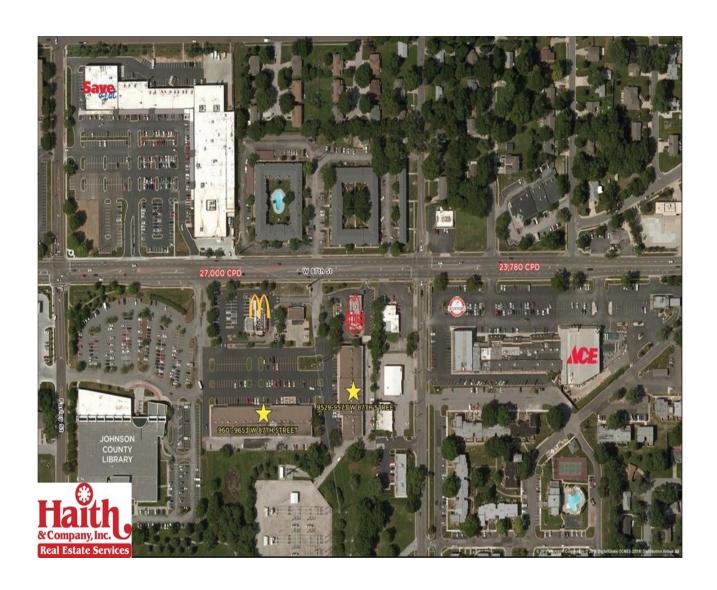

# Phoenix CBD 9545 2,400 SF **9529-33** 3,800 SF w/drive-in 9673 9569 255 9566 9601 4,320 SF 9629 9633 9637 9641 JOHNSON CO. LIBRARY