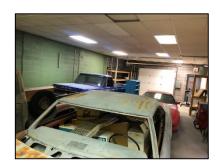

# Suite 9529 - 9533 - Endcap With Visibility

- 3,800 SF Total, 1,000 SF Warehouse that can hold 4 vehicles, 1 Drive In Door, 2 Front Doors, 2 Back Doors, Drop Ceiling, Breakroom / Office with Kitchenette 400 SF, Signage Available