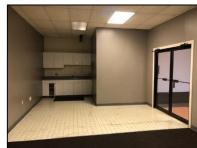

### Suite 9545 – Previous Office Suite – Available July 1, 2019

- 2,400 SF Total, 2 bathrooms, reception desk area, 2 large classroom, 2 front doors, 2 back doors, 2 private offices with one having its own front door access, Utility room with sink and backdoor.