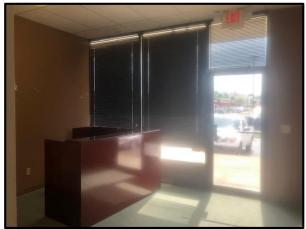

### Suite 9545 – Previous Office Suite – Available July 1, 2019

- 2,400 SF Total, 2 bathrooms, reception desk area, 2 large classroom, 2 front doors, 2 back doors, 2 private offices with one having its own front door access, Utility room with sink and backdoor.