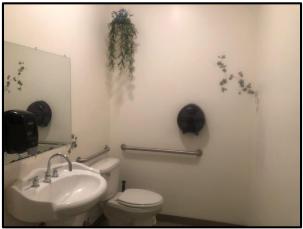

### Suite 9545 – Previous Office Suite – Available July 1, 2019

- 2,400 SF Total, 2 bathrooms, reception desk area, 2 large classroom, 2 front doors, 2 back doors, 2 private offices with one having its own front door access, Utility room with sink and backdoor.