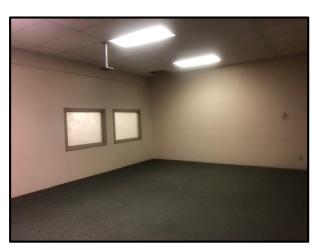

### Suite 9545 – Previous Office Suite – Available July 1, 2019

- 2,400 SF Total, 2 bathrooms, reception desk area, 2 large classroom, 2 front doors, 2 back doors, 2 private offices with one having its own front door access, Utility room with sink and backdoor.