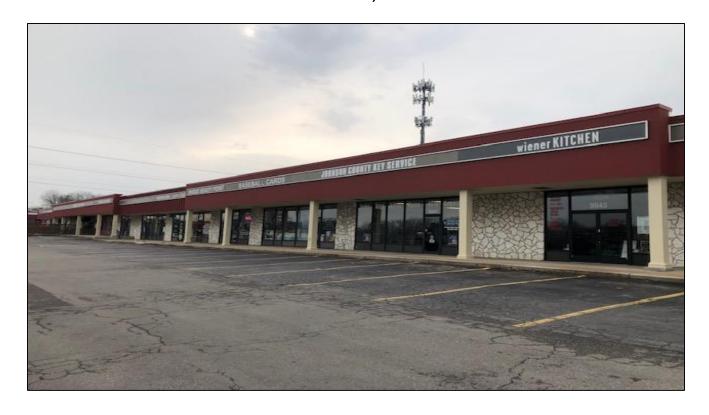

# **Retail Suites For Lease**

Library Center Shops 9529 - 9573 & 9601 - 9653 W 87<sup>th</sup> Street Overland Park, KS 66212

### **Property Details**

- Retail shops available in high traffic trade area
- Join JOCO Library, QuikTrip, McDonald's and Arby's
- 28,000 cars per day
- Rents starting \$10.00 PSF \$3.50 NNN

- 1,900 SF 4,320 SF available
- Desired end cap space available
- Rare overhead door space available
- Minutes to I-35, Hwy 69 and Metcalf Ave