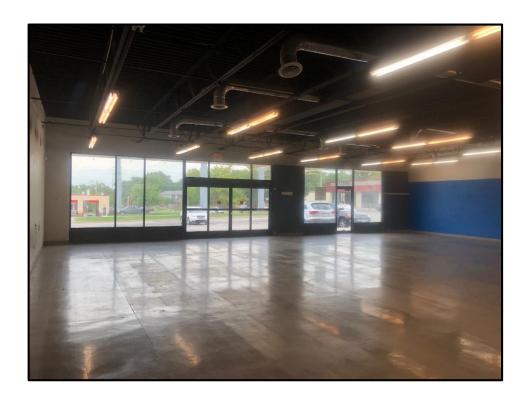

# <u>Suite 9545 – Previous Gym – End Cap</u>

- 4,320 SF Total, 3 Bathrooms and 1 Shower, 2 Private Offices
- Previous Gym