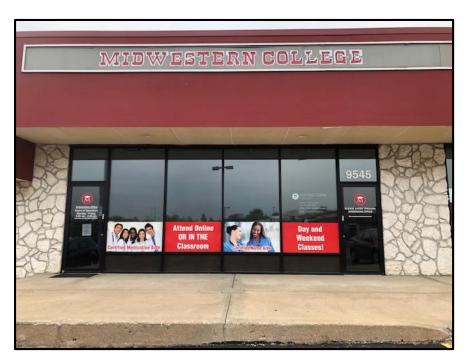

### Suite 9545 – Previous Office Suite – Available July 1, 2019

- 2,400 SF Total, 2 bathrooms, reception desk area, 2 large classroom, 2 front doors, 2 back doors, 2 private offices with one having its own front door access, Utility room with sink and backdoor.