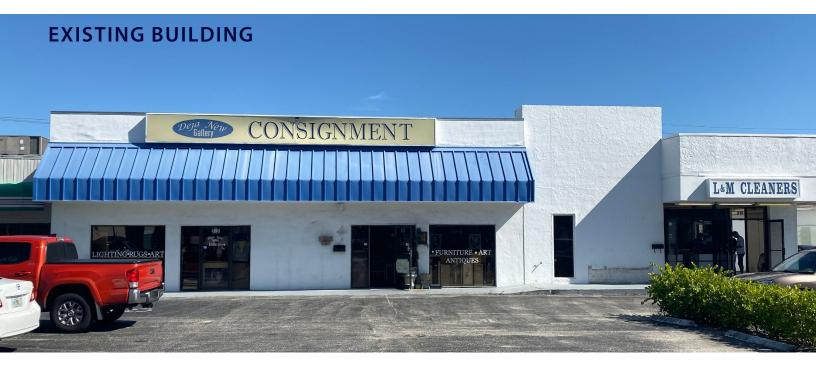

## Opportunity

- Single or two tenant building fronting U.S. Highway 1
- 4,000 total sf Sub-divisible
- Building is under going a full renovation