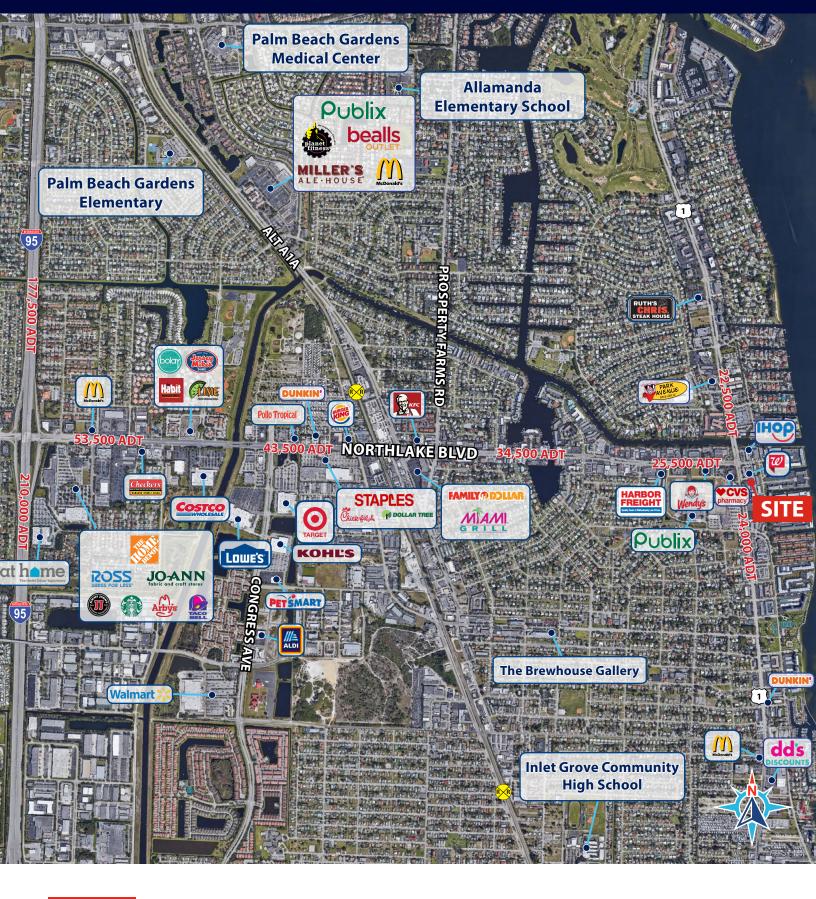

## 212 U.S. Highway 1 North Palm Beach, FL

## Opportunity

- Single or two tenant building fronting U.S. Highway 1
- 4,000 total sf Sub-divisible
- Building is under going a full renovation

## Demographics (3-mi radius)

**Population** 67,026

**Daytime Population** 43,159

**Average HH** Income \$84,458

**Median Age** 43.5

Alfredo Sanchez, Associate 561 721 7027 alfredo.sanchez@avisonyoung.com