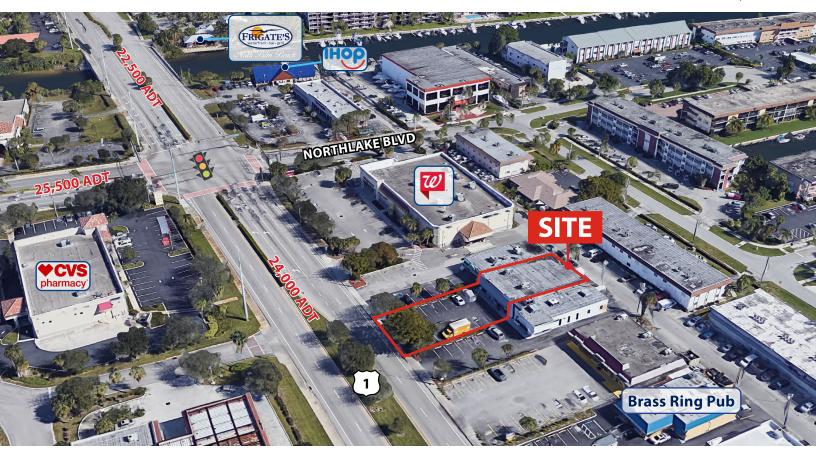

## 212 U.S. Highway 1 North Palm Beach, FL

## Opportunity

- Single or two tenant building fronting U.S. Highway 1
- 4,000 total sf Sub-divisible
- Building is under going a full renovation