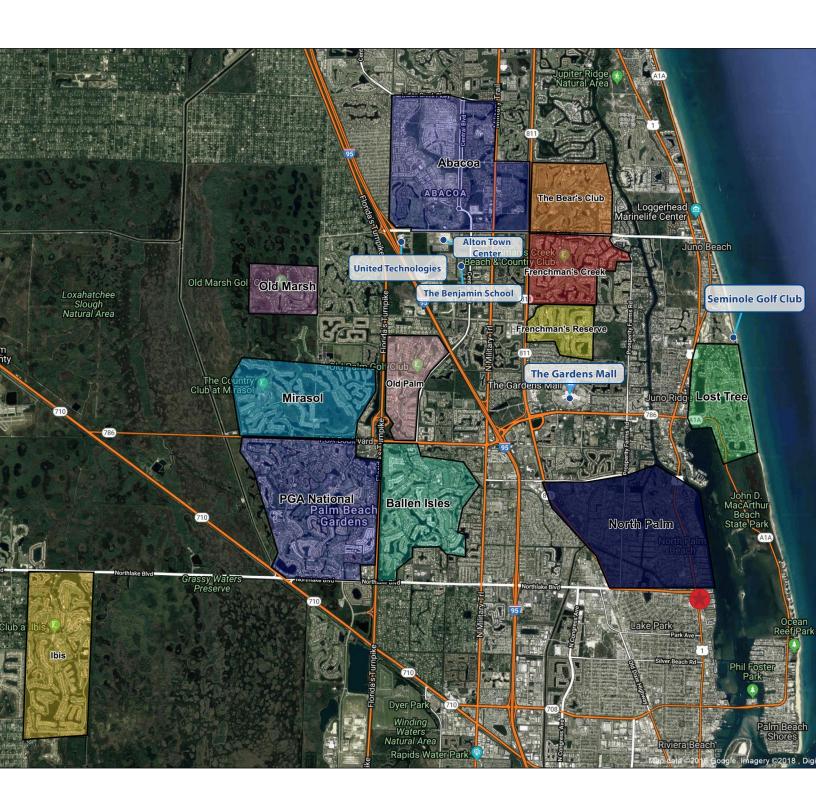

## 212 U.S. Highway 1 North Palm Beach, FL

## Opportunity

- Single or two tenant building fronting U.S. Highway 1
- 4,000 total sf Sub-divisible
- Building is under going a full renovation