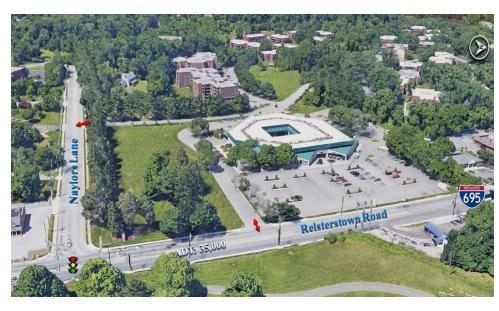

#### **AVAILABLE NOW!**

6,440 SF Ground Floor Retail/Medical Space for Lease. Just Inside I-695 on Reisterstown Road's Busy Retail Corridor.

#### **HIGHLIGHTS**

- 6,440 SF. Also divisible to 4,475 SF. Ideal for medical, restaurant or office use.
- · Extensive free parking.
- Built-in customer base of +20 other tenants plus large apartment community.
- Illuminated pylon sign on Reisterstown Road.
- · On-site building engineer.
- Existing kitchen infrastructure. Outside cafe seating available.