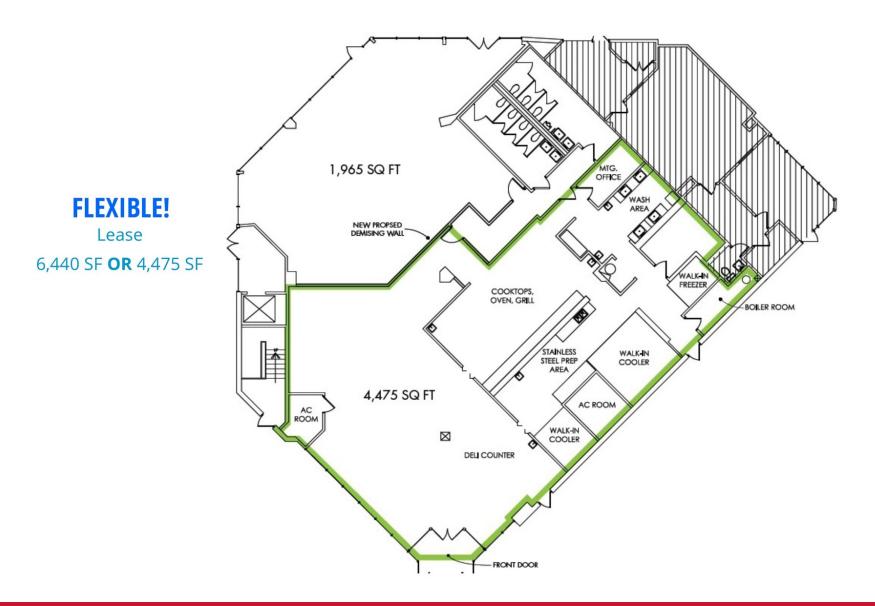

#### **AVAILABLE NOW!**

6,440 SF Ground Floor Retail/Medical Space for Lease. Just Inside I-695 on Reisterstown Road's Busy Retail Corridor.

#### **HIGHLIGHTS**

- 6,440 SF. Also divisible to 4,475 SF. Ideal for medical, restaurant or office use.
- · Extensive free parking.
- Built-in customer base of +20 other tenants plus large apartment community.
- Illuminated pylon sign on Reisterstown Road.
- · On-site building engineer.
- Existing kitchen infrastructure. Outside cafe seating available.