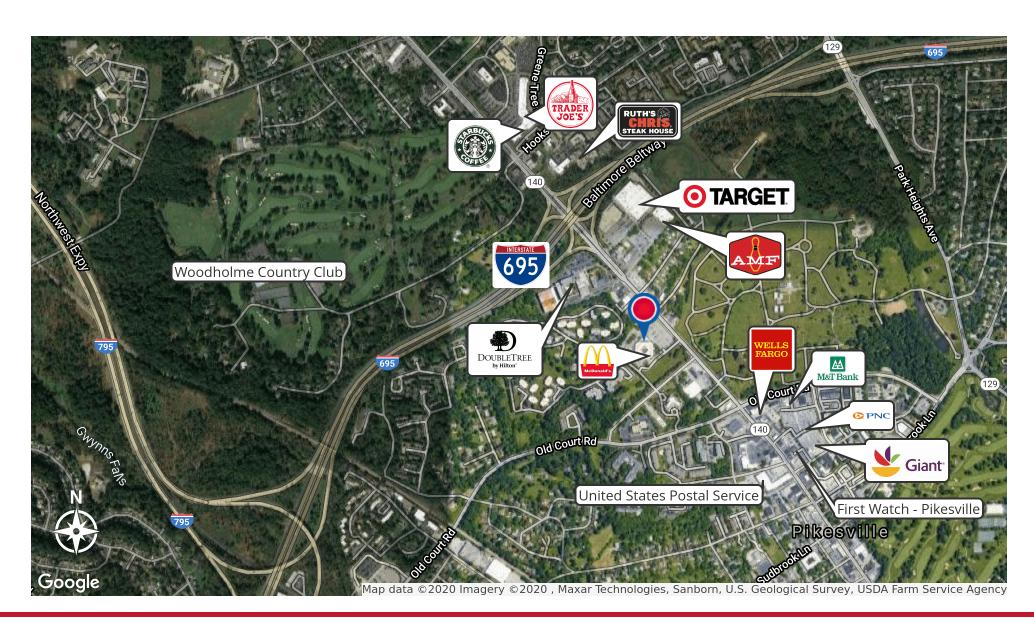

#### **AVAILABLE NOW!**

6,440 SF Ground Floor Retail/Medical Space for Lease. Just Inside I-695 on Reisterstown Road's Busy Retail Corridor.

#### **HIGHLIGHTS**

- 6,440 SF. Also divisible to 4,475 SF. Ideal for medical, restaurant or office use.
- · Extensive free parking.
- Built-in customer base of +20 other tenants plus large apartment community.
- Illuminated pylon sign on Reisterstown Road.
- · On-site building engineer.
- Existing kitchen infrastructure. Outside cafe seating available.