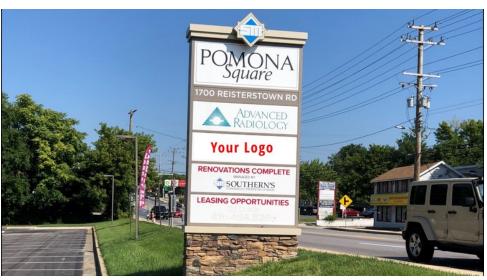

#### **HIGHLIGHTS**

- 6,440 SF. Also divisible to 4,475 SF. Ideal for medical, restaurant or office use.
- · Extensive free parking.
- Built-in customer base of +20 other tenants plus large apartment community.
- Illuminated pylon sign on Reisterstown Road.
- · On-site building engineer.
- Existing kitchen infrastructure. Outside cafe seating available.