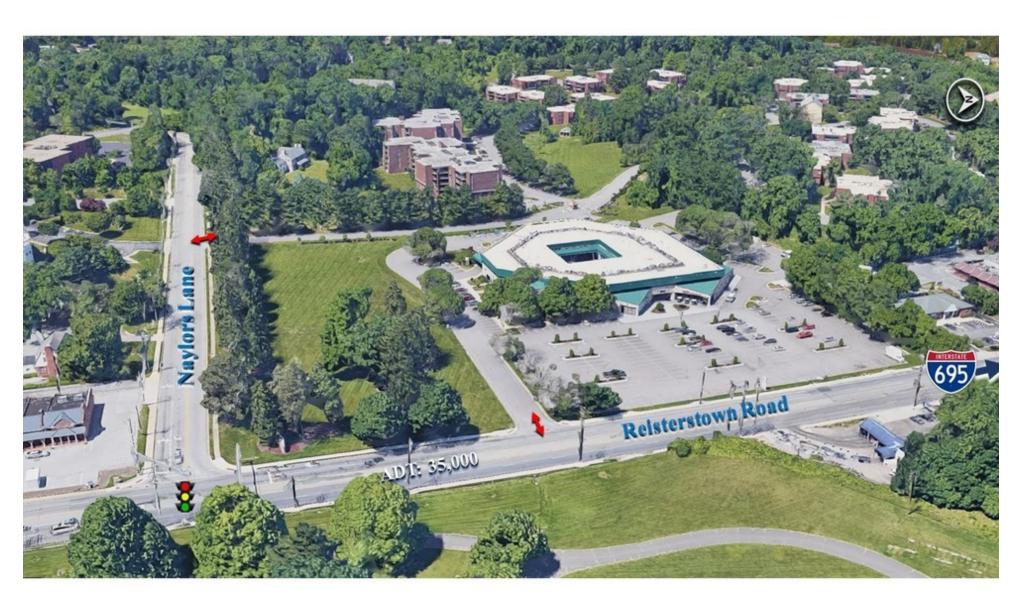

#### **AVAILABLE NOW!**

6,440 SF Ground Floor Retail/Medical Space for Lease. Just Inside I-695 on Reisterstown Road's Busy Retail Corridor.

#### **HIGHLIGHTS**

- 6,440 SF. Also divisible to 4,475 SF. Ideal for medical, restaurant or office use.
- · Extensive free parking.
- Built-in customer base of +20 other tenants plus large apartment community.
- Illuminated pylon sign on Reisterstown Road.
- · On-site building engineer.
- Existing kitchen infrastructure. Outside cafe seating available.