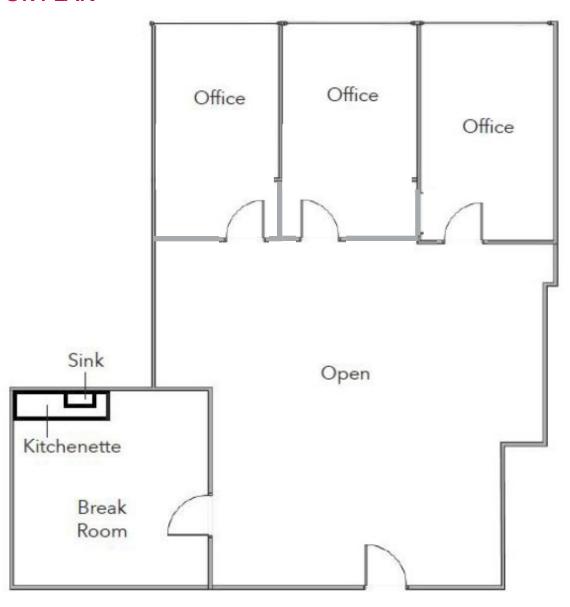

nant Improvement Allowance Available

#### **SUITE 9 FEATURES:**

- Approximately 1,440±RSF
- Three private offices all on glass
- One large break room
- Kitchenette

Asking \$1.95 Modified Gross

Sean Offers, SIOR soffers@lee-associates.com D 925.737.4159

D 925.737.4158

financing or withdrawal without notice. No liability of any kind is to be imposed on the broker herein.

Tyler Gare tgare@lee-associates.com









All information furnished regarding property for sale, rental or financing is from sources deemed reliable, but no warranty or representation is made to the accuracy thereof and same is submitted to errors, omissions, change of price, rental or other conditions prior to sale, lease or



## **FLOOR PLAN**





## **CONCEPTUAL FLOOR PLAN**





## **CONCEPTUAL FLOOR PLAN**