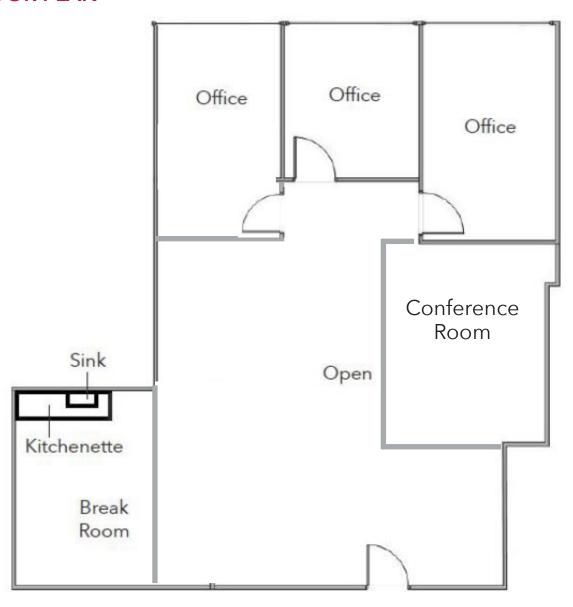

nton
- 4/1,000± parking ratio
- Tenant Improvement Allowance Available

#### **SUITE 9 FEATURES:**

- Approximately 1,440±RSF
- Three private offices all on glass
- One large break room
- Kitchenette

Asking \$1.95 Modified Gross

Sean Offers, SIOR soffers@lee-associates.com D 925.737.4159

D 925.737.4158

financing or withdrawal without notice. No liability of any kind is to be imposed on the broker herein.

Tyler Gare tgare@lee-associates.com









All information furnished regarding property for sale, rental or financing is from sources deemed reliable, but no warranty or representation is made to the accuracy thereof and same is submitted to errors, omissions, change of price, rental or other conditions prior to sale, lease or



## **FLOOR PLAN**





## **CONCEPTUAL FLOOR PLAN**





## **CONCEPTUAL FLOOR PLAN**