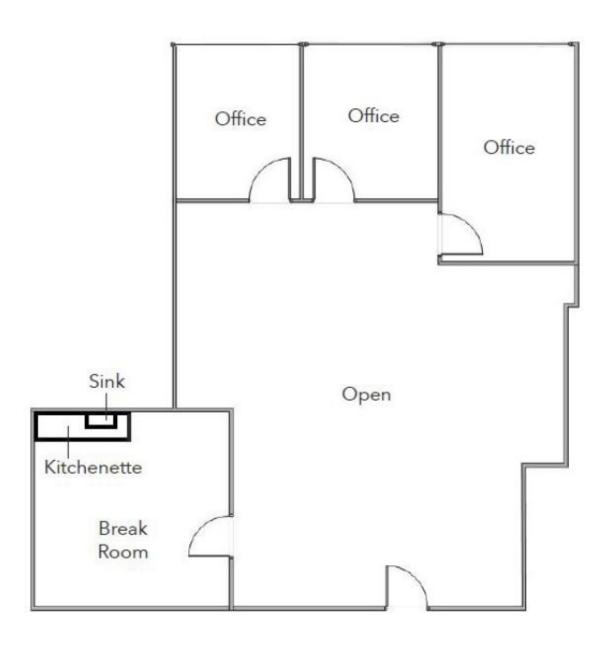

## **FLOOR PLAN**

#### **SUITE 9 FEATURES:**

- Approximately 1,440±RSF
- Three private offices all on glass
- One large break room
- Kitchenette

Asking \$1.95 Modified Gross

Sean Offers, SIOR soffers@lee-associates.com D 925.737.4159