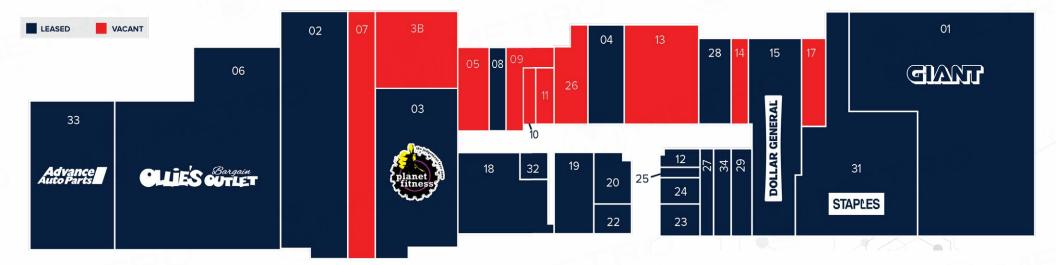

#### **SAMUEL THIERS**

office 856.866.1900 direct 856.222.2665 sthiers@metrocommercial.com

| 01 | GIANT FOODS                  | 15 | DOLLAR GENERAL           | 32 | MALL MANAGEMENT OFFICE |
|----|------------------------------|----|--------------------------|----|------------------------|
| 02 | SURGERY CENTER OF POTTSVILLE | 17 | VACANT - 2,800 SF        | 33 | ADVANCE AUTO           |
| 03 | PLANET FITNESS               | 18 | ALVERNIA UNIVERSITY      | 34 | LA NAILS               |
| 3B | VACANT - 9,392 SF            | 19 | RENT-A-CENTER            |    |                        |
| 04 | ARMED FORCES CAREER CENTER   | 20 | TOTALLY TAN              |    |                        |
| 05 | VACANT - 2,761 SF            | 22 | MOTHER BEAR CANDY        |    |                        |
| 06 | OLLIE'S BARGAIN OUTLET       | 23 | VERIZON WIRELESS         |    |                        |
| 07 | VACANT - 3,195 SF            | 24 | COUNTRY NUT              |    |                        |
| 08 | L.A. HAIR DESIGNS            | 25 | SAM'S PLACE LOTTERY      |    |                        |
| 09 | VACANT - 2,600 SF            | 26 | VACANT - 1,600 SF        |    |                        |
| 10 | VACANT - 1,300 SF            | 27 | KING CHINESE             |    |                        |
| 11 | VACANT - 1,670 SF            | 28 | SOMEWHERE IN TIME SPORTS |    |                        |
| 12 | CINDERELLA'S CLOSET          | 29 | WASH HOUSE               |    |                        |
| 13 | VACATING - GOODWILL          | 31 | STAPLES. INC             |    |                        |