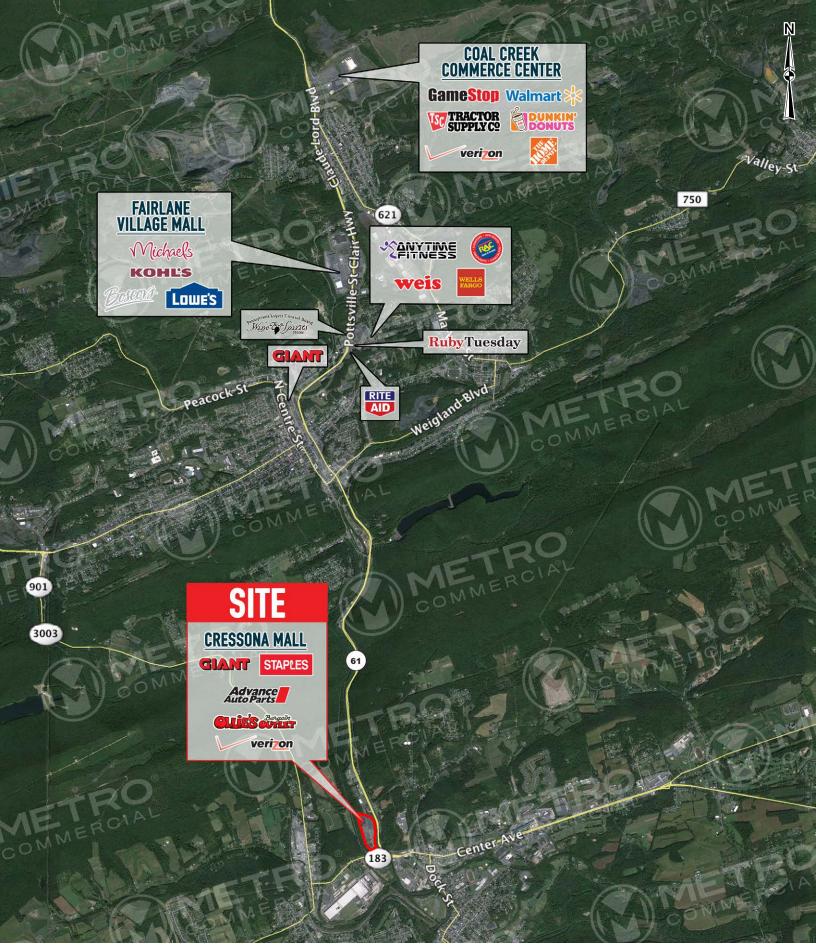

# 1544 ROUTE 61 HIGHWAY

POTTSVILLE, PA

±1,290 - 9,600 AVAILABLE FOR LEASE

property highlights.

- Landmark Mall anchored by
- Space with frontage now available
- Located on Route 61 & 183 in Pottsville, PA
- Billboard signage along Route 61
- Interior space available for retail, office, or medical tenants