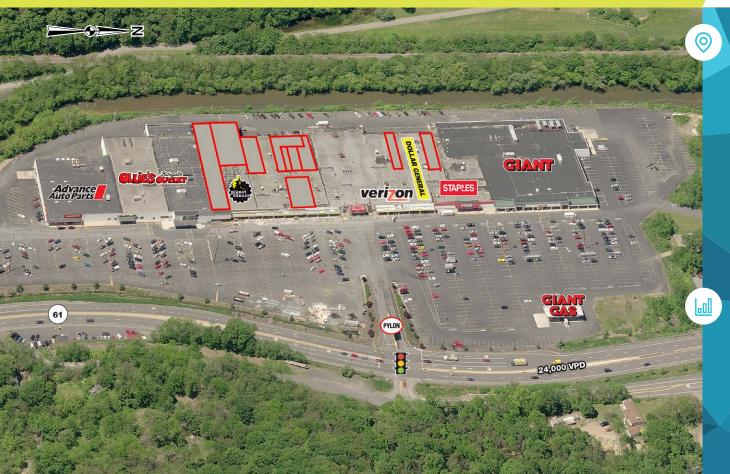

# 1544 ROUTE 61 HIGHWAY

POTTSVILLE, PA

±1,290 - 9,600 AVAILABLE FOR LEASE

property highlights.

- Landmark Mall anchored by
- Space with frontage now available
- Located on Route 61 & 183 in Pottsville, PA
- Billboard signage along Route 61
- Interior space available for retail, office, or medical tenants

ROUTE 61 HIGHWAY TRAFFIC COUNT: 24,000 VPD \*ESRI 2018