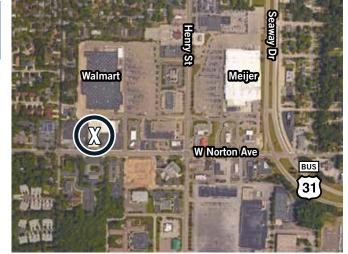

## MUSKEGON'S DENSEST RETAIL & RESIDENTIAL COMMUNITIES COMBINE FOR SUCCESS

Population density in Roosevelt Park is one of the key advantages to this shopping center's location. It's also next-door neighbors with Walmart and Meijer, so if high traffic counts and a position within the trade area's highest population are non-negotiables for your client, Park Place is a must-see. Neighbors include Pints & Quarts, C.F. Prime Chophouse & Wine Bar, Ross Medical School, Goodwill, Jet's Pizza, Adecco, and Success VLC. Give your customers the convenience and accessibility which Park Place offers.

#### PARK PLACE SHOPPING CENTER

51,268 PEOPLE LIVE WITHIN 3 MILES OF THIS PROPERTY, AND IT INCLUDES TWO OF THE COUNTRY'S HIGHEST VOLUME RETAILERS, WALMART AND MEIJER.