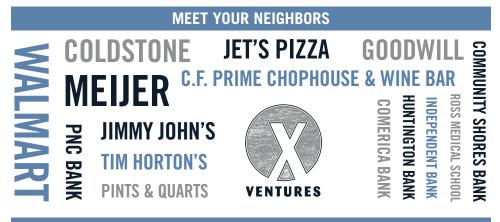

## MUSKEGON'S DENSEST RETAIL & RESIDENTIAL COMMUNITIES COMBINE FOR SUCCESS

Population density in Roosevelt Park is one of the key advantages to this shopping center's location. It's also next-door neighbors with Walmart and Meijer, so if high traffic counts and a position within the trade area's highest population are non-negotiables for your client, Park Place is a must-see. Neighbors include Pints & Quarts, C.F. Prime Chophouse & Wine Bar, Ross Medical School, Goodwill, Jet's Pizza, Adecco, and Success VLC. Give your customers the convenience and accessibility which Park Place offers.