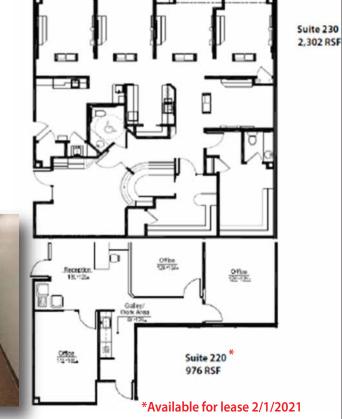

**Adams County:** YOC: 2007 \$6.79/SF Tax (2019): Association Dues (2019): \$6.23/SF

Property Management Fee (2019): \$0.73/SF

**Suite 230:** 2,302 SF

**Current tenant: Foothills Endodontic Specialist** 

NNN lease is through September 30, 2023 with an option to extend

the lease term for an additional 5 years

Suite 220: 976 SF

**Current tenant: Chiropractor office** 

Available for lease starting 2/1/2021; Call Broker for Details!

Unit 230 Condominium 2861 W. 120<sup>th</sup> Avenue 3,278 RSF