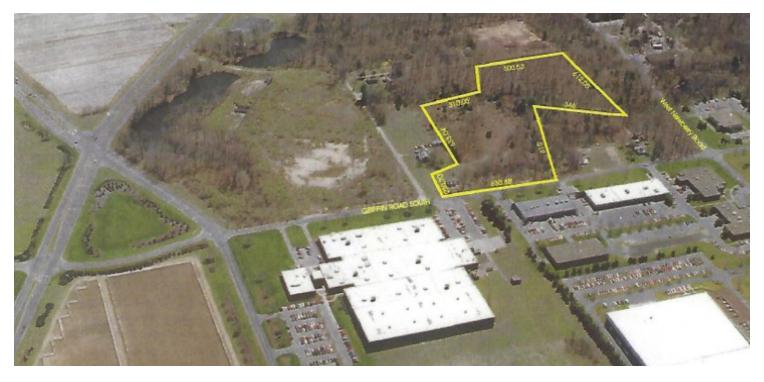

## 14.178 ACRE INDUSTRIAL PARCEL

## 30 GRIFFIN ROAD SOUTH | BLOOMFIELD, CT 06002

#### PROPERTY DESCRIPTION

Sentry Commercial, as exclusive agent for the owner, is pleased to present 30 Griffin Road South, Bloomfield CT for sale. This 14.178 acre parcel is located in the center of an attractive industrial setting surrounded by well-known national companies.

#### PROPERTY HIGHLIGHTS

- 14.178 acres of premier industrial land.
- 600+ feet of road frontage on Griffin Road South
- Public utilities available at the street
- Close proximity to Bradley International Airport, Amazon, Kaman Corporation, Otis Elevator, Pepperidge Farms, Eversource and the Home Depot Distribution Center