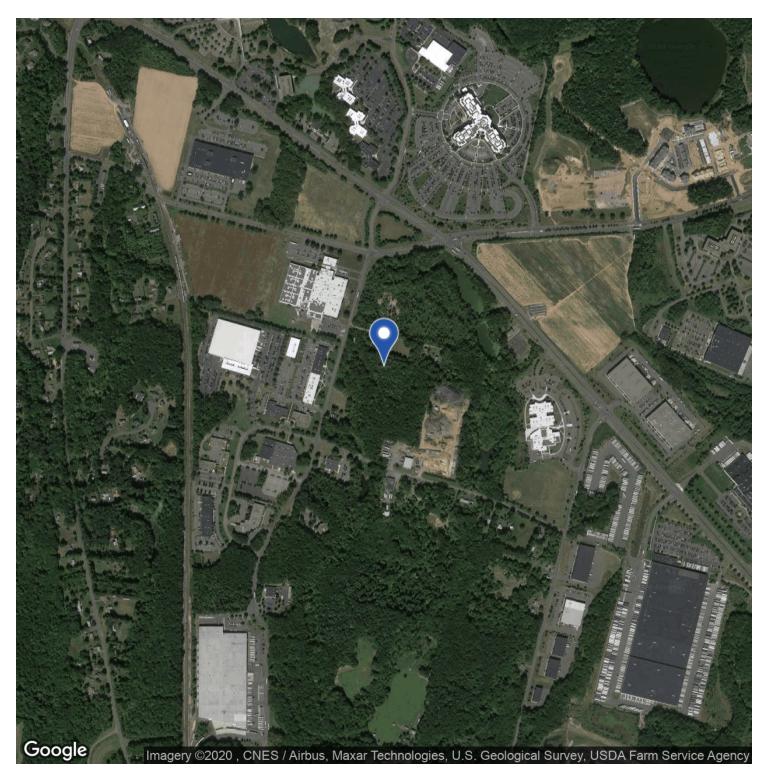

#### PROPERTY DESCRIPTION

Sentry Commercial, as exclusive agent for the owner, is pleased to present 30 Griffin Road South, Bloomfield CT for sale. This 14.178 acre parcel is located in the center of an attractive industrial setting surrounded by well-known national companies.

#### PROPERTY HIGHLIGHTS

- 14.178 acres of premier industrial land.
- 600+ feet of road frontage on Griffin Road South
- Public utilities available at the street
- Close proximity to Bradley International Airport, Amazon, Kaman Corporation, Otis Elevator, Pepperidge Farms, Eversource and the Home Depot Distribution Center