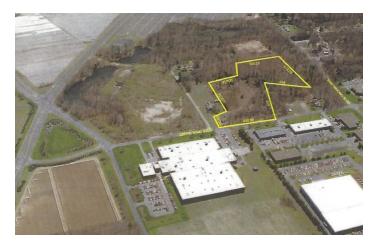

## 14.178 ACRE INDUSTRIAL PARCEL

## 30 GRIFFIN ROAD SOUTH | BLOOMFIELD, CT 06002

#### PROPERTY DESCRIPTION

Sentry Commercial, as exclusive agent for the owner, is pleased to present 30 Griffin Road South, Bloomfield CT for sale. This 14.178 acre parcel is located in the center of an attractive industrial setting surrounded by well-known national companies.

#### PROPERTY HIGHLIGHTS

- 14.178 acres of premier industrial land.
- 600+ feet of road frontage on Griffin Road South
- Public utilities available at the street
- Close proximity to Bradley International Airport, Amazon, Kaman Corporation, Otis Elevator, Pepperidge Farms, Eversource and the Home Depot Distribution Center