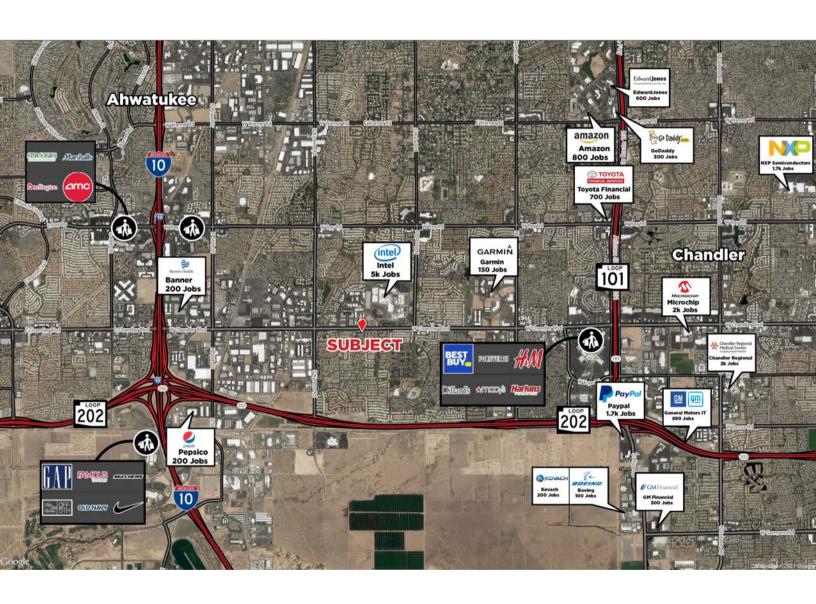

### **Location Highlights**

- Minutes away from 1-10 and AZ-202
- Minutes away from Chandler Fashion Center
- · Highly desirable Chandler area
- Located in excellent Kyrene School District

For Lease: \$24/MG For Sale: \$469,280