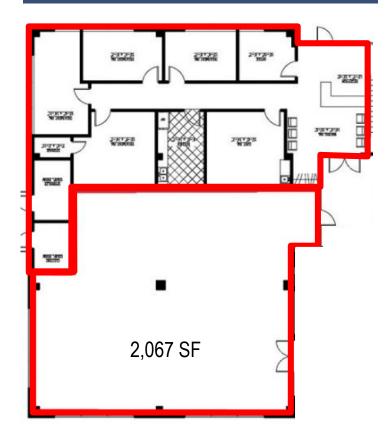

# AVAILABLE FOR SALE OR LEASE

## Jenners Village Professional Building

105 Vineyard Way | Jennersville, PA 19390



### **Property Highlights**

- 18,000 s.f. Class A office/medical building
- Abundant surface parking
- Full height windows with abundant natural light
- Existing high end fit out
- Located in the heart of Jennersville
- Convenient to banking, shopping and dining

#### **Contact information**

Cindy Fleming +1 302 356 2866 cindy.fleming@am.jll.com Jamie V. Vari +1 302 356 2862 jamie.vari@am.jll.com

JLL | Jones Lang LaSalle 222 Delaware Avenue, Suite 1610 Wilmington, DE 19801 | +1 302 356 2858

jll.com/philadelphia



#### **SPACE AVAILABLE**



2,067 - 5,000 S.F. Available

#### LOCATION



- Located 1.4 miles from Jennersville Regional Hospital | Tower Health
- Convenient access to Route 1 and Old Baltimore Pike at Route 796
- Located 1.1 miles from the new Southern Chester
   County Penn Medicine complex

#### For more information, please contact:

Cindy Fleming
Associate Broker
+1 302.356.2866 (direct)
cindy.fleming@am.jll.com

Jamie V. Vari Vice President + 1 302.356.2862 (direct) jamie.vari@am.jll.com JLL | Jones Lang LaSalle 222 Delaware Avenue, Suite 1610 Wilmington, DE 19801 +1 302 356 2858 jll.com/philadelphia