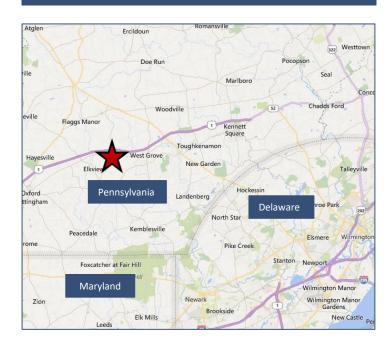

#### LOCATION

- Located 1.4 miles from Jennersville Regional Hospital | Tower Health
- Convenient access to Route 1 and Old Baltimore Pike at Route 796
- Located 1.1 miles from the new Southern Chester
   County Penn Medicine complex