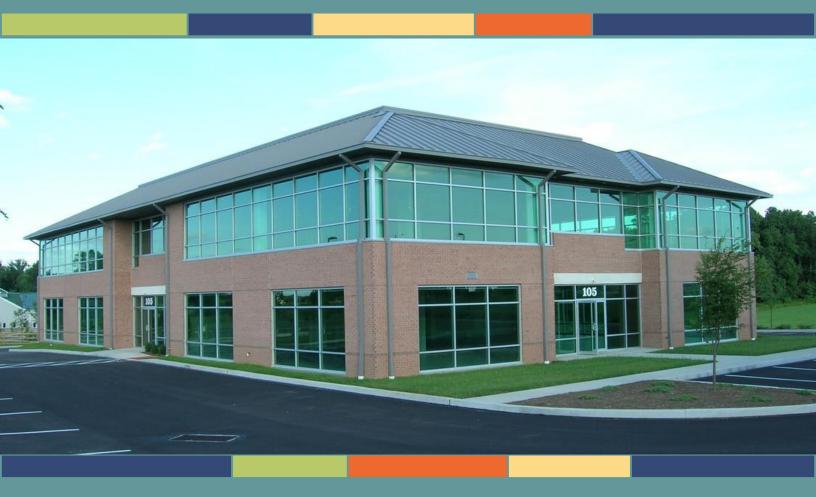

## Jenners Village Professional Building

105 Vineyard Way | Jennersville, PA 19390

### **Property Highlights**

- 18,000 s.f. Class A office/medical building
- Abundant surface parking
- Full height windows with abundant natural light
- Existing high end fit out
- Located in the heart of Jennersville
- Convenient to banking, shopping and dining