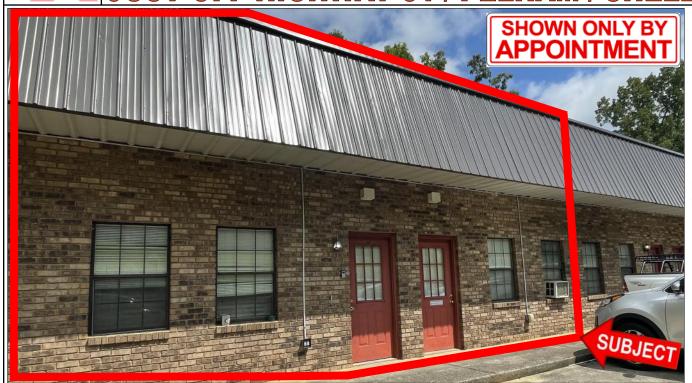

## OFFICE SUITE FOR LEASE JUST OFF HIGHWAY 31 / PELHAM / SHELBY COUNTY / NEAR 1-65

## 2050 Oak Mountain Dr - Suite 3-4 - Pelham, AL 35124

- Suite 3-4 is approx. 1,163± SF and lease for \$975 per month + utilities
- Contains four offices, reception area, break room, and bathroom with shower (*layout is not exact*)
- Located right off Highway 31. Minutes from Highway 119, I-65, I-459, Valleydale Road, Hoover and Alabaster. Very close to numerous places to eat and meet