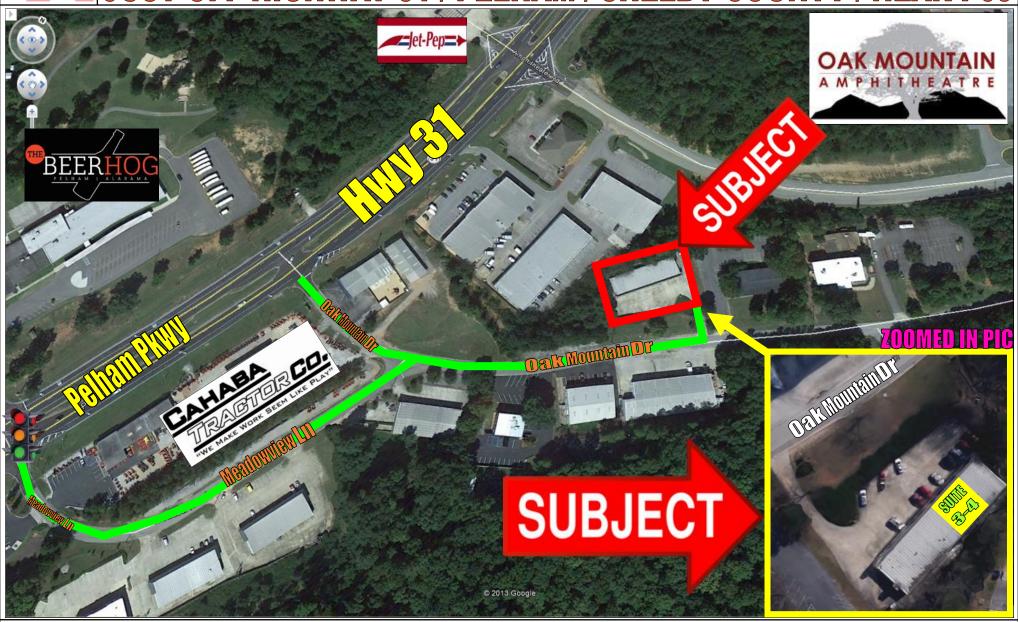

## 2050 Oak Mountain Dr - Suite 3-4 - Pelham, AL 35124

- Suite 3-4 is approx. 1,163± SF and lease for \$975 per month + utilities
- Contains four offices, reception area, break room, and bathroom with shower (*layout is not exact*)
- Located right off Highway 31. Minutes from Highway 119, I-65, I-459, Valleydale Road, Hoover and Alabaster. Very close to numerous places to eat and meet