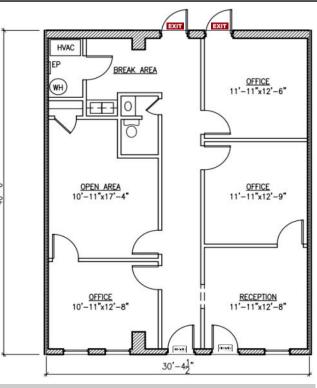

## 2050 Oak Mountain Dr - Suite 3-4 - Pelham, AL 35124

- Suite 3-4 is approx. 1,163± SF and lease for \$975 per month + utilities
- Contains four offices, reception area, break room, and bathroom with shower (*layout is not exact*)
- Located right off Highway 31. Minutes from Highway 119, I-65, I-459, Valleydale Road, Hoover and Alabaster. Very close to numerous places to eat and meet