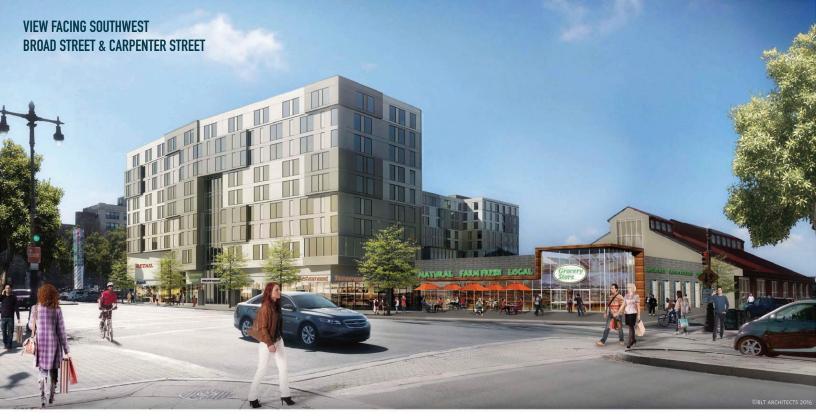

## property highlights.

- Summer 2018 Delivery
- Restaurant space available
- New mixed-use development at the intersection of Broad Street and Washington Avenue, the areas most dominant intersection with over 45,000 VPD
- Project will include 356 apartments and ±105,000 square feet of retail
- Join Target, PetSmart and Sprouts
- ±280 dedicated retail parking spaces