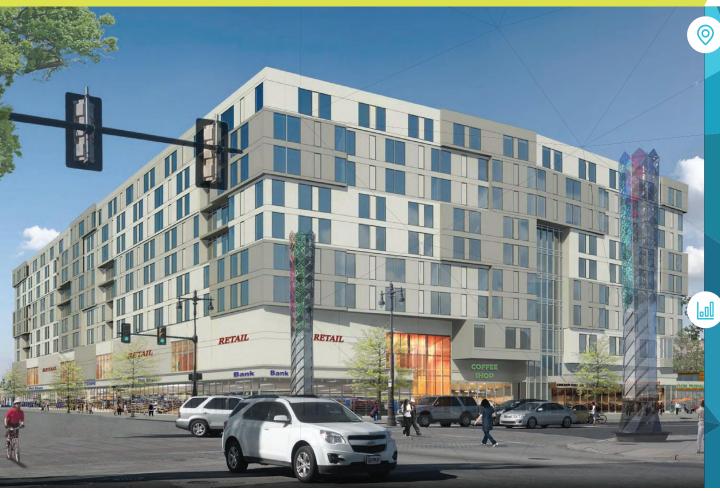

## property highlights.

- Summer 2018 Delivery
- Restaurant space available
- New mixed-use development at the intersection of Broad Street and Washington Avenue, the areas most dominant intersection with over 45,000 VPD
- Project will include 356 apartments and ±105,000 square feet of retail
- Join Target, PetSmart and Sprouts
- ±280 dedicated retail parking spaces