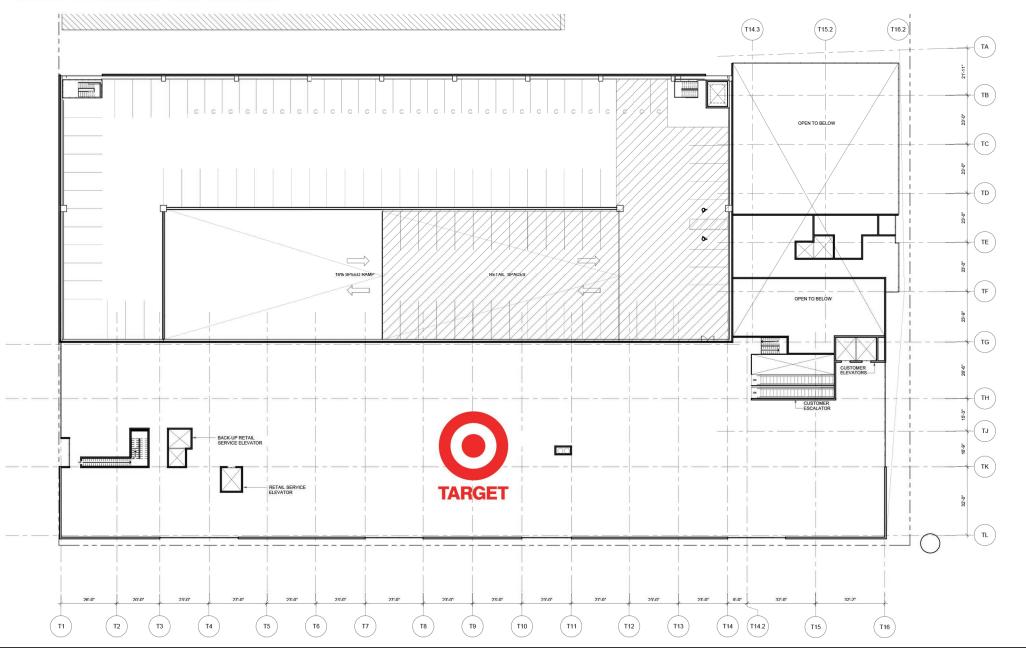

## LEVEL TWO RETAIL AND PARKING

### PARKING DECK CROSS SECTION

81 RETAIL SPACES 115 RETAIL SPACES - BELOW GRADE
90 RETAIL SPACES 286 TOTAL RETAIL SPACES
170 RESIDENTIAL SPACES

The information and images contained herein are from sources deemed reliable. However, Metro Commercial Real Estate, Inc. makes no representation whatsoever as to their accuracy or authenticity. Images shown may be modified for illustrative purposes. Images may be out-of-date and not current. 4.17.1