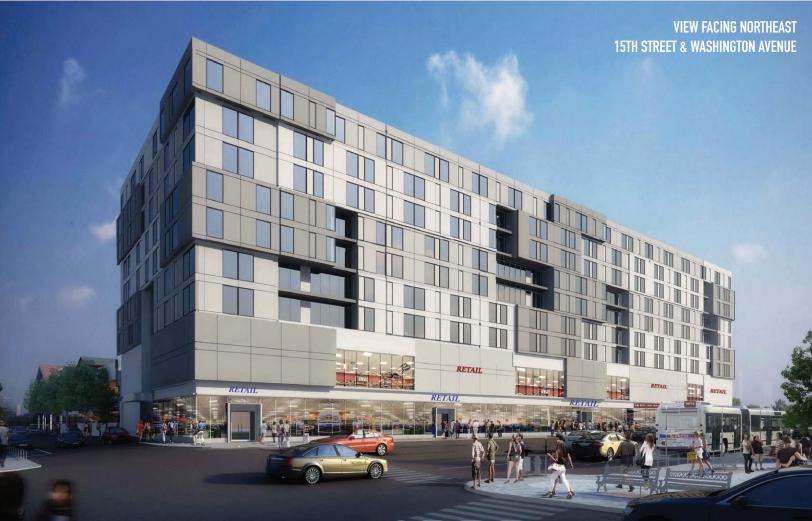

## property highlights.

- Summer 2018 Delivery
- Restaurant space available
- New mixed-use development at the intersection of Broad Street and Washington Avenue, the areas most dominant intersection with over 45,000 VPD
- Project will include 356 apartments and ±105,000 square feet of retail
- Join Target, PetSmart and Sprouts
- ±280 dedicated retail parking spaces