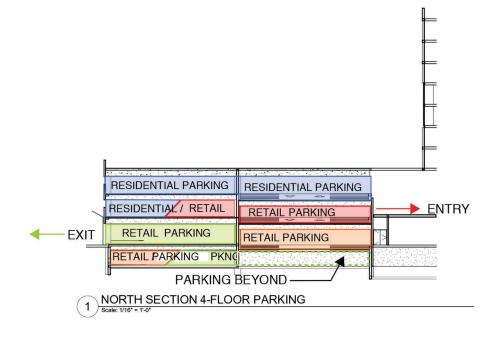

## **LOWER LEVEL PARKING**

## LEVEL TWO RETAIL AND PARKING

## **LEVEL THREE PARKING**

### PARKING DECK CROSS SECTION

81 RETAIL SPACES 115 RETAIL SPACES - BELOW GRADE
90 RETAIL SPACES 286 TOTAL RETAIL SPACES
170 RESIDENTIAL SPACES

The information and images contained herein are from sources deemed reliable. However, Metro Commercial Real Estate, Inc. makes no representation whatsoever as to their accuracy or authenticity. Images shown may be modified for illustrative purposes. Images may be out-of-date and not current. 4.17.1