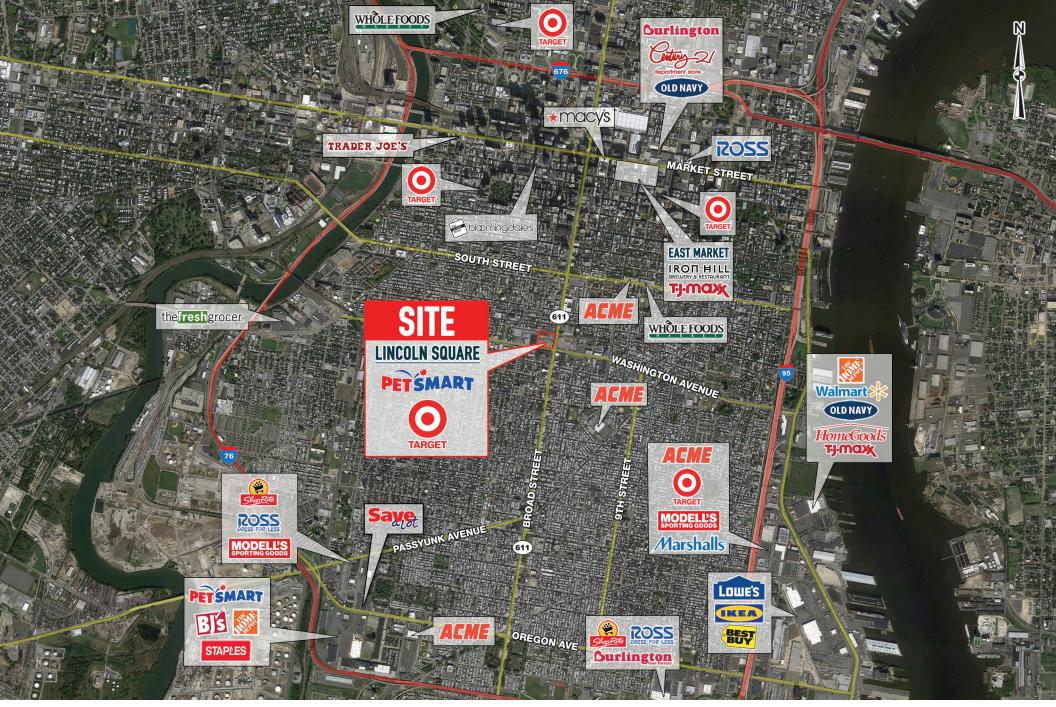

### LINCOLN SQUARE

## property highlights.

- Summer 2018 Delivery
- Restaurant space available
- New mixed-use development at the intersection of Broad Street and Washington Avenue, the areas most dominant intersection with over 45,000 VPD
- Project will include 356 apartments and ±105,000 square feet of retail
- Join Target, PetSmart and Sprouts
- ±280 dedicated retail parking spaces