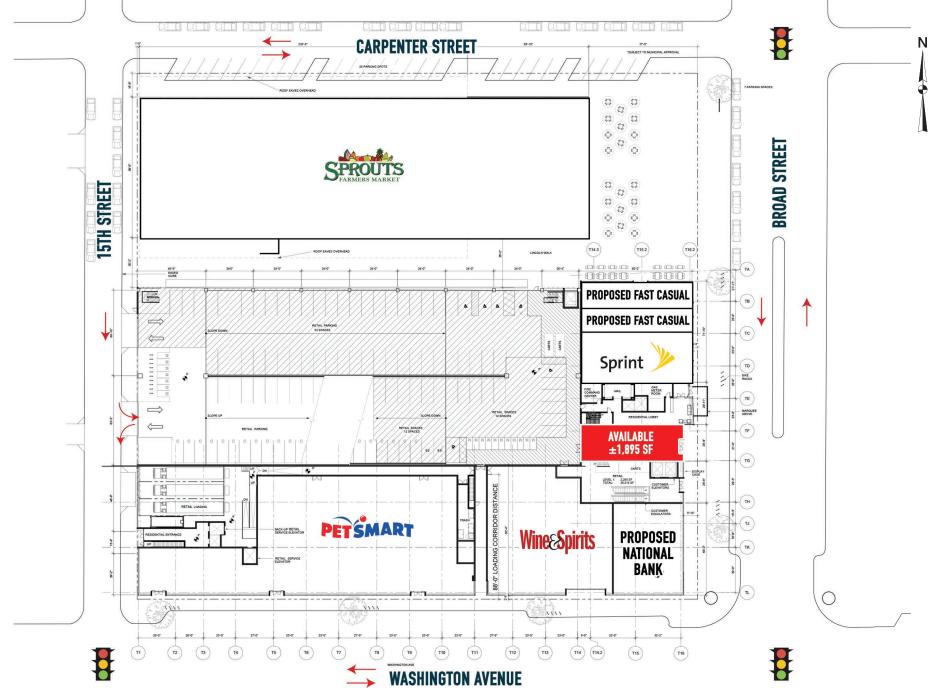

### LINCOLN SQUARE

# **BROAD STREET & WASHINGTON AVENUE**

PHILADELPHIA, PA

±1.895 SF AVAILABLE FOR LEASE

## property highlights.

- Summer 2018 Delivery
- Restaurant space available
- New mixed-use development at the intersection of Broad Street and Washington Avenue, the areas most dominant intersection with over 45,000 VPD
- Project will include 356 apartments and ±105,000 square feet of retail
- Join Target, PetSmart and Sprouts
- ±280 dedicated retail parking spaces

BROAD STREET TRAFFIC COUNT: 22,235 VPD \*ESRI 2016 Washington avenue traffic count: 18,724 VPD