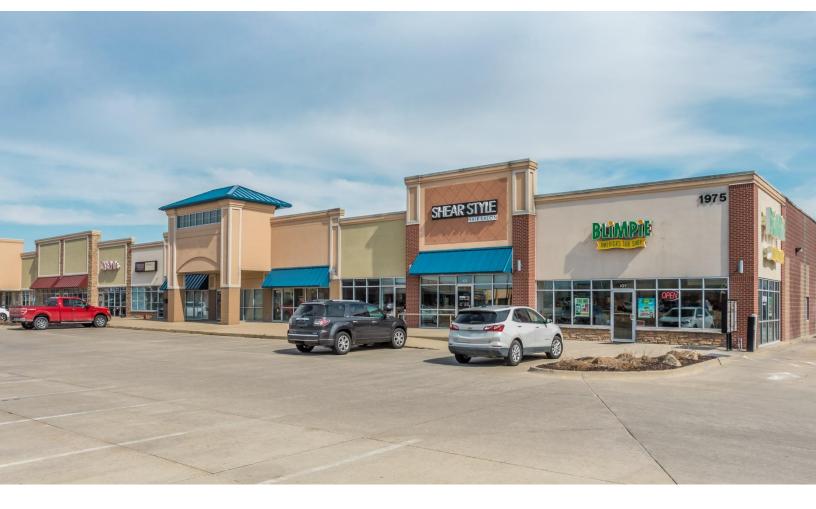

### **Retail space available in North Ankeny**

- Suites available from 1,600 SF 5,400 SF
- Lease Rate: \$16.00/SF NNN \$20.00/SF NNN
- Ample on-site parking
- Monument signage & building signage available
- 23,343 SF Retail center on 4.5 acres
- Located in Ankeny, which has been named 10<sup>th</sup> fastest growing city in the United States by U.S. Census Bureau.
- Nearby amenities include Kum & Go, Taven 180, Tropical Smoothie Café, Aspen Fitness, Panera, Verizon Wireless, Hy-Vee, Starbucks, Dunkin' Donuts, Walgreen's, Fareway, The Fletcher Kitchen and Bar, Briarwood Golf Course, Otter Creek Golf Course, Ankeny Middle School and more.

## Georgetown Plaza 1975 N. Ankeny Boulevard Ankeny, IA