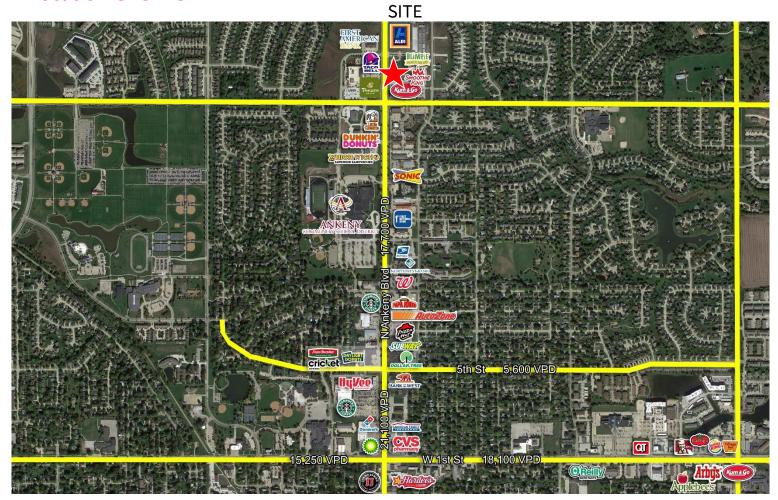

ding signage available
- 23,343 SF Retail center on 4.5 acres
- Located in Ankeny, which has been named 10<sup>th</sup> fastest growing city in the United States by U.S. Census Bureau.
- Nearby amenities include Kum & Go, Taven 180, Tropical Smoothie Café, Aspen Fitness, Panera, Verizon Wireless, Hy-Vee, Starbucks, Dunkin' Donuts, Walgreen's, Fareway, The Fletcher Kitchen and Bar, Briarwood Golf Course, Otter Creek Golf Course, Ankeny Middle School and more.

## Georgetown Plaza 1975 N. Ankeny Boulevard Ankeny, IA

#### Aaron Hyde

Vice President Jones Lang LaSalle Brokerage, Inc. +1 515 953 8834 aaron.hyde@am.jll.com

#### **Lucas Hedstrom**

Associate Jones Lang LaSalle Brokerage, Inc. +1 515 564 9269 <u>lucas.hedstrom@am.jll.com</u>

#### jll.com/des-moines



## **Location Overview**



# Demographics

|                   | 5 Mile    | 10 Miles | 15 Miles |
|-------------------|-----------|----------|----------|
| Population        | 76,284    | 350,200  | 557,398  |
| Households        | 28,426    | 137,564  | 217,422  |
| Average HH Income | \$102,110 | \$84,653 | \$89,974 |

| cc•    |          | $\sim$ |      |
|--------|----------|--------|------|
| Traffi | C        | (.0)   | unts |
|        | <u> </u> | $\sim$ |      |

| SW State Street | 22,000 VPD |
|-----------------|------------|
| S. Ankeny Blvd. | 21,700 VPD |
| SE Oralabor Rd. | 20,000 VPD |