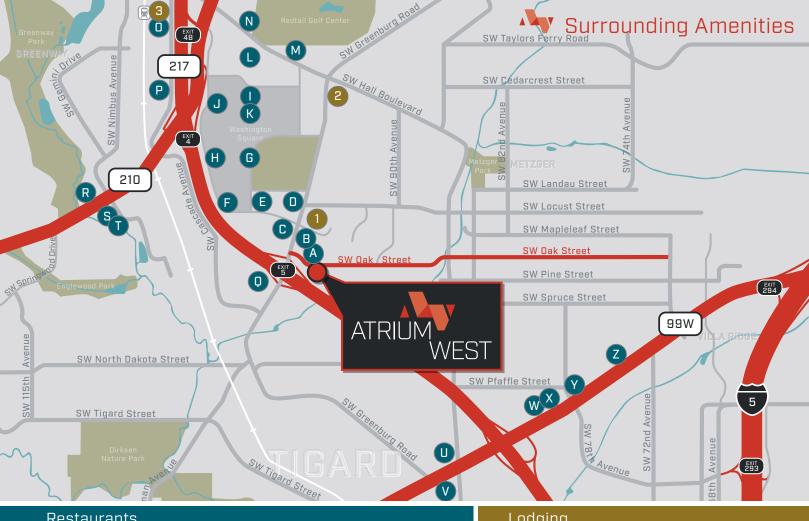

#### Restaurants

- Gustav's German Pub and Grill
- Red Lobster
- Thirsty Lion Pub and Grill
- Pieology Pizzeria
- Red Robin
- Braganza Tea
- Portland Seafood Company
- Nordstrom Marketplace Cafe
- Cheesecake Factory
- Noodles & Company
- Panda Express, Panera Bread, sbarro, Subway, Sonic Burgers, taco time
- Sushi Hana
- Chipotle
- Jimmy John's
- Fresh Grill Burgers & Fries
- Benihana
- Starbucks
- Red Curry Restaurant
- Burger King

- Shiraz Restaurant
- Gaffer's Fish & Chips, Tigard Pizza Kitchen, Taqueria Seven Estrellas
- McDonald's
- Thong Thai Restaurant
- Sushi Hana
- Baja Fresh
- Taco Bell

#### Banks

- Beal Bank
- Bank of America
- US Bank
- Wells Fargo
- Silicon Valley Bank
- Washington Trust Bank
- Bank of the West
- Wells Fargo
- Key Bank

## Lodging

- DoubleTree Hotel
- **Embassy Suites**
- Courtyard Marriott

#### Gas

- 76
- Shell
- Chevron
- Chevron
- Plaid Pantry
- Costco Gas
- Shell
- 7-Eleven

## Grocery and Rx

- Target
- Costco
- WinCo Foods
- Walmart
- Fred Meyer Pharmacy

\*All amenities detailed are within a 1.5 mile drive radius.

For leasing information, please contact:

Josh Schweitz Sr. Vice President, Partner 503.221.2297 joshs@kiddermathews.com