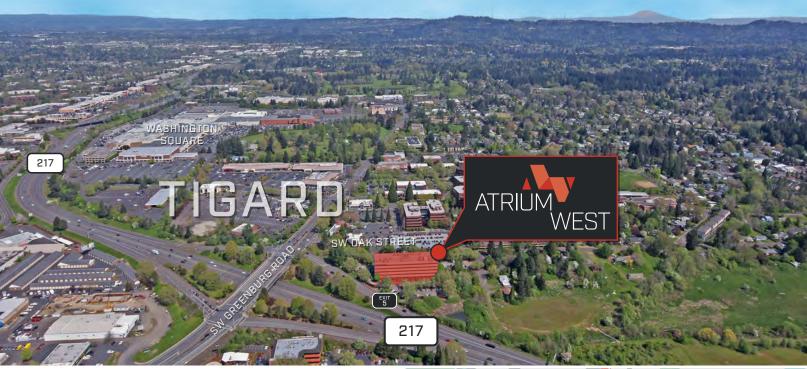

# Project Overview

Prominently located at Highway 217, minutes from Interstate 5 and immersed in an abundant, diverse amenity base, Atrium West, 9600 SW Oak Street, is a solid environment for tenants seeking unique office space with unobstructed potential. Tenants benefit from the opportunity to position themselves as either a Tigard or Portland address.

Strategic interior and exterior renovation complete and new, established ownership, now is the perfect time to rediscover Tigard's prime office address.

Space availabilities range from 800 square feet to a full floor.

## Location Overview

Adjacent to Washington Square Mall (anchored by Nordstrom, Apple, Pottery Barn, and Coach), Atrium West boasts an unmatched walkable amenity base.

Its direct ingress / egress to Highway 217, and short drive time to Interstate 5 and surrounding highways, makes it a well-connected location, close to several nearby residential communities.