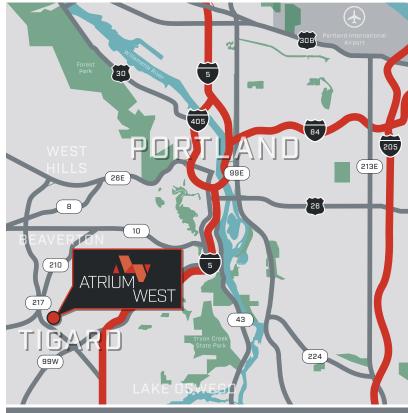

## Location Overview

Adjacent to Washington Square Mall (anchored by Nordstrom, Apple, Pottery Barn, and Coach), Atrium West boasts an unmatched walkable amenity base.

Its direct ingress / egress to Highway 217, and short drive time to Interstate 5 and surrounding highways, makes it a well-connected location, close to several nearby residential communities.

#### **DRIVE TIMES**

| Interstate 5                   | 2.0 miles  |
|--------------------------------|------------|
|                                |            |
| Beaverton                      | 3.9 miles  |
| Tualatin                       | 5.4 miles  |
| Lake Oswego                    | 6.4 miles  |
| Portland                       | 10.7 miles |
| West Linn                      | 11.6 miles |
| Portland International Airport | 23.1 miles |