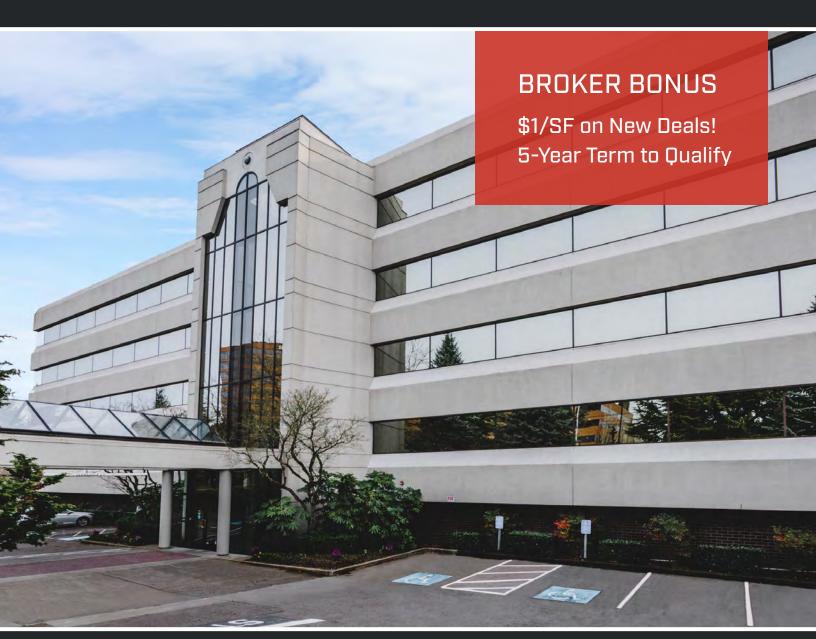

# Project Overview

Prominently located at Highway 217, minutes from Interstate 5 and immersed in an abundant, diverse amenity base, Atrium West, 9600 SW Oak Street, is a solid environment for tenants seeking unique office space with unobstructed potential. Tenants benefit from the opportunity to position themselves as either a Tigard or Portland address.

Strategic interior and exterior renovation complete and new, established ownership, now is the perfect time to rediscover Tigard's prime office address.

Space availabilities range from 800 square feet to a full floor.