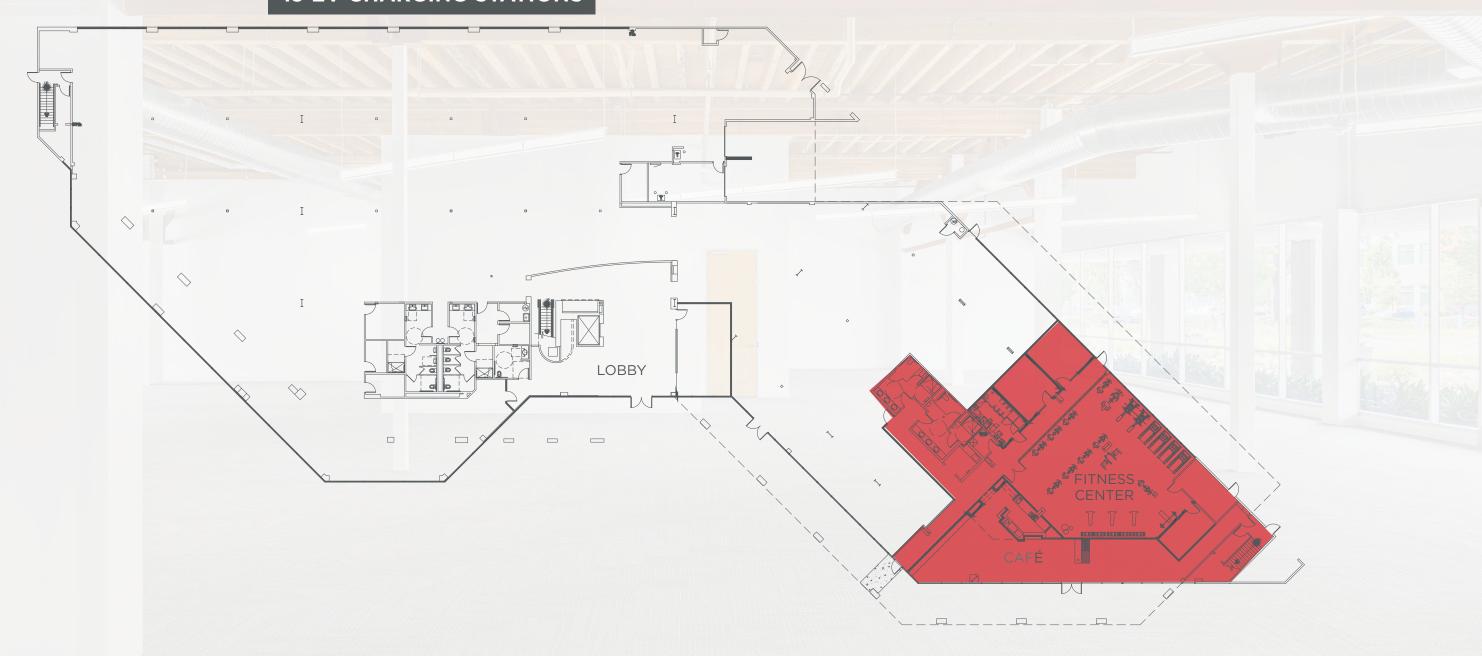

T



2860 JUNCTION AVENUE, SAN JOSE, CA

VIEW SITE SPECIFIC COVID-19 PREVENTION PLAN



## HIGHLIGHTS

- New Market Ready Improvements
- Building and Monument Signage Along Montague Expressway
- New Two-Story High-End Lobby
- Covered Balconies
- Fitness Center and Café in Building
- Brand New Bathrooms
- Open Ceiling with 16' Clear Height
- Dock & Grade Level Loading
- Showers
- Heavy Power
- 3.4/1,000 Parking Ratio
- 19 Power Flex Level 2 EV Charging Stations



# NEW IMPROVEMENTS FOR THE NEW OFFICE

- New Breakroom
- New 2 Story Lobby
- New Conference Room
- New Open Office Space
- New Restroom Cores



# CAMPUS AMENITIES

- Campus Café
- Fitness Center
- Electric Charging Stations
- Located in the Heart of Silicon Valley

# EXISTING FLOOR PLAN

±68,734 SF

#### 19 EV CHARGING STATIONS





# SECOND FLOOR PLAN

±68,734 SF





### TRANSPORTATION & AMENITIES



## NEIGHBORING COMPANIES



## MONTAGUE POINTE ±68,734 SQUARE FEET THE NEW OFFICE CONTACT **Liam Martin Dan Hollingsworth Steve Pace Executive Director Executive Managing Director Associate** P +1 408 482 7037 P+1 408 615 3431 P +1 408 436 3619 liam.martin@cushwake.com dan.hollingsworth@cushwake.com steve.pace@cushwake.com LIC #02081625 LIC #01117716 Cushman & Wakefield Copyright 2020. No warranty or representation, express or implied, is made to the accuracy or completeness of the information contained herein, and same is submitted subject to errors, omissions, change of price, rental or other conditions, withdrawal without notice, and to any special listing conditions imposed by the property owner(s). As applicabl