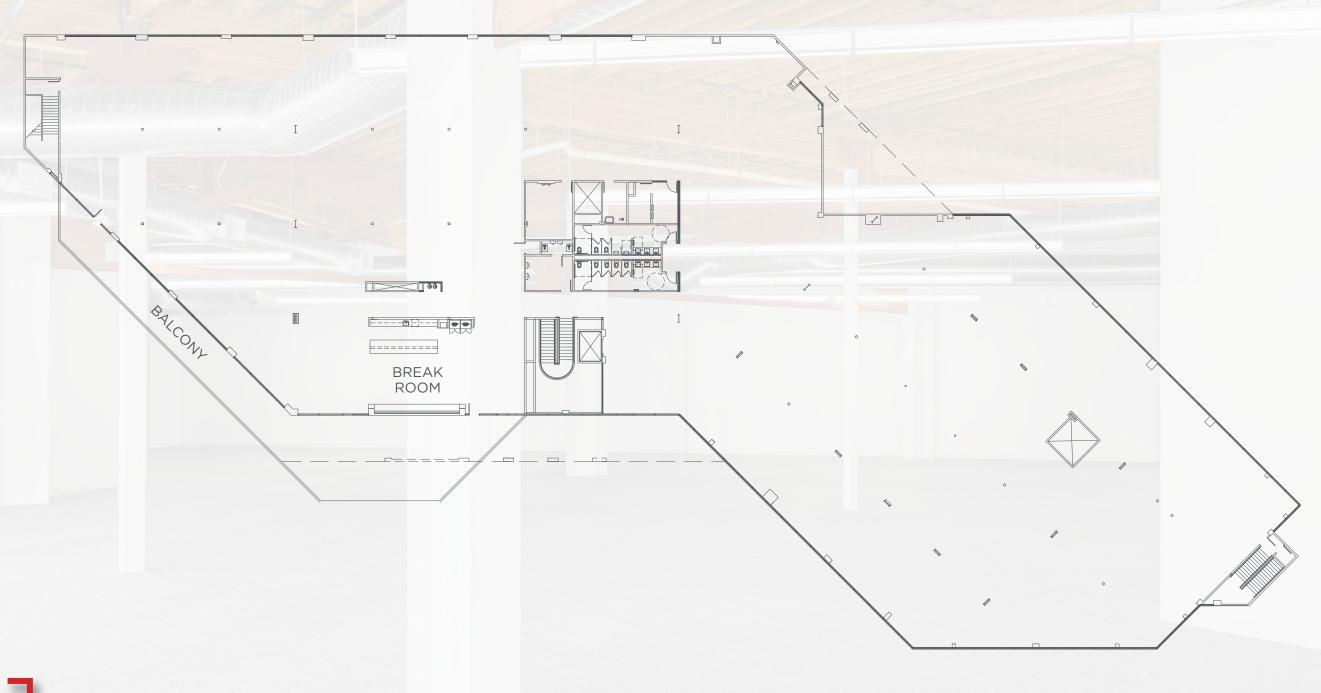

CA

VIEW SITE SPECIFIC COVID-19 PREVENTION PLAN



## HIGHLIGHTS

- New Market Ready Improvements
- Building and Monument Signage Along Montague Expressway
- New Two-Story High-End Lobby
- Covered Balconies
- Fitness Center and Café in Building
- Brand New Bathrooms
- Open Ceiling with 16' Clear Height
- Dock & Grade Level Loading
- Showers
- Heavy Power
- 3.4/1,000 Parking Ratio
- 19 Power Flex Level 2 EV Charging Stations



# NEW IMPROVEMENTS FOR THE NEW OFFICE

- New Breakroom
- New 2 Story Lobby
- New Conference Room
- New Open Office Space
- New Restroom Cores



# CAMPUS AMENITIES

- Campus Café
- Fitness Center
- Electric Charging Stations
- Located in the Heart of Silicon Valley

# EXISTING FLOOR PLAN

±68,734 SF

#### 19 EV CHARGING STATIONS





# SECOND FLOOR PLAN

±68,734 SF





### TRANSPORTATION & AMENITIES



## NEIGHBORING COMPANIES



## MONTAGUE POINTE ±68,734 SQUARE FEET THE NEW OFFICE CONTACT **Liam Martin Dan Hollingsworth Steve Pace Executive Director Executive Managing Director Associate** P +1 408 482 7037 P+1 408 615 3431 P +1 408 436 3619 liam.martin@cushwake.com dan.hollingsworth@cushwake.com steve.pace@cushwake.com LIC #02081625 LIC #01117716 Cushman & Wakefield Copyright 2020. No warranty or representation, express or implied, is made to the accuracy or completeness of the information contained herein, and same is submitted subject to errors, omissions, change of price, rental or other conditions, withdrawal without notice, and to any special listing conditions imposed by the property owner(s). As applicable, we make no representation as to th