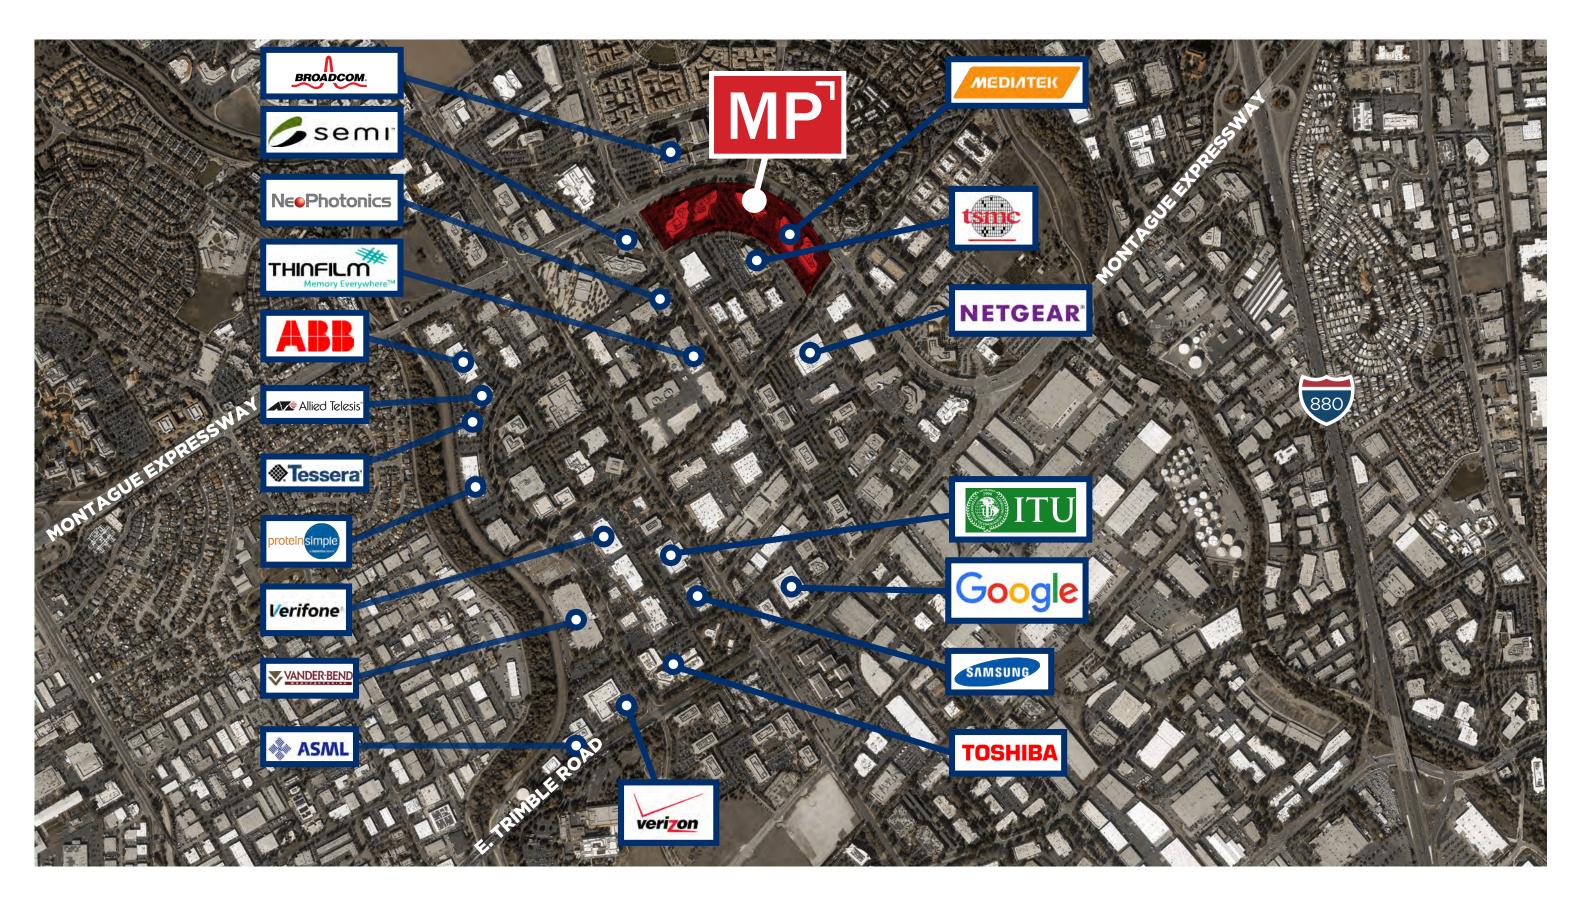

- New Market Ready Improvements
- Building and Monument Signage Along Montague Expressway
- New Two-Story High-End Lobby
- Covered Balconies
- Fitness Center and Café in Building
- Brand New Bathrooms
- Open Ceiling with 16' Clear Height
- Dock & Grade Level Loading
- Showers
- Heavy Power
- 3.4/1,000 Parking Ratio
- 19 Power Flex Level 2 EV Charging Stations



# NEW IMPROVEMENTS FOR THE NEW OFFICE

- New Breakroom
- New 2 Story Lobby
- New Conference Room
- New Open Office Space
- New Restroom Cores



# CAMPUS AMENITIES

- Campus Café
- Fitness Center
- Electric Charging Stations
- Located in the Heart of Silicon Valley

# EXISTING FLOOR PLAN

±68,734 SF

#### 19 EV CHARGING STATIONS





# SECOND FLOOR PLAN

±68,734 SF





### TRANSPORTATION & AMENITIES



## NEIGHBORING COMPANIES



## MONTAGUE POINTE ±68,734 SQUARE FEET THE NEW OFFICE CONTACT **Liam Martin Dan Hollingsworth Steve Pace Executive Director Executive Managing Director Associate** P +1 408 482 7037 P+1 408 615 3431 P +1 408 436 3619 liam.martin@cushwake.com dan.hollingsworth@cushwake.com steve.pace@cushwake.com LIC #02081625 LIC #01117716 Cushman & Wakefield Copyright 2020. No warranty or representation, express or implied, is made to the accuracy or completeness of the information contained herein, and same is submitted subject to errors, omissions, change of price, rental or other conditions, withdrawal without notice, and to any special listing conditions imposed by the property owner(s). As applicable, we make no representation as to the condition of the property (or properties) in