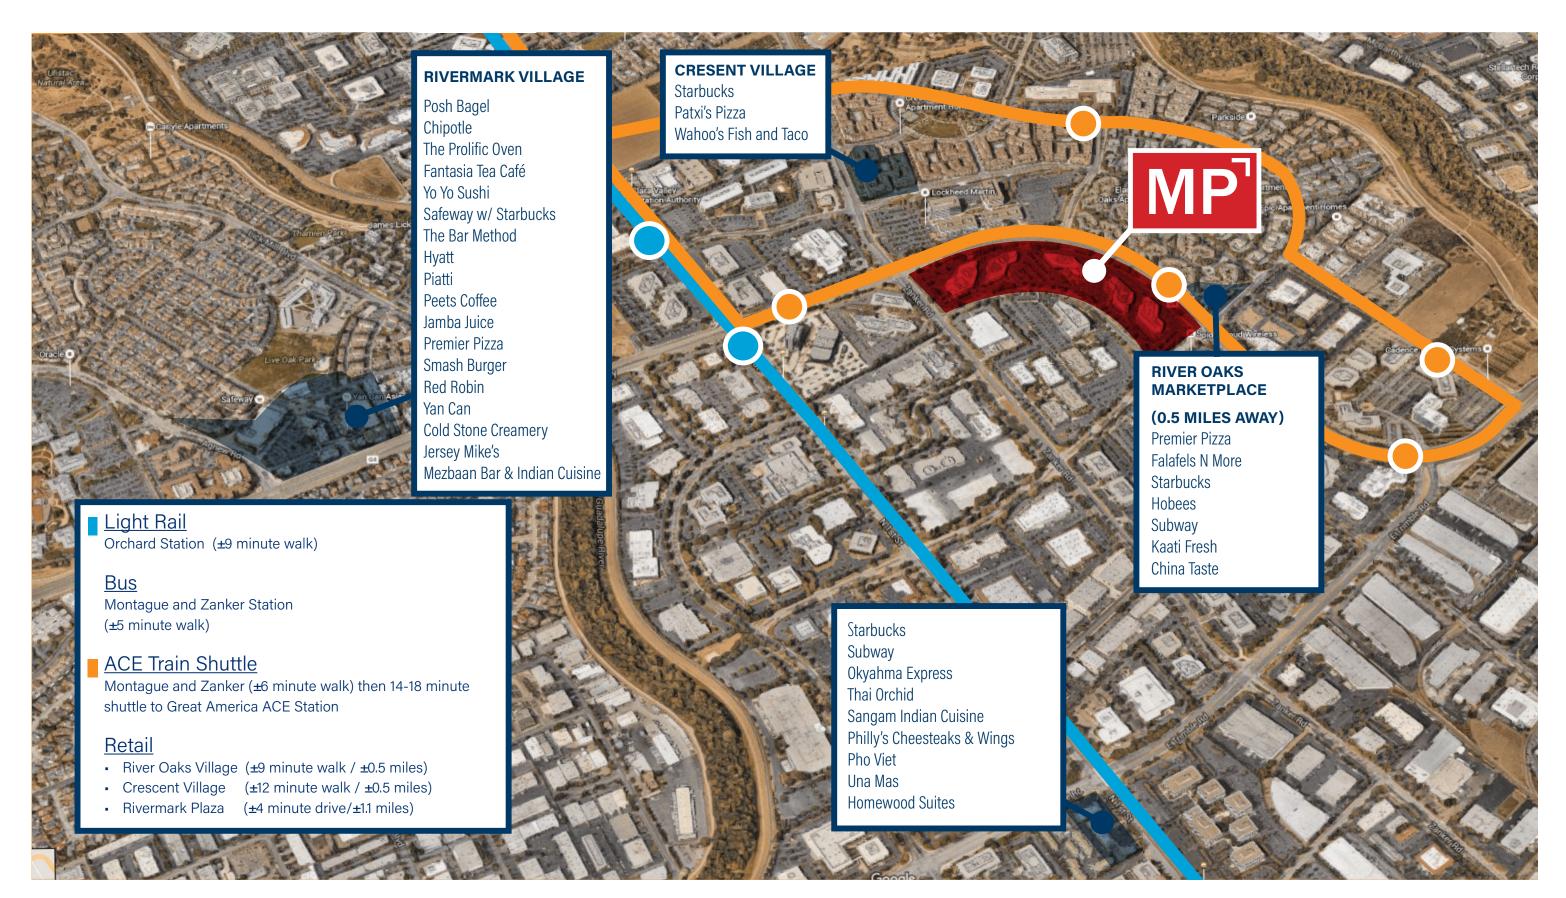

ENTION PLAN



## HIGHLIGHTS

- New Market Ready Improvements
- Building and Monument Signage Along Montague Expressway
- New Two-Story High-End Lobby
- Covered Balconies
- Fitness Center and Café in Building
- Brand New Bathrooms
- Open Ceiling with 16' Clear Height
- Dock & Grade Level Loading
- Showers
- Heavy Power
- 3.4/1,000 Parking Ratio
- 19 Power Flex Level 2 EV Charging Stations



# NEW IMPROVEMENTS FOR THE NEW OFFICE

- New Breakroom
- New 2 Story Lobby
- New Conference Room
- New Open Office Space
- New Restroom Cores



# CAMPUS AMENITIES

- Campus Café
- Fitness Center
- Electric Charging Stations
- Located in the Heart of Silicon Valley

# EXISTING FLOOR PLAN

±68,734 SF

#### 19 EV CHARGING STATIONS





# SECOND FLOOR PLAN

±68,734 SF





### TRANSPORTATION & AMENITIES



## NEIGHBORING COMPANIES



## MONTAGUE POINTE ±68,734 SQUARE FEET THE NEW OFFICE CONTACT **Liam Martin Dan Hollingsworth Steve Pace Executive Director Executive Managing Director Associate** P +1 408 482 7037 P+1 408 615 3431 P +1 408 436 3619 liam.martin@cushwake.com dan.hollingsworth@cushwake.com steve.pace@cushwake.com LIC #02081625 LIC #01117716 Cushman & Wakefield Copyright 2020. No warranty or representation, express or implied, is made to the accuracy or completeness of the information contained herein, and same is submitted subject to errors, omissions, change of price, rental or other conditions, withdrawal without notice, and to any special listing conditions imposed by the property owner(s). As applicable, we make no representation as to the condition of the property (or prop