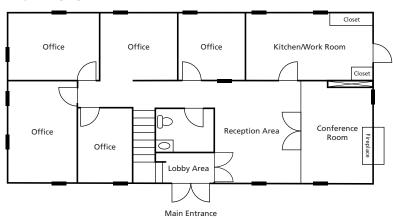

Interior
- Situated at Entrance of Complex, Visible to Roselle Road
- Two-Story Colonial Building
- Hardwood Floors in Common Areas, Carpeted Offices
- Four Bathrooms (One with Shower)
- Two Fireplaces
- Main Floor Conference Room with French Doors
- Open Floor Concept on Upper Level
- Finished Basement with Additional Offices Ideal for Leasing
- Plenty of Convenient Parking
- •Convenient to I-90 and I-53 Expressways and O'Hare Airport



#### FOR MORE INFORMATION:

RAY OKIGAWA
Direct: 847.246.9632
ray@chicagolandcommercial.com





## WILLIAMSBURG VILLAGE 1603 Colonial Parkway, Inverness, Illinois













### FOR MORE INFORMATION:

RAY OKIGAWA Direct: 847.246.9632 ray@chicagolandcommercial.com





## WILLIAMSBURG VILLAGE 1603 Colonial Parkway, Inverness, Illinois

#### Main Level



### **Upper Level**



#### **Lower Level**



#### FOR MORE INFORMATION:

Ray Okigawa Direct: 847.246.9632

ray@chicagolandcommercial.com





### WILLIAMSBURG VILLAGE 1603 Colonial Parkway, Inverness, Illinois

USER EFFECTIVE COST OF OCCUPANCY

Property SF: 5,495

Loan Amortization: SBA Financing; 20 year amortization

20 Year blended rate: 4.75%

Purchase Price per SF: \$72.61 PSF
Purchase Price: \$399,000
Loan Amount (90% of Purchase Price): \$359,100
Initial Investment (10% of Purchase Price): \$39,900

|                        | Monthly    | Annual      | Per S.F. |
|------------------------|------------|-------------|----------|
| Monthly Payments:      | \$2,047.29 | \$24,567.50 | \$4.47   |
| 2018 Real Estate Taxes | \$1,644    | \$19,727.95 | \$3.59   |
| 2018 Association Fees