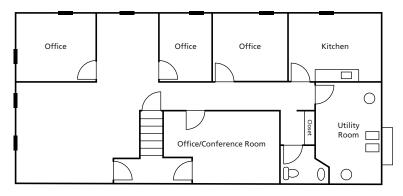

sible to Roselle Road
- Two-Story Colonial Building
- Hardwood Floors in Common Areas, Carpeted Offices
- Four Bathrooms (One with Shower)
- Two Fireplaces
- Main Floor Conference Room with French Doors
- Open Floor Concept on Upper Level
- Finished Basement with Additional Offices Ideal for Leasing
- Plenty of Convenient Parking
- •Convenient to I-90 and I-53 Expressways and O'Hare Airport



#### FOR MORE INFORMATION:

RAY OKIGAWA
Direct: 847.246.9632
ray@chicagolandcommercial.com





## WILLIAMSBURG VILLAGE 1603 Colonial Parkway, Inverness, Illinois













### FOR MORE INFORMATION:

RAY OKIGAWA Direct: 847.246.9632 ray@chicagolandcommercial.com





## WILLIAMSBURG VILLAGE 1603 Colonial Parkway, Inverness, Illinois

#### Main Level



### **Upper Level**



#### **Lower Level**



#### FOR MORE INFORMATION:

Ray Okigawa Direct: 847.246.9632

ray@chicagolandcommercial.com





### WILLIAMSBURG VILLAGE 1603 Colonial Parkway, Inverness, Illinois

USER EFFECTIVE COST OF OCCUPANCY

Property SF: 5,495

Loan Amortization: SBA Financing; 20 year amortization

20 Year blended rate: 4.75%

Purchase Price per SF: \$72.61 PSF
Purchase Price: \$399,000
Loan Amount (90% of Purchase Price): \$359,100
Initial Investment (10% of Purchase Price): \$39,900

|                        | Monthly    | Annual      | Per S.F. |
|------------------------|------------|-------------|----------|
| Monthly Payments:      | \$2,047.29 | \$24,567.50 | \$4.47   |
| 2018 Real Estate Taxes | \$1,644    | \$19,727.95 | \$3.59   |
| 2018 Association Fees  | \$1,043    | \$12,516    | \$2.28   |
| Tota