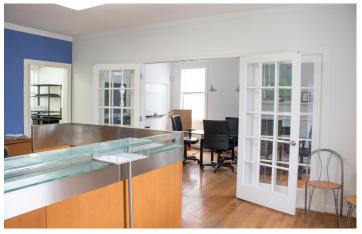

#### **BUILDING FEATURES:**

- Professional Office Building in a Home-Like Colonial Setting
- Fully Updated, Beautifully Maintained, Modern Interior
- Situated at Entrance of Complex, Visible to Roselle Road
- Two-Story Colonial Building
- Hardwood Floors in Common Areas, Carpeted Offices
- Four Bathrooms (One with Shower)
- Two Fireplaces
- Main Floor Conference Room with French Doors
- Open Floor Concept on Upper Level
- Finished Basement with Additional Offices Ideal for Leasing
- Plenty of Convenient Parking
- •Convenient to I-90 and I-53 Expressways and O'Hare Airport