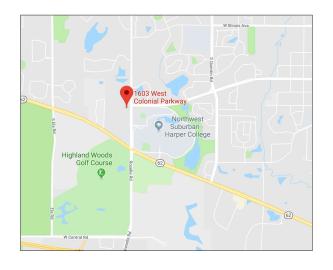

# WILLIAMSBURG VILLAGE 1603 Colonial Parkway, Inverness, Illinois

#### **BUILDING FEATURES:**

- Professional Office Building in a Home-Like Colonial Setting
- Fully Updated, Beautifully Maintained, Modern Interior
- Situated at Entrance of Complex, Visible to Roselle Road
- Two-Story Colonial Building
- Hardwood Floors in Common Areas, Carpeted Offices
- Four Bathrooms (One with Shower)
- Two Fireplaces
- Main Floor Conference Room with French Doors
- Open Floor Concept on Upper Level
- Finished Basement with Additional Offices Ideal for Leasing
- Plenty of Convenient Parking
- •Convenient to I-90 and I-53 Expressways and O'Hare Airport



#### FOR MORE INFORMATION:

RAY OKIGAWA
Direct: 847.246.9632
ray@chicagolandcommercial.com





## WILLIAMSBURG VILLAGE 1603 Colonial Parkway, Inverness, Illinois













### FOR MORE INFORMATION:

RAY OKIGAWA Direct: 847.246.9632 ray@chicagolandcommercial.com





## WILLIAMSBURG VILLAGE 1603 Colonial Parkway, Inverness, Illinois

#### Main Level



### **Upper Level**



#### **Lower Level**



#### FOR MORE INFORMATION:

Ray Okigawa Direct: 847.246.9632

ray@chicagolandcommercial.com





### WILLIAMSBURG VILLAGE 1603 Colonial Parkway, Inverness, Illinois

USER EFFECTIVE COST OF OCCUPANCY

Property SF: 5,495

Loan Amortization: SBA Financing; 20 year amortization

20 Year blended rate: 4.75%

Purchase Price per SF: \$72.61 PSF
Purchase Price: \$399,000
Loan Amount (90% of Purchas