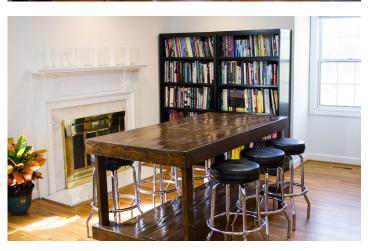

#### **BUILDING FEATURES:**

- Professional Office Building in a Home-Like Colonial Setting
- Fully Updated, Beautifully Maintained, Modern Interior
- Situated at Entrance of Complex, Visible to Roselle Road
- Two-Story Colonial Building
- Hardwood Floors in Common Areas, Carpeted Offices
- Four Bathrooms (One with Shower)
- Two Fireplaces
- Main Floor Conference Room with French Doors
- Open Floor Concept on Upper Level
- Finished Basement with Additional Offices Ideal for Leasing
- Plenty of Convenient Parking
- •Convenient to I-90 and I-53 Expressways and O'Hare Airport