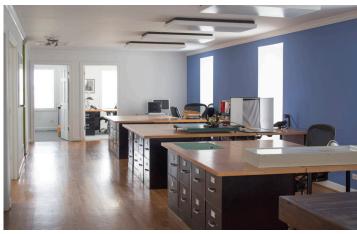

#### **BUILDING FEATURES:**

- Professional Office Building in a Home-Like Colonial Setting
- Fully Updated, Beautifully Maintained, Modern Interior
- Situated at Entrance of Complex, Visible to Roselle Road
- Two-Story Colonial Building
- Hardwood Floors in Common Areas, Carpeted Offices
- Four Bathrooms (One with Shower)
- Two Fireplaces
- Main Floor Conference Room with French Doors
- Open Floor Concept on Upper Level
- Finished Basement with Additional Offices Ideal for Leasing
- Plenty of Convenient Parking
- •Convenient to I-90 and I-53 Expressways and O'Hare Airport