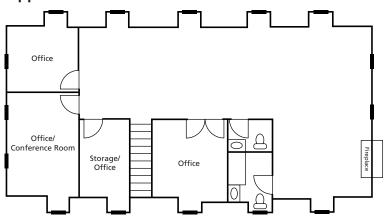

Entrance of Complex, Visible to Roselle Road
- Two-Story Colonial Building
- Hardwood Floors in Common Areas, Carpeted Offices
- Four Bathrooms (One with Shower)
- Two Fireplaces
- Main Floor Conference Room with French Doors
- Open Floor Concept on Upper Level
- Finished Basement with Additional Offices Ideal for Leasing
- Plenty of Convenient Parking
- •Convenient to I-90 and I-53 Expressways and O'Hare Airport



#### FOR MORE INFORMATION:

RAY OKIGAWA
Direct: 847.246.9632
ray@chicagolandcommercial.com





## WILLIAMSBURG VILLAGE 1603 Colonial Parkway, Inverness, Illinois













### FOR MORE INFORMATION:

RAY OKIGAWA Direct: 847.246.9632 ray@chicagolandcommercial.com





## WILLIAMSBURG VILLAGE 1603 Colonial Parkway, Inverness, Illinois

#### Main Level



### **Upper Level**



#### **Lower Level**



#### FOR MORE INFORMATION:

Ray Okigawa Direct: 847.246.9632

ray@chicagolandcommercial.com





### WILLIAMSBURG VILLAGE 1603 Colonial Parkway, Inverness, Illinois

USER EFFECTIVE COST OF OCCUPANCY

Property SF: 5,495

Loan Amortization: SBA Financing; 20 year amortization

20 Year blended rate: 4.75%

Purchase Price per SF: \$72.61 PSF
Purchase Price: \$399,000
Loan Amount (90% of Purchase Price): \$359,100
Initial Investment (10% of Purchase Price): \$39,900

|                        | Monthly    | Annual      | Per S.F. |
|------------------------|------------|-------------|----------|
| Monthly Payments:      | \$2,047.29 | \$24,567.50 | \$4.47   |
| 2018 Real Estate Taxes | \$1,644    | \$19,727.95 | \$3.59   |
| 2018 Association Fees  | \$1,043    | \$12,51