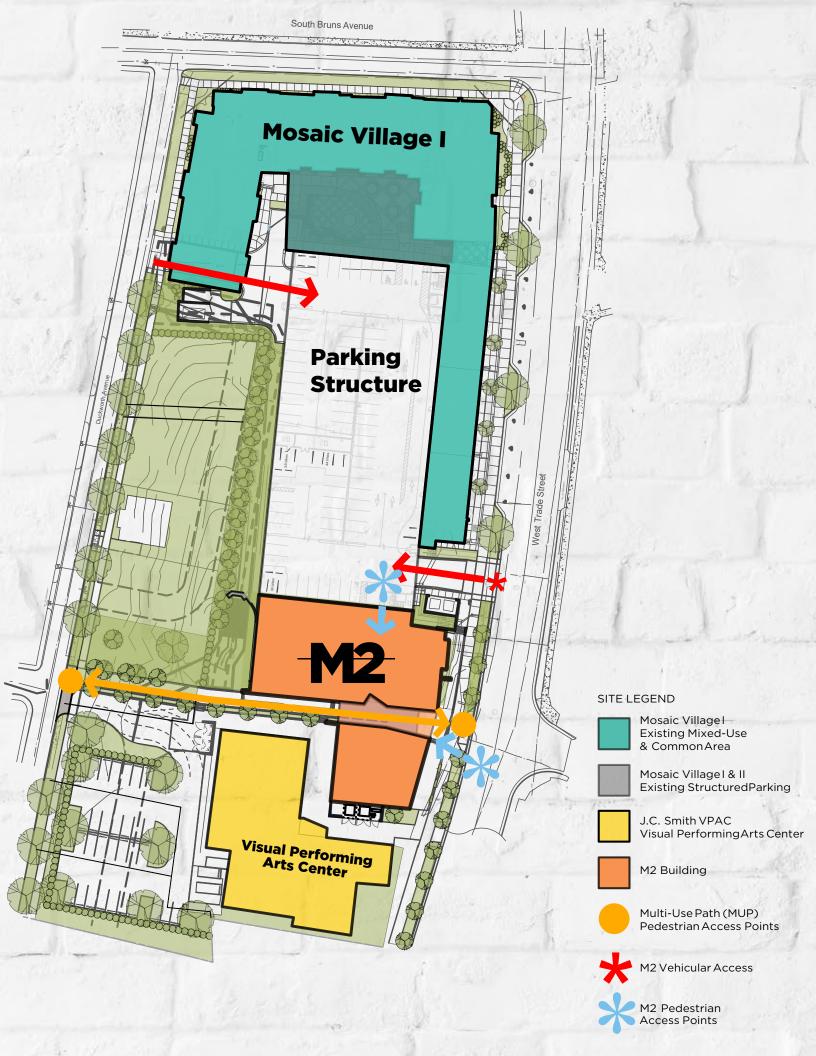

# **ACCESS POINTS**

LYNX Gold Line | CBD | South End | I-77 | I-277

### THE SITE