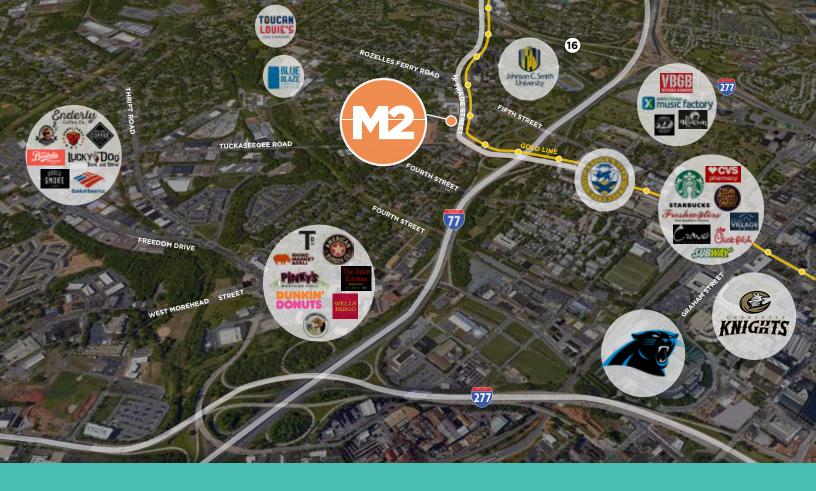

## THE NEIGHBORHOOD

Located one mile from Uptown, Historic West End is conveniently located to center city while exploding with its own energy and potential. The Charlotte B-Cycle station located at Johnson C. Smith University, offers a beneficial bike share option for the active commuter and the Gold Rush trolley line runs directly to Uptown. These amenities will soon be complemented by the LYNX Gold Line street car in 2020.

Noted as one of Charlotte's high-growth areas, the West End Rozzelles Ferry area has numerous active planned projects underway. Having well-connected streets, sidewalks, greenways and bike lanes will link and enhance the existing community assets. The I-77 West Trade Underpass and Five Points Plaza Enhancement projects are just two examples that will provide businesses and residents of the West Trade corridor the ultimate West End connectivity.

# **ACCESS POINTS**

LYNX Gold Line | CBD | South End | I-77 | I-277