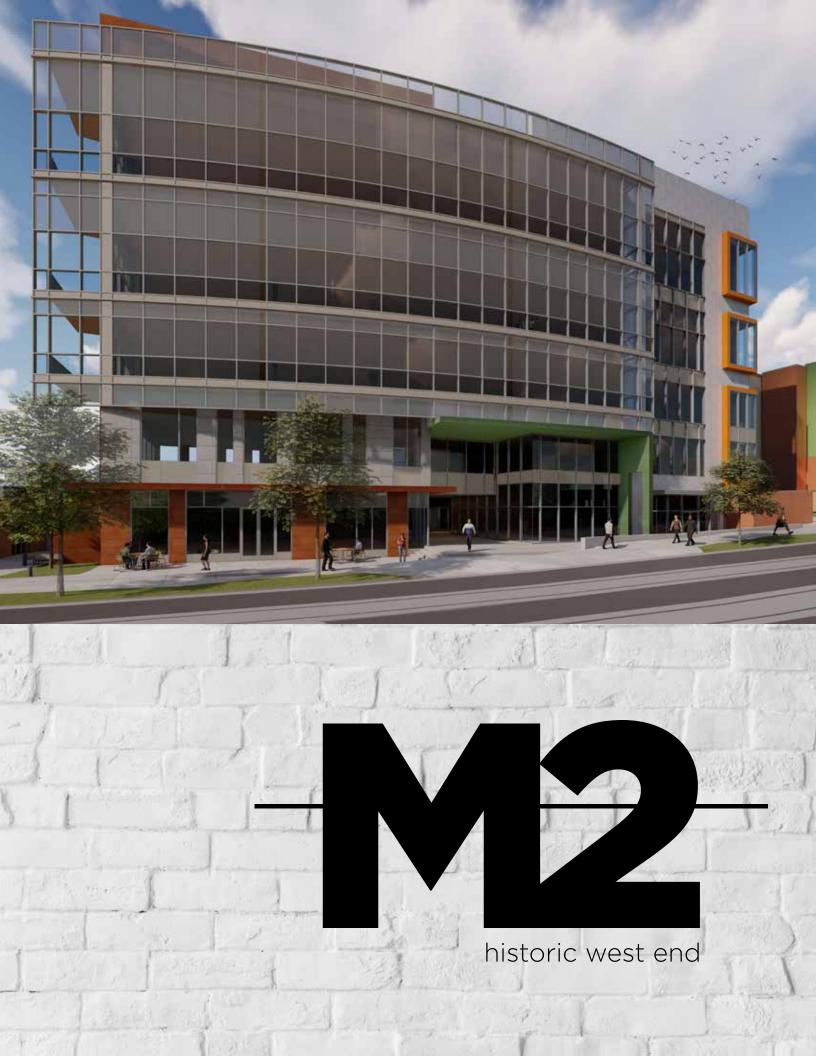

### THE OPPORTUNITY

One-of-kind new office opportunity in Historic West End

Approx. 98,000 SF of boutique, creative office designed to attract next-gen companies

State-of-the-art rooftop event space **Skyline Terrace** 

Conveniently located to the City Center with ease of access through public transportation, including the street car, as well as direct interstate connectivity

**Street level retail** along the City-LYNX Gold Line

Covered parking providing convenient access to the building

The next addition complimenting the fabric of a vital Charlotte Community

Planned delivery Fall 2020

I-77/West Trade Underpass Enhancements Project