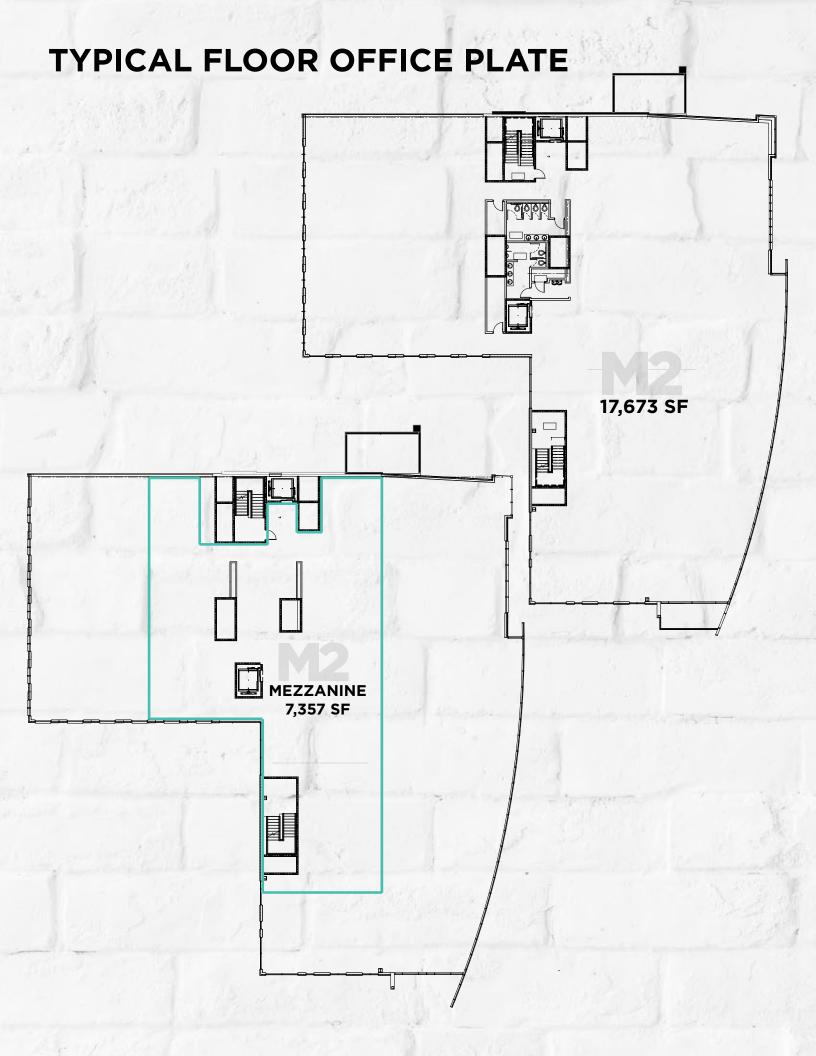

-Cycle station located at Johnson C. Smith University, offers a beneficial bike share option for the active commuter and the Gold Rush trolley line runs directly to Uptown. These amenities will soon be complemented by the LYNX Gold Line street car in 2020.

Noted as one of Charlotte's high-growth areas, the West End Rozzelles Ferry area has numerous active planned projects underway. Having well-connected streets, sidewalks, greenways and bike lanes will link and enhance the existing community assets. The I-77 West Trade Underpass and Five Points Plaza Enhancement projects are just two examples that will provide businesses and residents of the West Trade corridor the ultimate West End connectivity.

# **ACCESS POINTS**

LYNX Gold Line | CBD | South End | I-77 | I-277





### THE SITE







## **RETAIL FLOOR PLATE**





#### **OFFICE**

JESSICA BROWN
Executive Director
+1 704 887 3023
jessica.brown@cushwake.com

GRANT KEYES
Senior Associate
+1 704 887 3021
grant.keves@cushwake.com



#### **RETAIL**

PAULA SANDERS Broker +1 704 927 2892 psaunders@newsouthprop.com

HOLLY ALEXANDER
Broker
+1 704 927 2884
halexander@newsouthprop.com