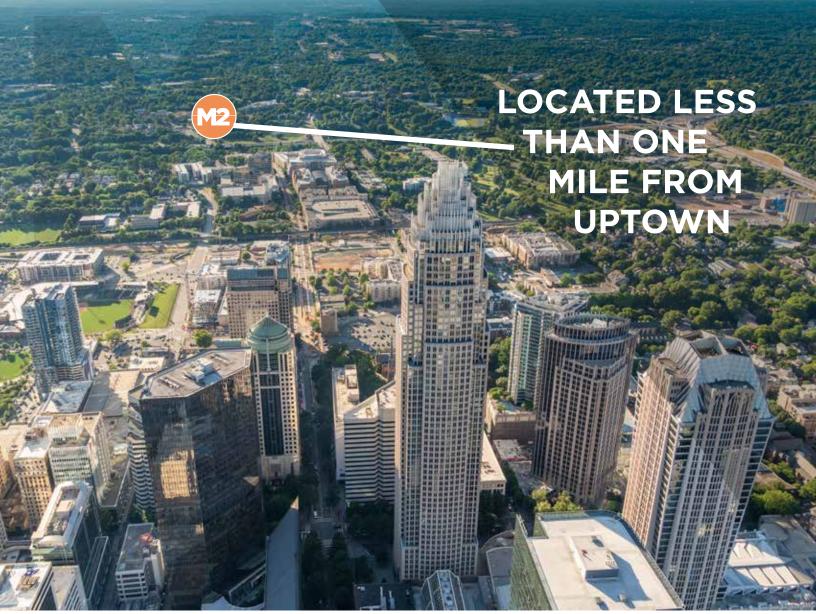

## THE NEIGHBORHOOD

Located one mile from Uptown, Historic West End is conveniently located to center city while exploding with its own energy and potential. The Charlotte B-Cycle station located at Johnson C. Smith University, offers a beneficial bike share option for the active commuter and the Gold Rush trolley line runs directly to Uptown. These amenities will soon be complemented by the LYNX Gold Line street car in 2020.