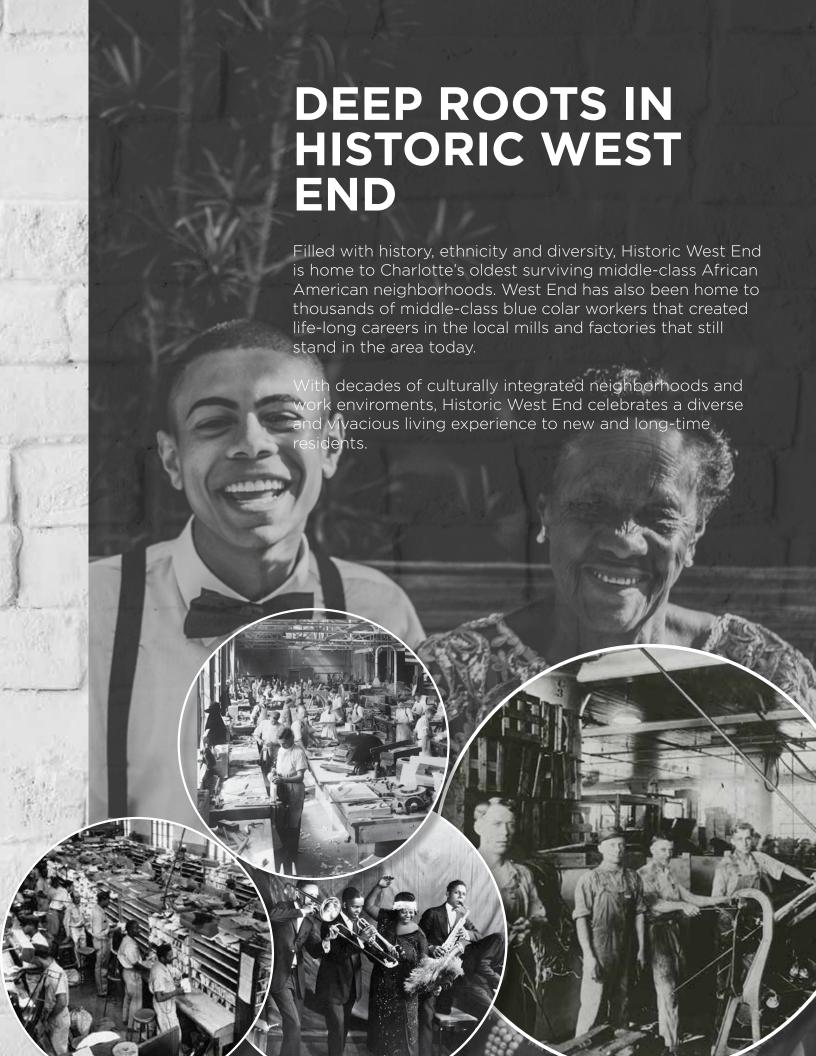

## THE NEIGHBORHOOD

Located one mile from Uptown, Historic West End is conveniently located to center city while exploding with its own energy and potential. The Charlotte B-Cycle station located at Johnson C. Smith University, offers a beneficial bike share option for the active commuter and the Gold Rush trolley line runs directly to Uptown. These amenities will soon be complemented by the LYNX Gold Line street car in 2020.

Noted as one of Charlotte's high-growth areas, the West End Rozzelles Ferry area has numerous active planned projects underway. Having well-connected streets, sidewalks, greenways and bike lanes will link and enhance the existing community assets. The I-77 West Trade Underpass and Five Points Plaza Enhancement projects are just two examples that will provide businesses and residents of the West Trade corridor the ultimate West End connectivity.