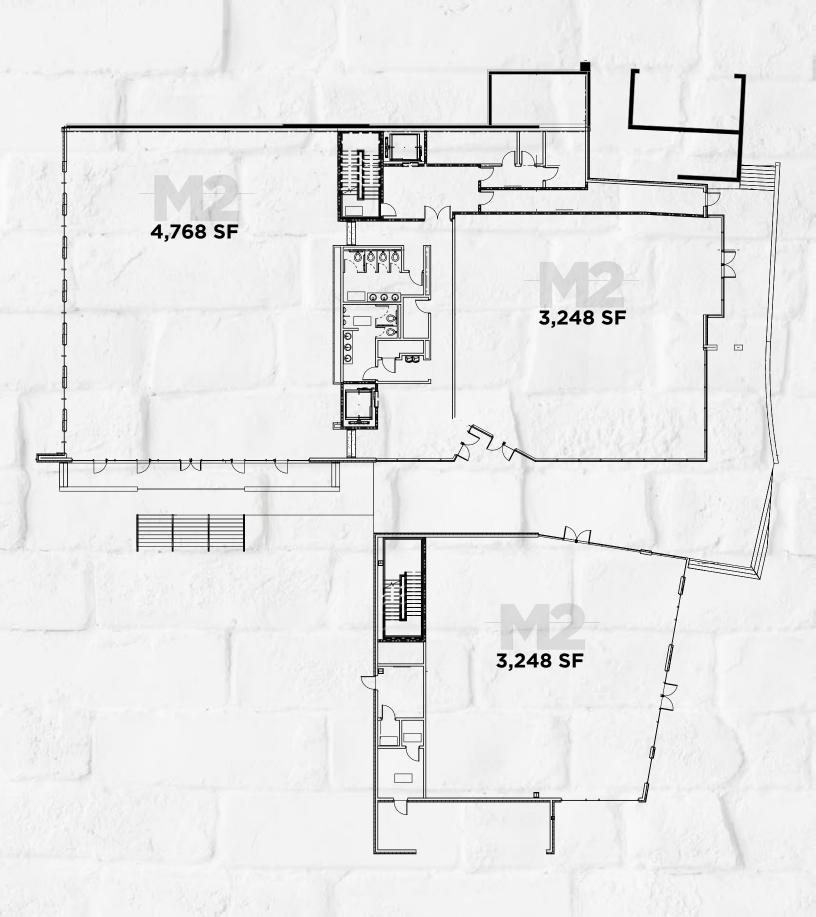

nson C. Smith University, offers a beneficial bike share option for the active commuter and the Gold Rush trolley line runs directly to Uptown. These amenities will soon be complemented by the LYNX Gold Line street car in 2020.

Noted as one of Charlotte's high-growth areas, the West End Rozzelles Ferry area has numerous active planned projects underway. Having well-connected streets, sidewalks, greenways and bike lanes will link and enhance the existing community assets. The I-77 West Trade Underpass and Five Points Plaza Enhancement projects are just two examples that will provide businesses and residents of the West Trade corridor the ultimate West End connectivity.

# **ACCESS POINTS**

LYNX Gold Line | CBD | South End | I-77 | I-277





### THE SITE







## **RETAIL FLOOR PLATE**





#### **OFFICE**

JESSICA BROWN
Executive Director
+1 704 887 3023
jessica.brown@cushwake.com

GRANT KEYES
Senior Associate
+1 704 887 3021
grant.keves@cushwake.com



#### **RETAIL**

PAULA SANDERS Broker +1 704 927 2892 psaunders@newsouthprop.com

HOLLY ALEXANDER
Broker
+1 704 927 2884
halexander@newsouthprop.com