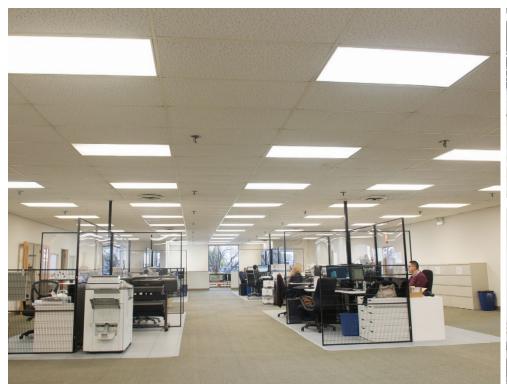

|
| 2016 Taxes      | \$74,990 (\$0.49 PSF)                                                                                                   |
| Sale Price      | \$6,100,000                                                                                                             |
| Comments        | <ul> <li>Leased for 3-years to publically traded company</li> <li>Single tenant building. Call for rent roll</li> </ul> |

- Close proximity to Midway Airport
- Heavy power and good distribution of electric
- Building is ideal for manufacturing
- Great parking
- Renewed 6B for an additional 10 years in 2016



# 5858 W. 73rd Street BEDFORD PARK, IL 60638

## **PROPERTY PHOTOS**













## 5858 W. 73rd Street BEDFORD PARK, IL 60638

### PROPERTY PHOTOS CONTINUED







### PROPERTY LOCATION