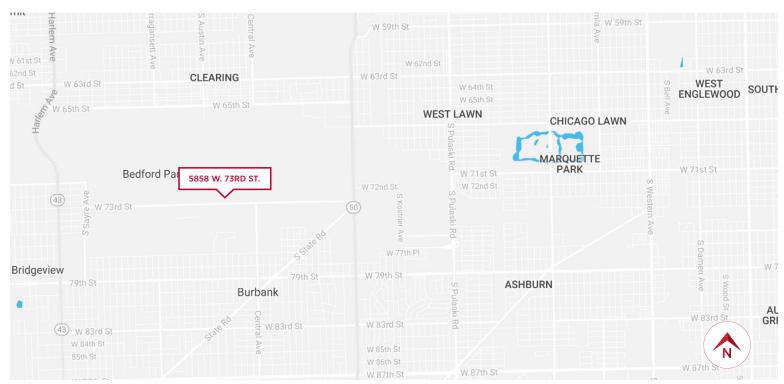

6 Taxes      | \$74,990 (\$0.49 PSF)                                                                                                   |
| Sale Price      | \$6,100,000                                                                                                             |
| Comments        | <ul> <li>Leased for 3-years to publically traded company</li> <li>Single tenant building. Call for rent roll</li> </ul> |

- Close proximity to Midway Airport
- Heavy power and good distribution of electric
- Building is ideal for manufacturing
- Great parking
- Renewed 6B for an additional 10 years in 2016



# 5858 W. 73rd Street BEDFORD PARK, IL 60638

## **PROPERTY PHOTOS**













## 5858 W. 73rd Street BEDFORD PARK, IL 60638

### PROPERTY PHOTOS CONTINUED







### PROPERTY LOCATION