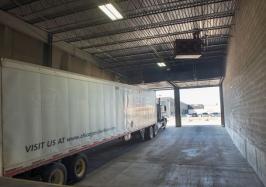

|
| 2016 Taxes      | \$74,990 (\$0.49 PSF)                                                                                                   |
| Sale Price      | \$6,100,000                                                                                                             |
| Comments        | <ul> <li>Leased for 3-years to publically traded company</li> <li>Single tenant building. Call for rent roll</li> </ul> |

- Close proximity to Midway Airport
- Heavy power and good distribution of electric
- Building is ideal for manufacturing
- Great parking
- Renewed 6B for an additional 10 years in 2016



# 5858 W. 73rd Street BEDFORD PARK, IL 60638

## **PROPERTY PHOTOS**













## 5858 W. 73rd Street BEDFORD PARK, IL 60638

### PROPERTY PHOTOS CONTINUED







### PROPERTY LOCATION