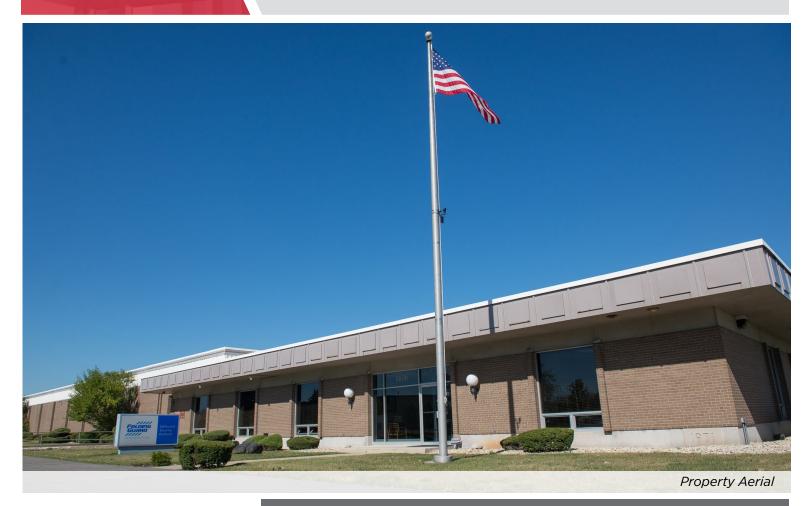

### **PROPERTY SPECIFICATIONS**

| Building Size   | <u>+</u> 158,000 Sq. Ft.                                                                                                |
|-----------------|-------------------------------------------------------------------------------------------------------------------------|
| Available Space | <u>+</u> 158,000 Sq. Ft.                                                                                                |
| Total Land Size | <u>+</u> 5.85 Acres                                                                                                     |
| Loading         | 4 Interior Docks, 3 Drive-in-Doors                                                                                      |
| Parking         | 199 Surface Spaces                                                                                                      |
| Ceiling Height  | 18'-20' Clear                                                                                                           |
| Zoning          | H-1                                                                                                                     |
| 2016 Taxes      | \$74,990 (\$0.49 PSF)                                                                                                   |
| Sale Price      | \$6,100,000                                                                                                             |
| Comments        | <ul> <li>Leased for 3-years to publically traded company</li> <li>Single tenant building. Call for rent roll</li> </ul> |

- Close proximity to Midway Airport
- Heavy power and good distribution of electric
- Building is ideal for manufacturing
- Great parking
- Renewed 6B for an additional 10 years in 2016