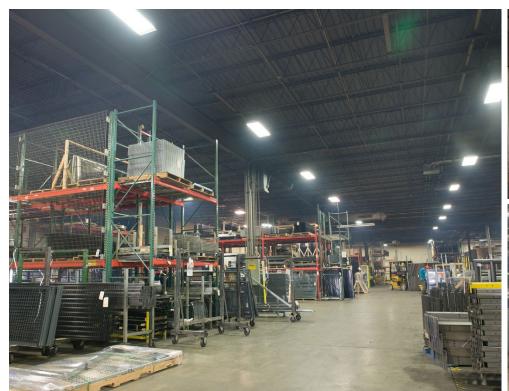

|
| 2016 Taxes      | \$74,990 (\$0.49 PSF)                                                                                                   |
| Sale Price      | \$6,100,000                                                                                                             |
| Comments        | <ul> <li>Leased for 3-years to publically traded company</li> <li>Single tenant building. Call for rent roll</li> </ul> |

- Close proximity to Midway Airport
- Heavy power and good distribution of electric
- Building is ideal for manufacturing
- Great parking
- Renewed 6B for an additional 10 years in 2016



# 5858 W. 73rd Street BEDFORD PARK, IL 60638

## **PROPERTY PHOTOS**













## 5858 W. 73rd Street BEDFORD PARK, IL 60638

### PROPERTY PHOTOS CONTINUED







### PROPERTY LOCATION