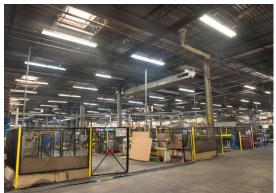

|
| 2016 Taxes      | \$74,990 (\$0.49 PSF)                                                                                                   |
| Sale Price      | \$6,100,000                                                                                                             |
| Comments        | <ul> <li>Leased for 3-years to publically traded company</li> <li>Single tenant building. Call for rent roll</li> </ul> |

- Close proximity to Midway Airport
- Heavy power and good distribution of electric
- Building is ideal for manufacturing
- Great parking
- Renewed 6B for an additional 10 years in 2016



# 5858 W. 73rd Street BEDFORD PARK, IL 60638

## **PROPERTY PHOTOS**













## 5858 W. 73rd Street BEDFORD PARK, IL 60638

### PROPERTY PHOTOS CONTINUED







### PROPERTY LOCATION