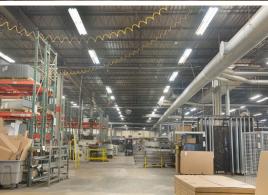

|
| 2016 Taxes      | \$74,990 (\$0.49 PSF)                                                                                                   |
| Sale Price      | \$6,100,000                                                                                                             |
| Comments        | <ul> <li>Leased for 3-years to publically traded company</li> <li>Single tenant building. Call for rent roll</li> </ul> |

- Close proximity to Midway Airport
- Heavy power and good distribution of electric
- Building is ideal for manufacturing
- Great parking
- Renewed 6B for an additional 10 years in 2016



# 5858 W. 73rd Street BEDFORD PARK, IL 60638

## **PROPERTY PHOTOS**













## 5858 W. 73rd Street BEDFORD PARK, IL 60638

### PROPERTY PHOTOS CONTINUED







### PROPERTY LOCATION