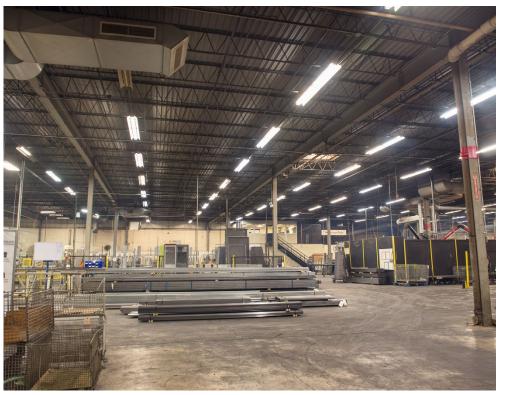

|
| 2016 Taxes      | \$74,990 (\$0.49 PSF)                                                                                                   |
| Sale Price      | \$6,100,000                                                                                                             |
| Comments        | <ul> <li>Leased for 3-years to publically traded company</li> <li>Single tenant building. Call for rent roll</li> </ul> |

- Close proximity to Midway Airport
- Heavy power and good distribution of electric
- Building is ideal for manufacturing
- Great parking
- Renewed 6B for an additional 10 years in 2016



# 5858 W. 73rd Street BEDFORD PARK, IL 60638

## **PROPERTY PHOTOS**













## 5858 W. 73rd Street BEDFORD PARK, IL 60638

### PROPERTY PHOTOS CONTINUED







### PROPERTY LOCATION