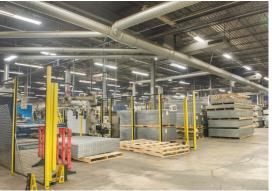

|
| 2016 Taxes      | \$74,990 (\$0.49 PSF)                                                                                                   |
| Sale Price      | \$6,100,000                                                                                                             |
| Comments        | <ul> <li>Leased for 3-years to publically traded company</li> <li>Single tenant building. Call for rent roll</li> </ul> |

- Close proximity to Midway Airport
- Heavy power and good distribution of electric
- Building is ideal for manufacturing
- Great parking
- Renewed 6B for an additional 10 years in 2016



# 5858 W. 73rd Street BEDFORD PARK, IL 60638

## **PROPERTY PHOTOS**













## 5858 W. 73rd Street BEDFORD PARK, IL 60638

### PROPERTY PHOTOS CONTINUED







### PROPERTY LOCATION